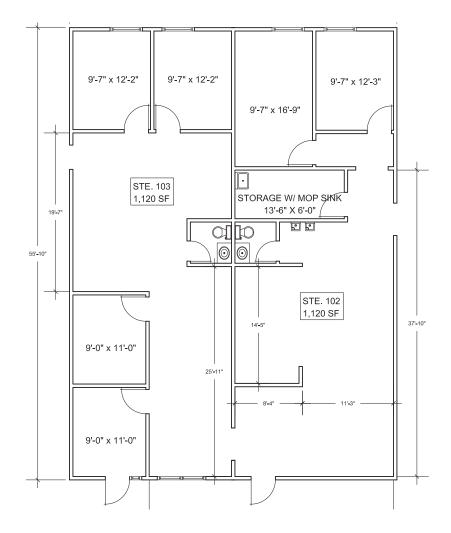

## **AVAILABLE SUITES**

Suite 100: 3,425 SF

Suite 101: 1,038 SF

Suite 102: 1,120 SF

Suite 103: 1,120 SF

Suite 108: 1,280 SF

Suite 109: 1,120 SF

**DBSON RD** UNIVERSITY DR

#### FLOOR PLANS

Suite 102: 1,120 SF

Suite 103: 1,120 SF

The information contained herein has been secured from sources we believe to be reliable, but we make no representations or warranties, expressed or implied, as to the accuracy of the information. References to square footage or age are approximate. Interested parties must verify this information and bear all risk for inaccuracies.