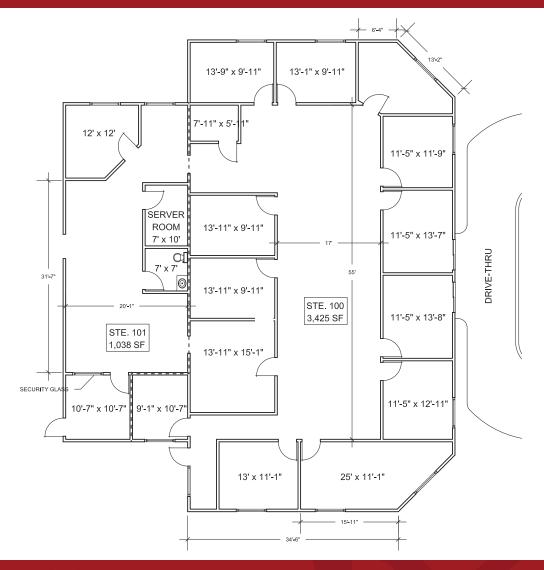

## **AVAILABLE SUITES**

Suite 100: 3,425 SF

Suite 101: 1,038 SF

Suite 102: 1,120 SF

Suite 103: 1,120 SF

Suite 108: 1,280 SF

Suite 109: 1,120 SF

**DBSON RD** UNIVERSITY DR

#### FLOOR PLANS

Suite 100: 3,425 SF End-Cap with Drive-Thru

Suite 101: 1,038 SF Key Swipe Access Security Glass in Reception Area

The information contained herein has been secured from sources we believe to be reliable, but we make no representations or warranties, expressed or implied, as to the accuracy of the information. References to square footage or age are approximate. Interested parties must verify this information and bear all risk for inaccuracies.