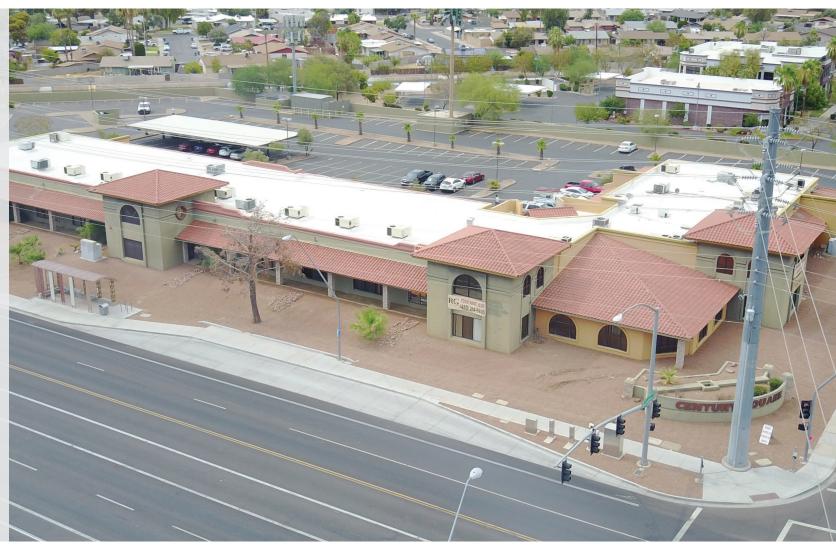

CENTURY SQUARE NWC Dobson & University 430 N. Dobson Rd, Mesa, AZ

#### FOR LEASE

1,038 - 6,703 SF Available

End-Cap with Drive-Thru

Office and Retail Suites Available

Excellent Freeway Access to Loop 101 and 202

C-2 Zoning, City of Mesa

Monument Signage

Easy Ingress and Egress

#### **HIGHLIGHTS**

Excellent Freeway Access to Loop 101 and 202

C-2 Zoning, City of Mesa

Monument Signage

Easy Ingress and Egress

The information contained herein has been secured from sources we believe to be reliable, but we make no representations or warranties, expressed or implied, as to the accuracy of the information. References to square footage or age are approximate. Interested parties must verify this information and bear all risk for inaccuracies.