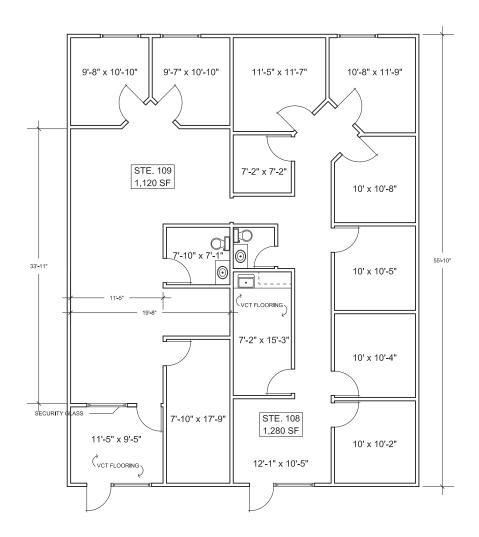

## **AVAILABLE SUITES**

Suite 100: 3,425 SF

Suite 101: 1,038 SF

Suite 102: 1,120 SF

Suite 103: 1,120 SF

Suite 108: 1,280 SF

Suite 109: 1,120 SF

**DBSON RD** UNIVERSITY DR

#### FLOOR PLANS

Suite 108: 1,280 SF

Suite 109: 1,120 SF

The information contained herein has been secured from sources we believe to be reliable, but we make no representations or warranties, expressed or implied, as to the accuracy of the information. References to square footage or age are approximate. Interested parties must verify this information and bear all risk for inaccuracies.