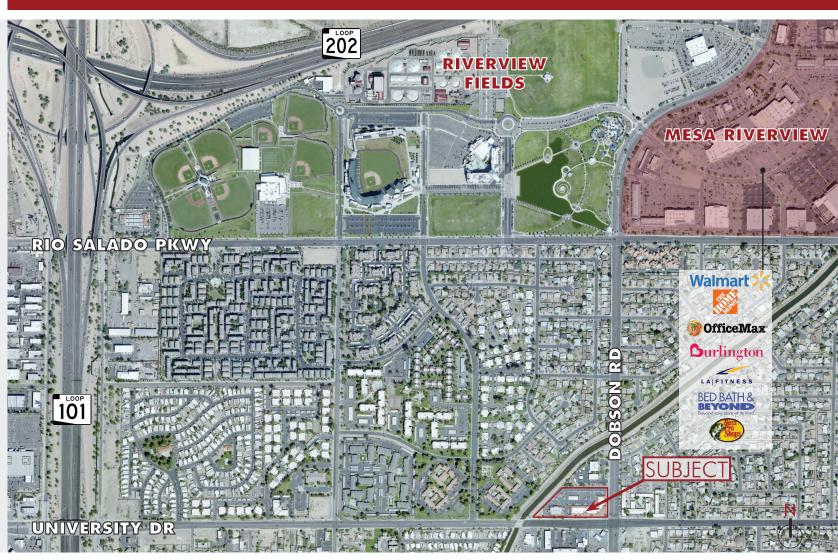

# KEVIN ROESSLER

NWC Dobson & University 430 N. Dobson Rd, Mesa, AZ

#### **HIGHLIGHTS**

Excellent Freeway Access to Loop 101 and 202

C-2 Zoning, City of Mesa

Monument Signage

Easy Ingress and Egress

The information contained herein has been secured from sources we believe to be reliable, but we make no representations or warranties, expressed or implied, as to the accuracy of the information. References to square footage or age are approximate. Interested parties must verify this information and bear all risk for inaccuracies.