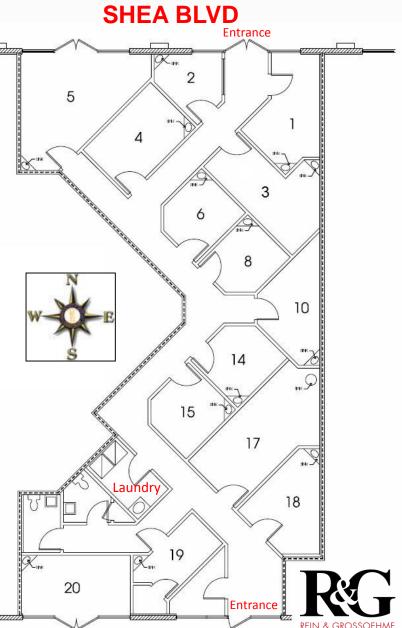

## **SALON STUDIOS**

7337 E. Shea, Scottsdale, AZ 85260

- Front and back storefront access
- Lots of convenient parking
- Some studios have their own storefront & private access doors
- New "long-term hold" owners that are interested in helping the tenants be successful.