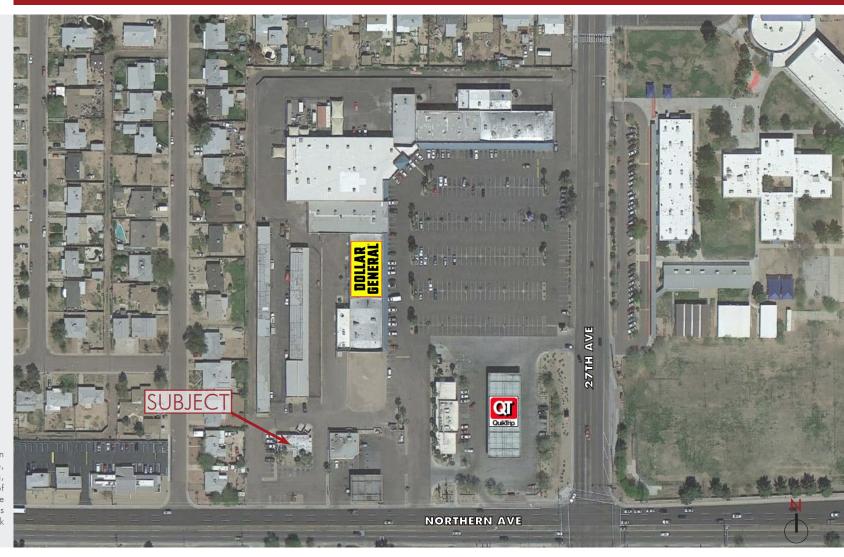

2744 W. Northern Ave., Phoenix, AZ

### FOR LEASE

2,004 SF Retail

2,370 SF - 3,066 SF Restaurant or a 4,200 SF Bank Drive Thru

Huge Monument Signage on the Main Thoroughfares for this Trade Area

Drive Thru Pad Site Available For Sale, Ground Lease or BTS

### **AVAILABLE PAD**

2,004 SF Retail

2,370 SF - 3,066 SF Restaurant or a 4,200 SF Bank Drive Thru

Drive Thru Pad Site Available For Sale, Ground Lease or BTS

The information contained herein has been secured from sources we believe to be reliable, but we make no representations or warranties, expressed or implied, as to the accuracy of the information. References to square footage or age are approximate. Interested parties must verify this information and bear all risk for inaccuracies.

#### TRAFFIC COUNT (2012)

Northern

47,004 VPD

27th Ave

17,947 VPD

8767 E. Via de Ventura Suite 290 Scottsdale, AZ 85258

RGcre.com