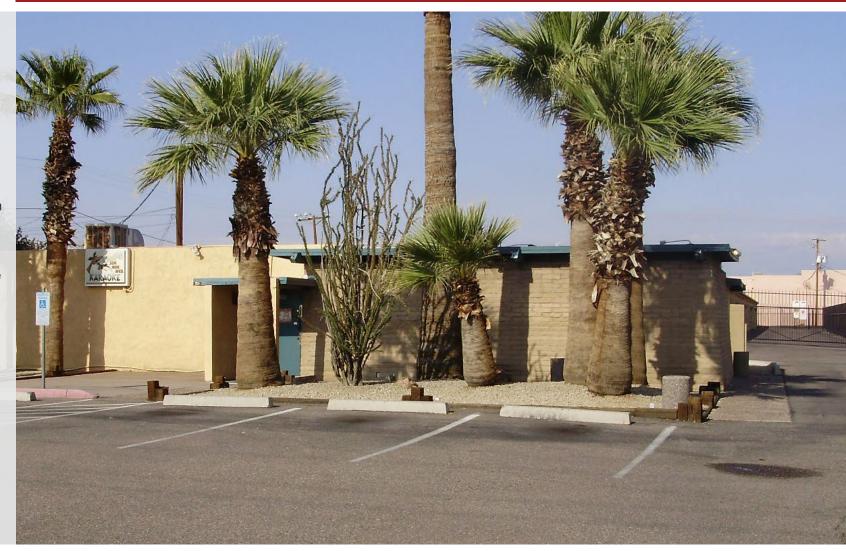

2744 W. Northern Ave., Phoenix, AZ

### FOR LEASE

2,004 SF Retail

2,370 SF - 3,066 SF Restaurant or a 4,200 SF Bank Drive Thru

Huge Monument Signage on the Main Thoroughfares for this Trade Area

Drive Thru Pad Site Available For Sale, Ground Lease or BTS

### **AVAILABLE PAD**

2,004 SF Retail

2,370 SF - 3,066 SF Restaurant or a 4,200 SF Bank Drive Thru

Drive Thru Pad Site Available For Sale, Ground Lease or BTS

The information contained herein has been secured from sources we believe to be reliable, but we make no representations or warranties, expressed or implied, as to the accuracy of the information. References to square footage or age are approximate. Interested parties must verify this information and bear all risk for inaccuracies.