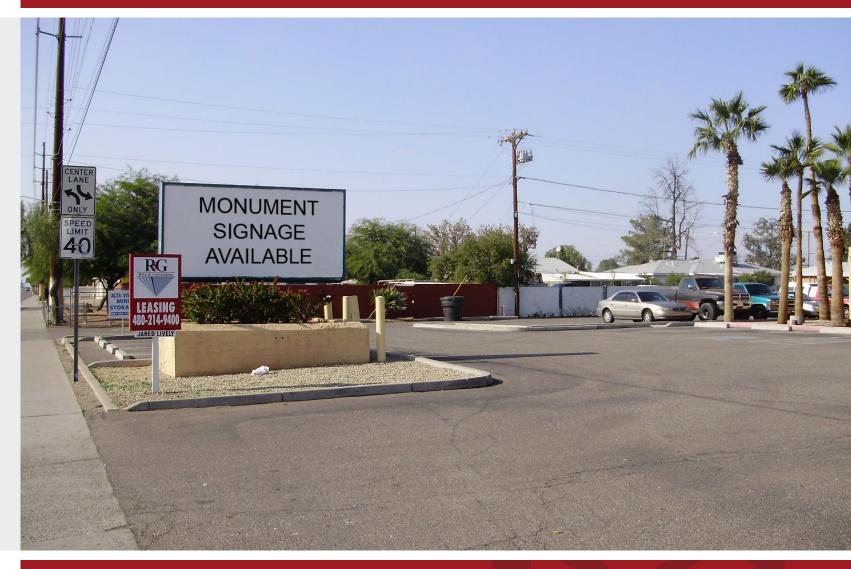

### FOR LEASE

2,004 SF Retail

2,370 SF - 3,066 SF Restaurant or a 4,200 SF Bank Drive Thru

Huge Monument Signage on the Main Thoroughfares for this Trade Area

Drive Thru Pad Site Available For Sale, Ground Lease or BTS

### **AVAILABLE PAD**

2,004 SF Retail

2,370 SF - 3,066 SF Restaurant or a 4,200 SF Bank Drive Thru

Drive Thru Pad Site Available For Sale, Ground Lease or BTS

The information contained herein has been secured from sources we believe to be reliable, but we make no representations or warranties, expressed or implied, as to the accuracy of the information. References to square footage or age are approximate. Interested parties must verify this information and bear all risk for inaccuracies.