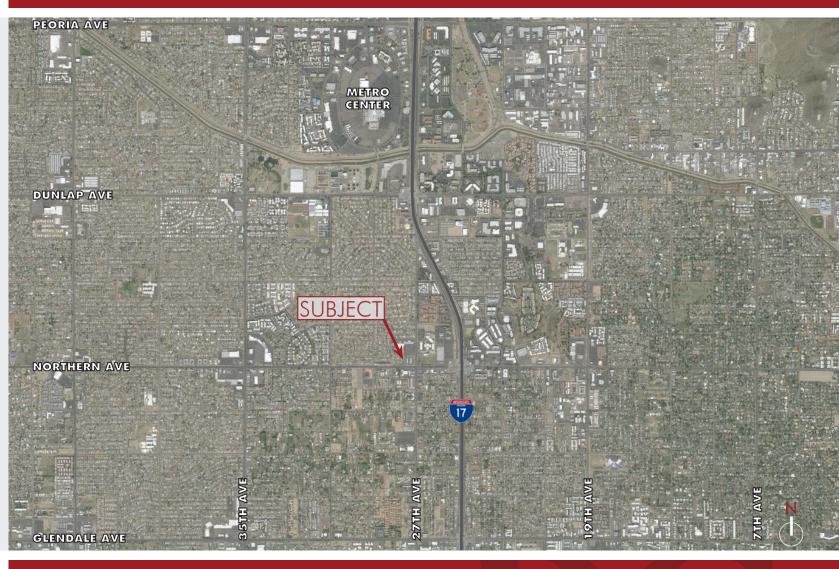

2744 W. Northern Ave., Phoenix, AZ

#### **DEMOGRAPHICS** (2012)

#### Population Estimates

1 Mile 20,482 180,924 3 Mile 5 Mile 444,344

#### Average Household Income

1 Mile \$44,776 3 Mile \$53,188 5 Mile \$54,068

#### TRAFFIC COUNT (2012)

Northern

47,004 VPD

27th Ave

17,947 VPD

8767 E. Via de Ventura Suite 290 Scottsdale, AZ 85258

RGcre.com