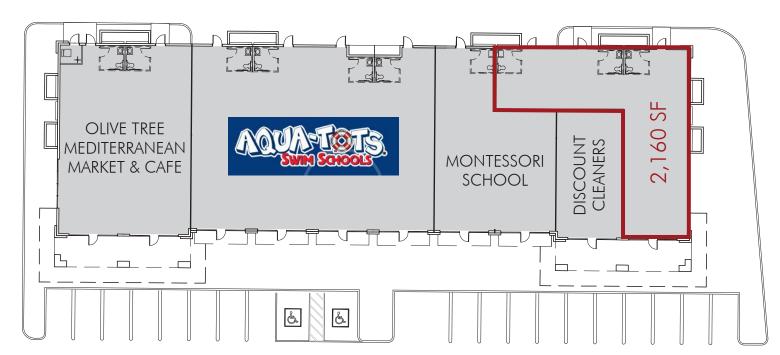

### **AVAILABLE SUITES**

2,160 SF Coming Available Fully Built Out Restaurant, High Visibility End Cap

The information contained herein has been secured from sources we believe to be reliable, but we make no representations or warranties, expressed or implied, as to the accuracy of the information. References to square footage or age are approximate. Interested parties must verify this information and bear all risk for inaccuracies.

#### **AVAILABLE SUITES**

2,160 SF Coming Available Fully Built Out Restaurant, High Visibility End Cap

The information contained herein has been secured from sources we believe to be reliable, but we make no representations or warranties, expressed or implied, as to the accuracy of the information. References to square footage or age are approximate. Interested parties must verify this information and bear all risk for inaccuracies.