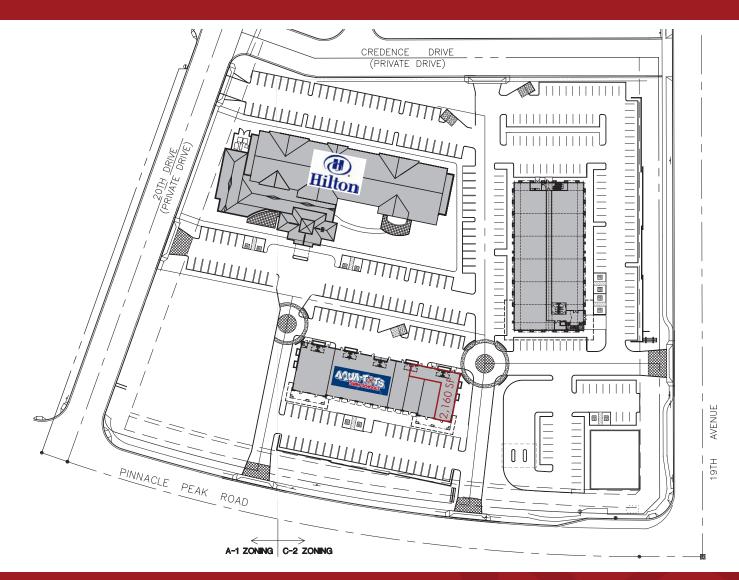

### **AVAILABLE SUITES**

2,160 SF Coming Available Fully Built Out Restaurant, High Visibility End Cap

The information contained herein has been secured from sources we believe to be reliable, but we make no representations or warranties, expressed or implied, as to the accuracy of the information. References to square footage or age are approximate. Interested parties must verify this information and bear all risk for inaccuracies.

#### **AVAILABLE SUITES**

2,160 SF Coming Available Fully Built Out Restaurant, High Visibility End Cap

The information contained herein has been secured from sources we believe to be reliable, but we make no representations or warranties, expressed or implied, as to the accuracy of the information. References to square footage or age are approximate. Interested parties must verify this information and bear all risk for inaccuracies.