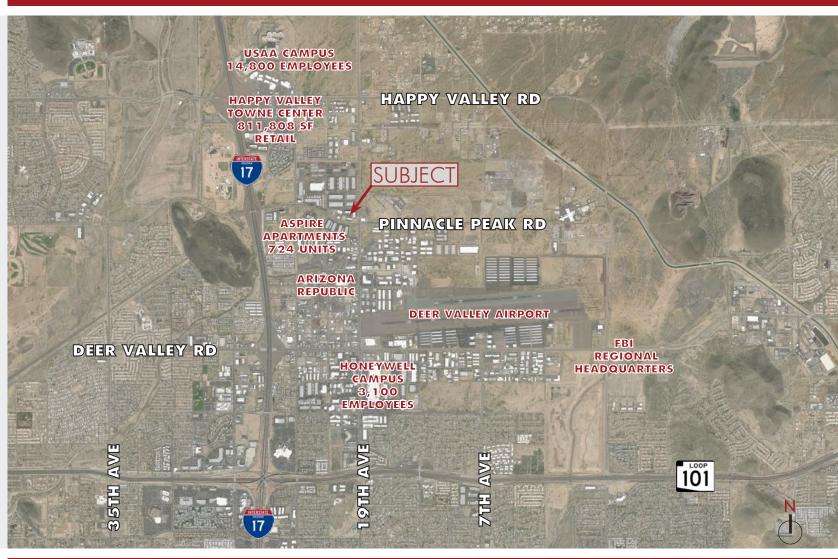

#### **HIGHLIGHTS**

Immediate Access to I-17 with Full Diamond Interchange at Pinnacle Peak

2 Miles from Loop 101 with Full Diamond Interchange at 19th Avenue

Over 27,000 Daytime Employees in a 1.5 Mile Radius

1 Mile from Happy Valley Towne Center with over 880,000 SF Power Center

8767 E. Via de Ventura Suite 290 Scottsdale, AZ 85258

RGcre.com