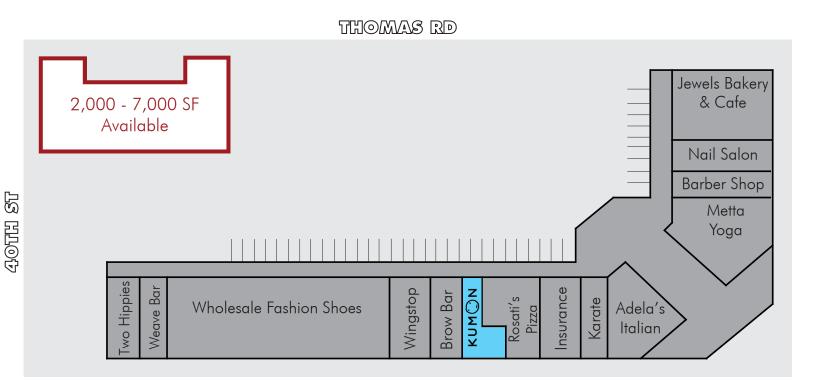

#### AVAILABLE SUITES

4001 E. Thomas

2,000 - 7,000 SF Available

Hard Corner Retail

Large Monument Signs

70,000 Vehicles Per Day

The information contained herein has been secured from sources we believe to be reliable, but we make no representations or warranties, expressed or implied, as to the accuracy of the information. References to square footage or age are approximate. Interested parties must verify this information and bear all risk for inaccuracies.