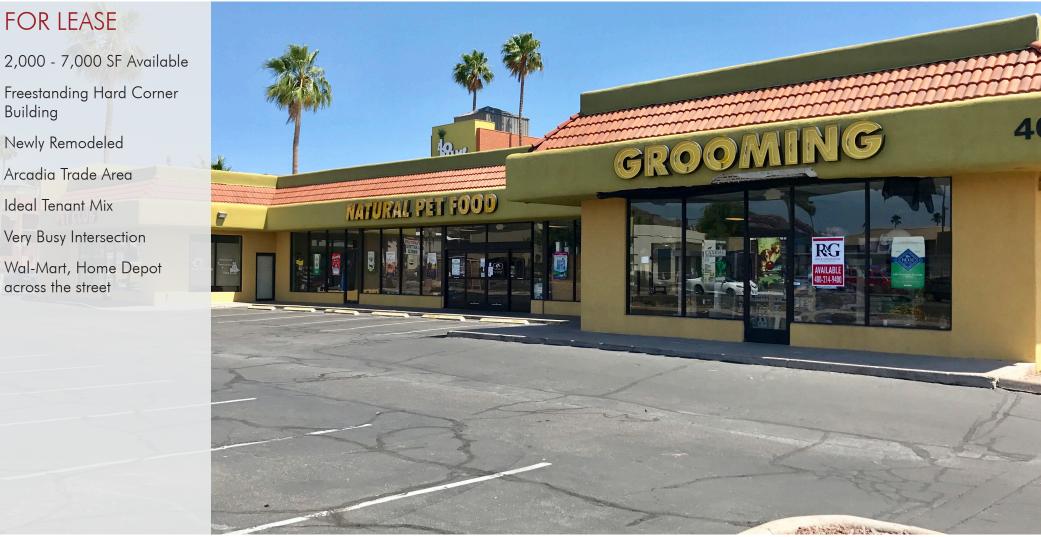

FOR LEASE

Newly Remodeled

Ideal Tenant Mix

across the street

Building

#### AVAILABLE SUITES

4001 E. Thomas

2,000 - 7,000 SF Available

Hard Corner Retail

Large Monument Signs

70,000 Vehicles Per Day

The information contained herein has been secured from sources we believe to be reliable, but we make no representations or warranties, expressed or implied, as to the accuracy of the information. References to square footage or age are approximate. Interested parties must verify this information and bear all risk for inaccuracies.