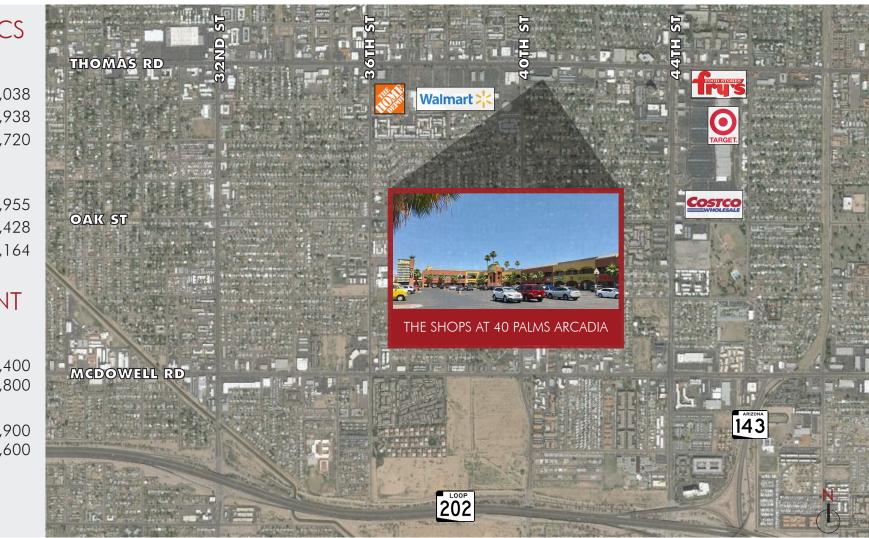

### DEMOGRAPHICS

**Population Estimates** 

| 1 Mile           | 23,038  |  |
|------------------|---------|--|
| 3 Mile           | 140,938 |  |
| 5 Mile           | 290,720 |  |
| verage Household |         |  |

Income

| 1 Mile | \$57,955 |
|--------|----------|
| 3 Mile | \$66,428 |
| 5 Mile | \$70,164 |

### TRAFFIC COUNT

| Thomas Road |        |
|-------------|--------|
| East        | 42,400 |
| West        | 40,800 |
| 40th Street |        |
| North       | 28,900 |
| South       | 24,600 |
|             |        |