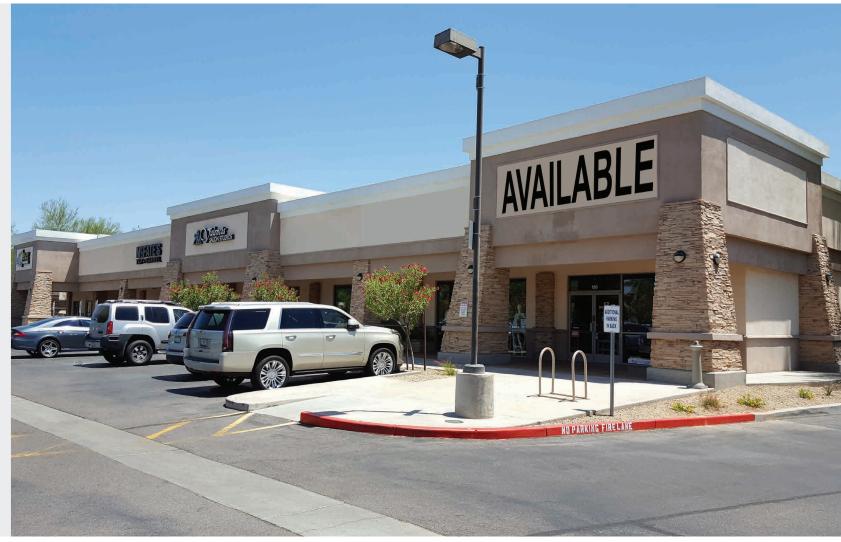

### **AVAILABLE SUITE**

Suite 120: 4,300 SF

This Suite Is Divisible Into The Following Suite Sizes:

3,520, 1,485 & 1,375 Sf

Street Frontage On Shea

Parking Ratio Of 6.61 /1,000

Above Average Household Income

### SHEASCOTT PLAZA

E/ SEC Scottsdale & Shea 7337 E. Shea Blvd, Scottsdale, AZ