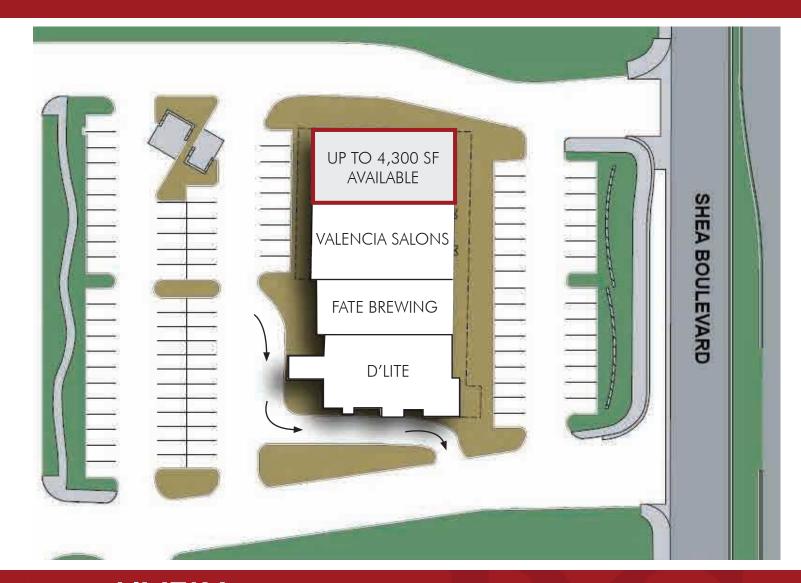

#### **AVAILABLE SUITE**

Suite 120: 4,300 SF

This Suite Is Divisible Into The Following Suite Sizes:

3,520, 1,485 & 1,375 SF

The information contained herein has been secured from sources we believe to be reliable, but we make no representations or warranties, expressed or implied, as to the accuracy of the information. References to square footage or age are approximate. Interested parties must verify this information and bear all risk for inaccuracies.

### SHEASCOTT PLAZA

E/ SEC Scottsdale & Shea 7337 E. Shea Blvd, Scottsdale, AZ