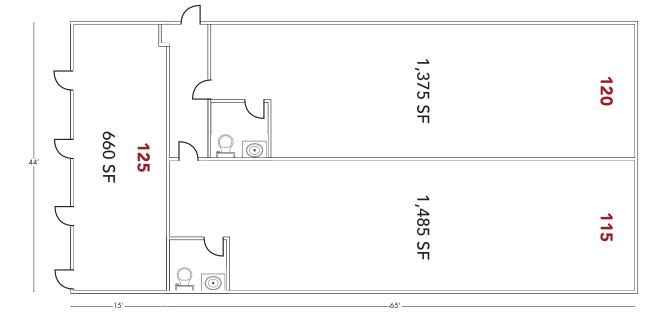

#### **AVAILABLE SUITE**

Suite 120: 4,300 SF

This Suite Is Divisible Into The Following Suite Sizes:

3,520, 1,485 & 1,375 SF

The information contained herein has been secured from sources we believe to be reliable, but we make no representations or warranties, expressed or implied, as to the accuracy of the information. References to square footage or age are approximate. Interested parties must verify this information and bear all risk for inaccuracies.

#### SHEASCOTT PLAZA

E/ SEC Scottsdale & Shea 7337 E. Shea Blvd, Scottsdale, AZ