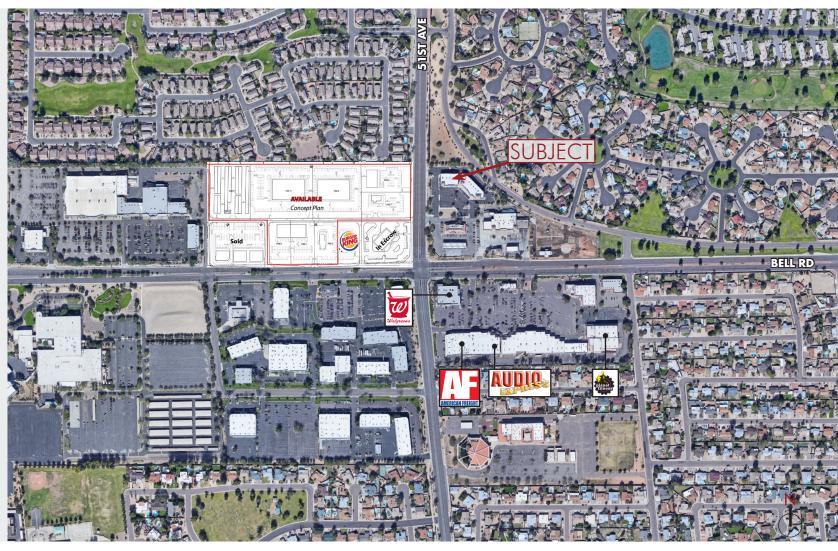

### TRAFFIC COUNT (2010)

Bell Rd. 46,180 VPD 23,446 VPD 51st Ave.

The information contained herein has been obtained from sources we believe to be reliable, however, Rein & Grossoehme and its agents have not conducted any investigation regarding these matters and make no warranty or representation expressed or implied regarding the accuracy or completeness of the information. Interested parties need to verify any information that is critical to their decision process and bear all risk for inaccuracies. References to square footage or age are approximate.