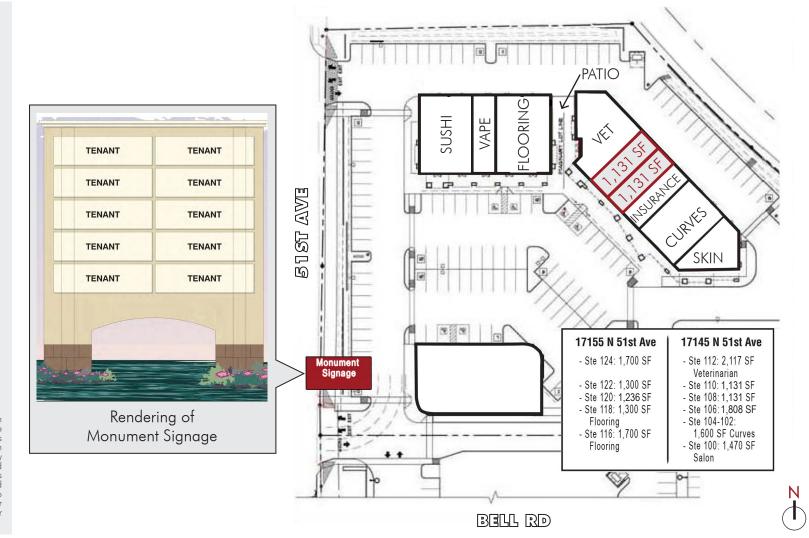

### **AVAILABLE SUITES**

Suite 108: 1,131 SF

Suite 110: 1,131 SF

Contiguous to 2,262 SF

The information contained herein has been obtained from sources we believe to be reliable, however, Rein & Grossoehme and its agents have not conducted any investigation regarding these matters and make no warranty or representation expressed or implied regarding the accuracy or completeness of the information. Interested parties need to verify any information that is critical to their decision process and bear all risk for inaccuracies. References to square footage or age are approximate.