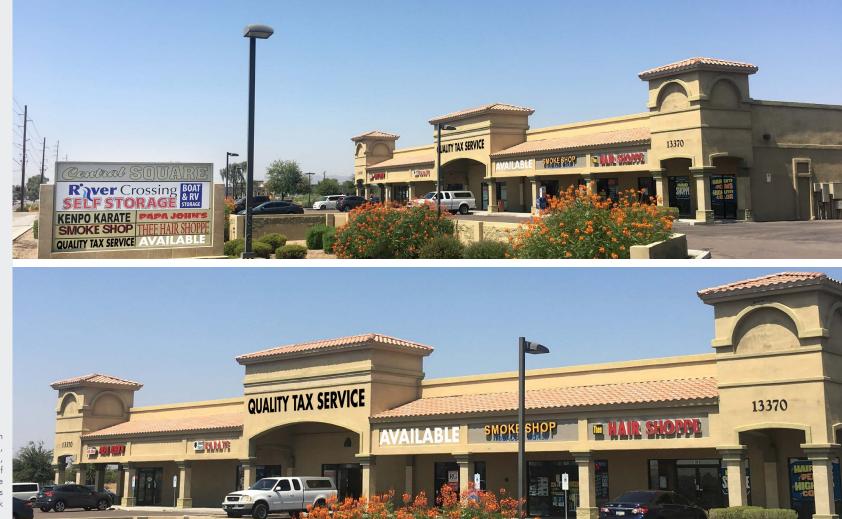

### FOR LEASE

1,120 SF Available Facing Van Buren St.

1,682 SF Suite Available

Excellent Signage

Near Goodyear Airport

Strong Tenant Mix

High Activity Center

Flexible Rates

#### **CENTRAL SQUARE** NEC Van Buren St. & Central Ave. 13370 - 13390 W. Van Buren St, Goodyear, AZ

8767 E. Via de Ventura Suite 290 Scottsdale, AZ 85258

RGcre.com