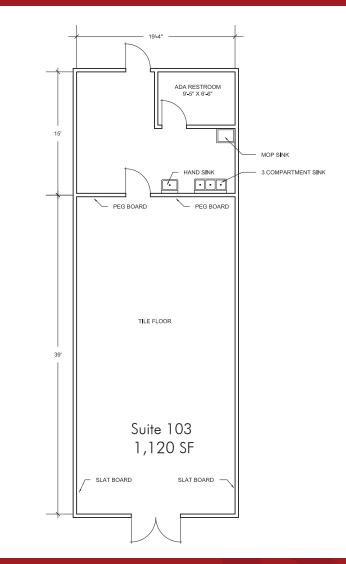

### FLOOR PLANS

Building 13370

Suite 103: 1,120 SF Tile Flooring Former Nutrition Space

Building 13390

Suite 101-103: 4,582 SF Available with notice

Suite 104: 1,682 SF End Cap Strong Glass Lining

The information contained herein has been secured from sources we believe to be reliable, but we make no representations or warranties, expressed or implied, as to the accuracy of the information. References to square footage or age are approximate. Interested parties must verify this information and bear all risk for inaccuracies.

#### FLOOR PLANS

Building 13370

Suite 103: 1,120 SF Tile Flooring Former Nutrition Space

The information contained herein has been secured from sources we believe to be reliable, but we make no representations or warranties, expressed or implied, as to the accuracy of the information. References to square footage or age are approximate. Interested parties must verify this information and bear all risk for inaccuracies.

### FLOOR PLANS

Building 13370

Suite 103: 1,120 SF Tile Flooring Former Nutrition Space