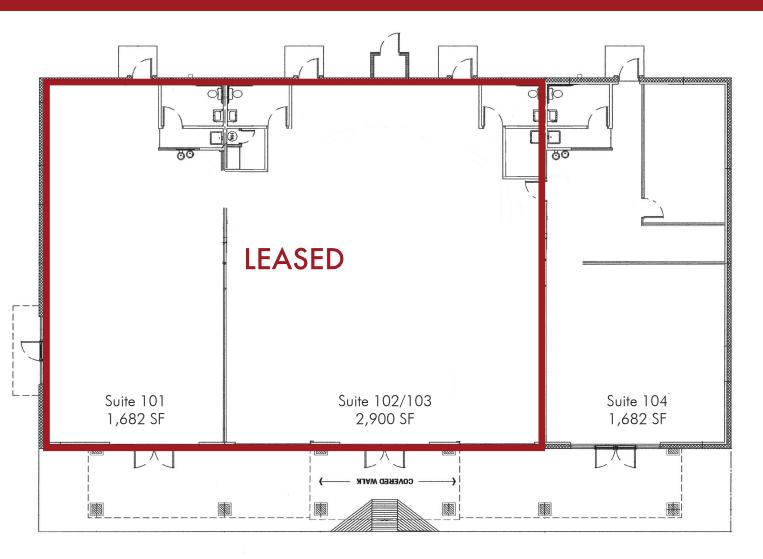

### FLOOR PLANS

Building 13370

Suite 103: 1,120 SF Tile Flooring Former Nutrition Space

Building 13390

Suite 101-103: 4,582 SF Available with notice

Suite 104: 1,682 SF End Cap Strong Glass Lining

The information contained herein has been secured from sources we believe to be reliable, but we make no representations or warranties, expressed or implied, as to the accuracy of the information. References to square footage or age are approximate. Interested parties must verify this information and bear all risk for inaccuracies.

#### Building 13390

Suite 101-103: 4,582 SF • Available with notice

Suite 104: 1,682 SF End Cap Strong Glass Lining

The information contained herein has been secured from sources we believe to be reliable, but we make no representations or warranties, expressed or implied, as to the accuracy of the information. References to square footage or age are approximate. Interested parties must verify this information and bear all risk for inaccuracies.