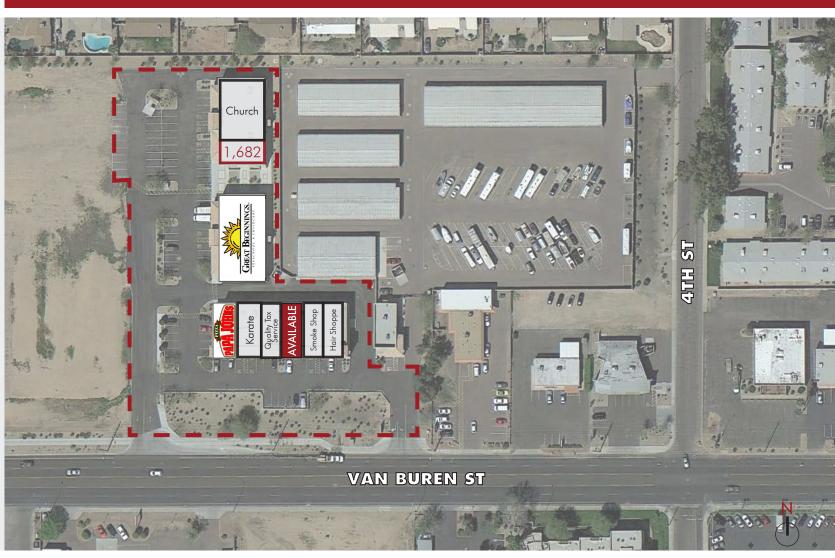

### FLOOR PLANS

Building 13370

Suite 103: 1,120 SF Tile Flooring Former Nutrition Space

Building 13390

Suite 101-103: 4,582 SF Available with notice

Suite 104: 1,682 SF End Cap Strong Glass Lining

The information contained herein has been secured from sources we believe to be reliable, but we make no representations or warranties, expressed or implied, as to the accuracy of the information. References to square footage or age are approximate. Interested parties must verify this information and bear all risk for inaccuracies.

#### Building 13390

Suite 101-103: 4,582 SF • Available with notice

Suite 104: 1,682 SF End Cap Strong Glass Lining

The information contained herein has been secured from sources we believe to be reliable, but we make no representations or warranties, expressed or implied, as to the accuracy of the information. References to square footage or age are approximate. Interested parties must verify this information and bear all risk for inaccuracies.

#### FLOOR PLANS

Building 13370

Suite 103: 1,120 SF Tile Flooring Former Nutrition Space

The information contained herein has been secured from sources we believe to be reliable, but we make no representations or warranties, expressed or implied, as to the accuracy of the information. References to square footage or age are approximate. Interested parties must verify this information and bear all risk for inaccuracies.

### FLOOR PLANS

Building 13370

Suite 103: 1,120 SF Tile Flooring Former Nutrition Space