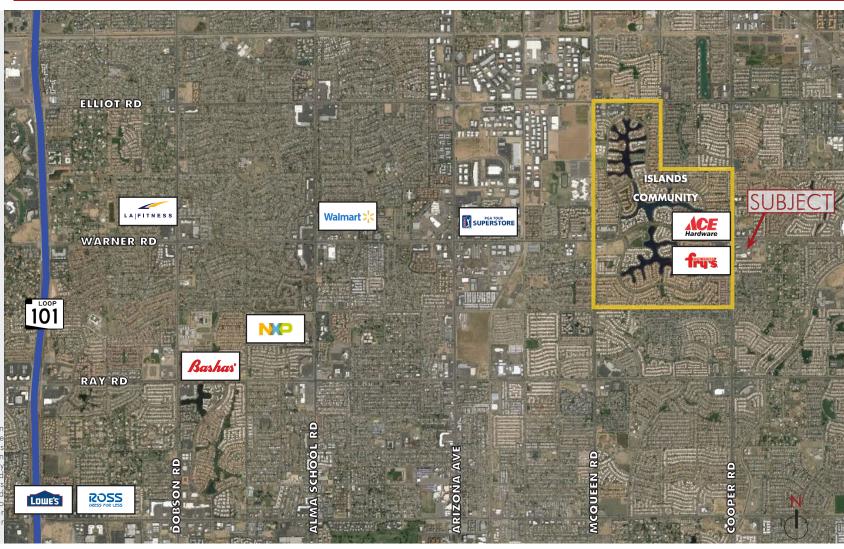

#### FOR LEASE

1,800 SF Retail Suite Available

Hard to find Gilbert End Cap

Willing to Negotiate for Tenant with Good Credit and Business History

Across from very busy Fry's Food Starbucks McDonalds Discount Tire Walgreen's