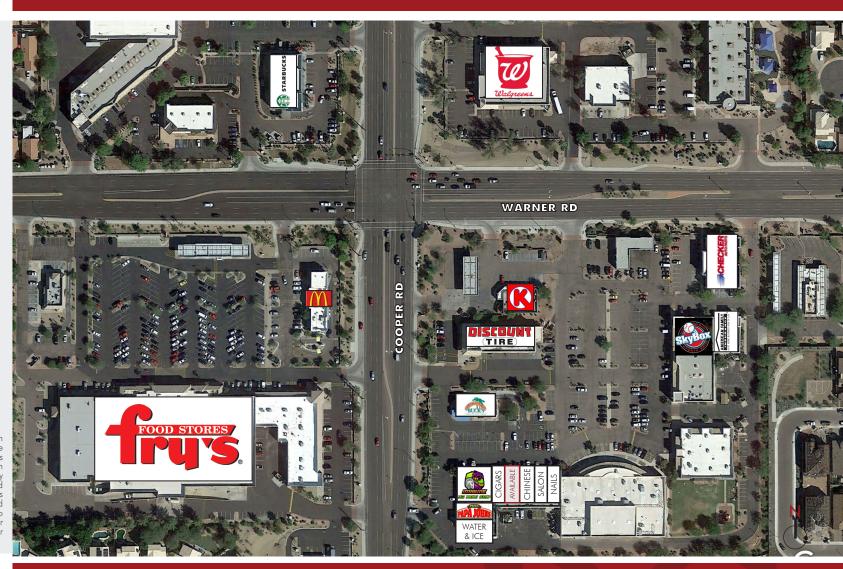

#### FOR LEASE

1,800 SF Retail Suite Available

Hard to find Gilbert End Cap

Willing to Negotiate for Tenant with Good Credit and Business History

Across from very busy Fry's Food Starbucks McDonalds Discount Tire Walgreen's