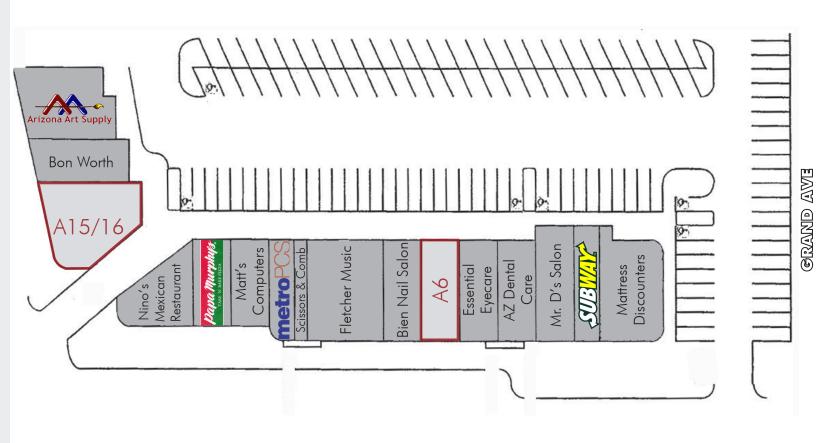

### AVAILABLE SUITES

Suite A6: 1,325 SF

Suite A15/16: 2,800 SF

**KINGS INN PLAZA** SEC 107th Ave. & Grand Ave. 10659 W. Grand Ave, Sun City, AZ

The information contained herein has been secured from sources we believe to be reliable, but we make no representations or warranties, expressed or implied, as to the accuracy of the information. References to square footage or age are approximate. Interested parties must verify this information and bear all risk for inaccuracies.