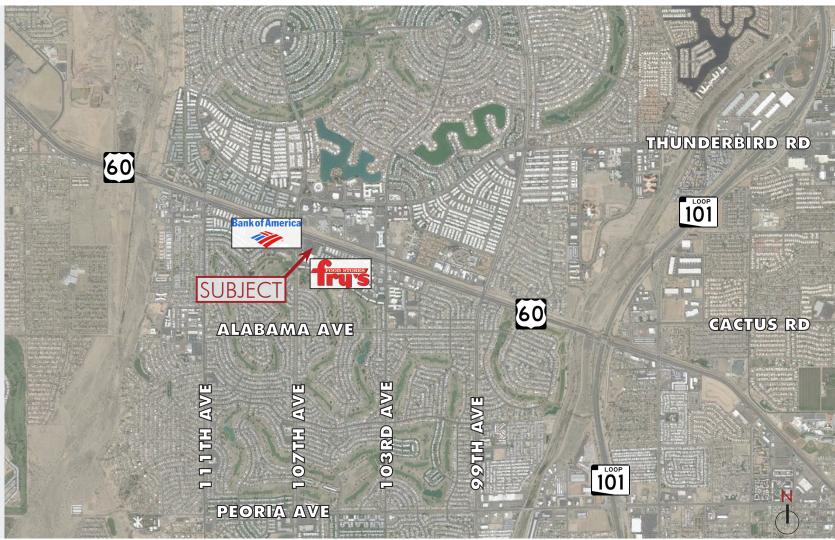

### TRAFFIC COUNT

Grand Ave 44,800 VPD 107th Ave 22,100 VPD

The information contained herein has been secured from sources we believe to be reliable, but we make no representations or warranties, expressed or implied, as to the accuracy of the information. References to square footage or age are approximate. Interested parties must verify this information and bear all risk for inaccuracies.