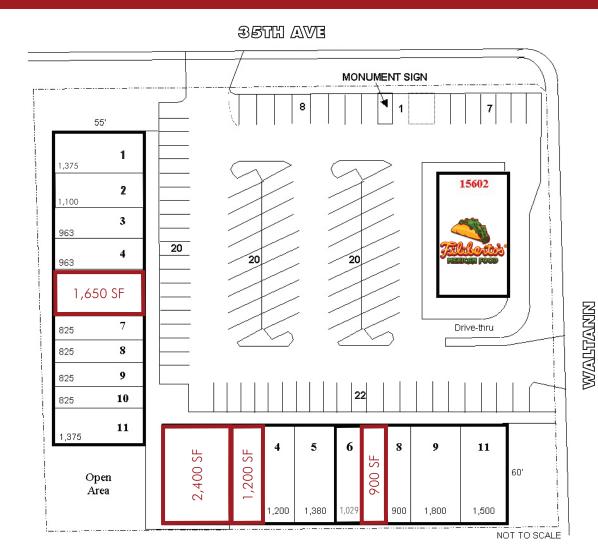

### AVAILABLE SUITES

Building 15610

Suite 1: 2,400 SF

Suite 3: 1,200 SF

Suite 7: 900 SF

Building 15620

Suite 5/6: 1,650 SF

The information contained herein has been secured from sources we believe to be reliable, but we make no representations or warranties, expressed or implied, as to the accuracy of the information. References to square footage or age are approximate. Interested parties must verify this information and bear all risk for inaccuracies.