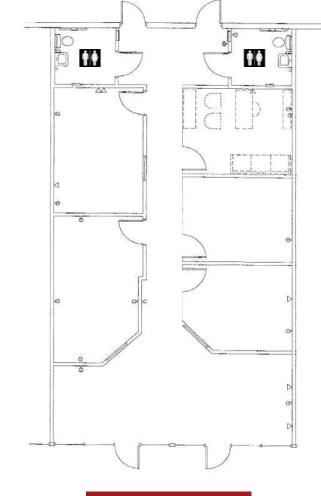

## FLOOR PLAN

#### Building 15620

Suite 5/6: 1,650 SF Office Space with 5 Offices and 2 Restrooms

The information contained herein has been secured from sources we believe to be reliable, but we make no representations or warranties, expressed or implied, as to the accuracy of the information. References to square footage or age are approximate. Interested parties must verify this information and bear all risk for inaccuracies.

8767 E. Via de Ventura Suite 290 Scottsdale, AZ 85258

RGcre.com

SUITE 5/6: 1,650 SF

Approximately to Scale

Nic@RGcre.com

Just North of Greenway Rd. on 35th Ave. 15610/ 15620 N. 35th Avenue, Phoenix, AZ

**∱**†