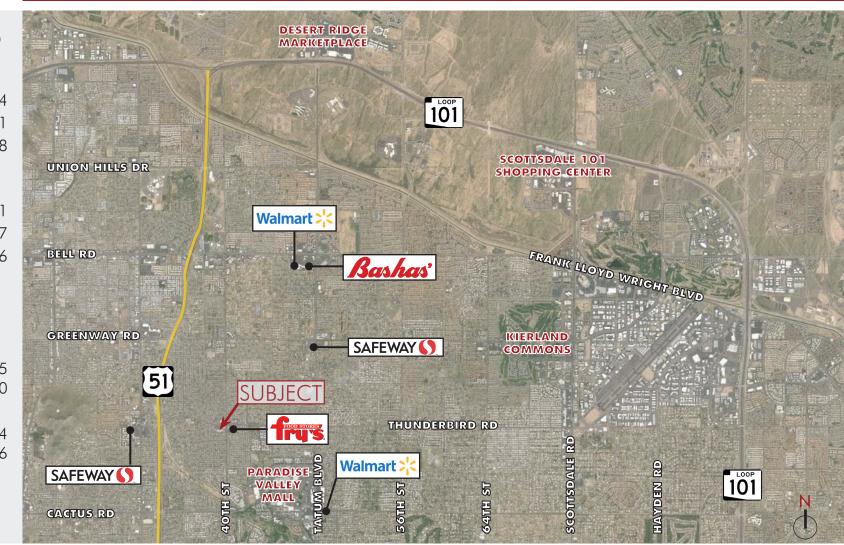

### FOR LEASE

1,200 - 4,900 SF Available

Convenient Access to the Scottsdale/North Phoenix Submarket

Prime Location- Less than One Mile from SR-51 and Paradise Valley Mall

Great Opportunity to be in a Very Dynamic Trade Area (NE Phoenix, Scottsdale)

### TRAFFIC COUNT (2015)

Thunderbird Rd.

| East     | 26,185 |
|----------|--------|
| West     | 28,230 |
| 40th St. |        |
| North    | 17,324 |
| South    | 18,656 |
|          |        |

**PARADISE SQUARE** SWC Thunderbird & 40th St. 3831 - 3923 E. Thunderbird Rd., Phoenix, AZ