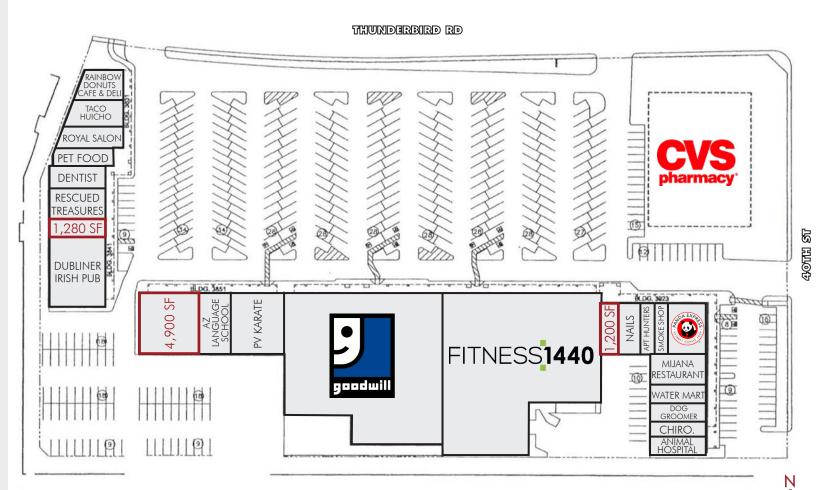

### AVAILABLE SUITES

1,200 SF Turn Key Barber Shop Available

1,280 SF

4,900 SF

The information contained herein has been obtained from sources we believe to be reliable, however, Rein & Grossoehme and its agents have not conducted any investigation regarding these matters and make no warranty or representation expressed or implied regarding the accuracy or completeness of the information. Interested parties need to verify any information that is critical to their decision process and bear all risk for inaccuracies. References to square footage or age are approximate.