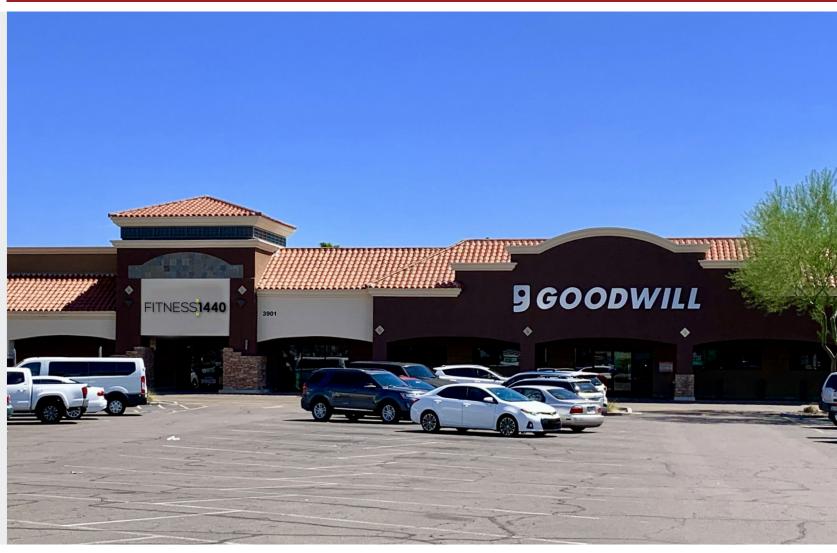

### FOR LEASE

1,200 - 4,900 SF Available

Convenient Access to the Scottsdale/North Phoenix Submarket

Prime Location- Less than One Mile from SR-51 and Paradise Valley Mall

Great Opportunity to be in a Very Dynamic Trade Area (NE Phoenix, Scottsdale)

High Traffic Counts on Thunderbird Road

Major Remodel Completed in 2004 Costing \$2.2 Million

Located in the Paradise Valley Submarket, which Currently Boosts a 6.83% Vacancy and is One of Phoenix's Strongest Retail Submarkets

Across from Fry's Grocery

27,000 SF Gym Concept Coming Soon!

8767 E. Via de Ventura Suite 290 Scottsdale, AZ 85258

RGcre.com