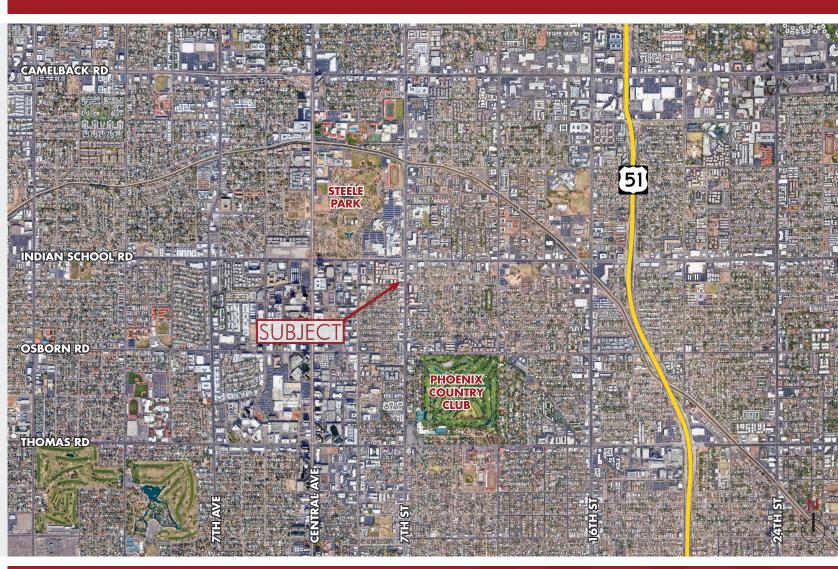

Just South of Indian School on 7th Street 4000 N. 7th Street, Phoenix, AZ

# STEVE GROSSOEHME

Just South of Indian School on 7th Street 4000 N. 7th Street, Phoenix, AZ

## STEVE GROSSOEHME

Just South of Indian School on 7th Street 4000 N. 7th Street, Phoenix, AZ