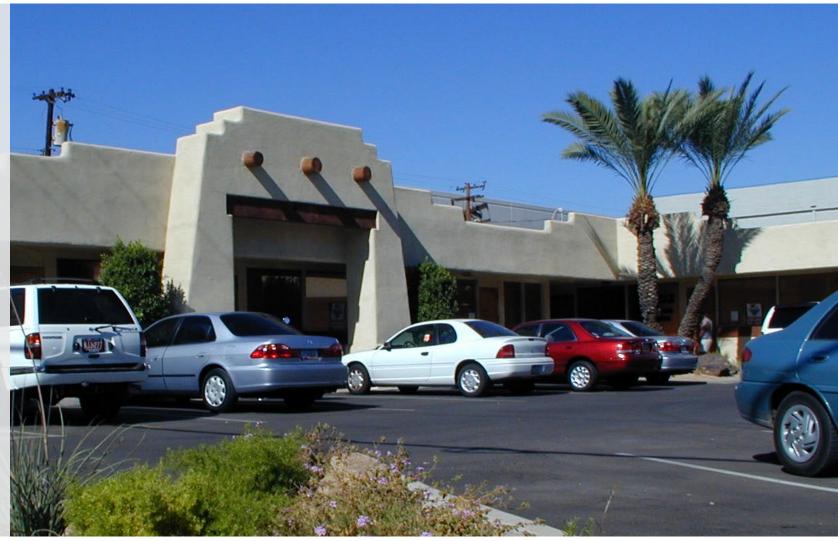

### FOR LEASE

1,549 SF Available

Remodeled Building and Office Suites at Low Rental Rates

1 Mile to SR-51 and 2 Miles to Loop 202

Monument Signage on 7th Street

Minutes to Downtown

Located Just South of Indian School, near Steele Park