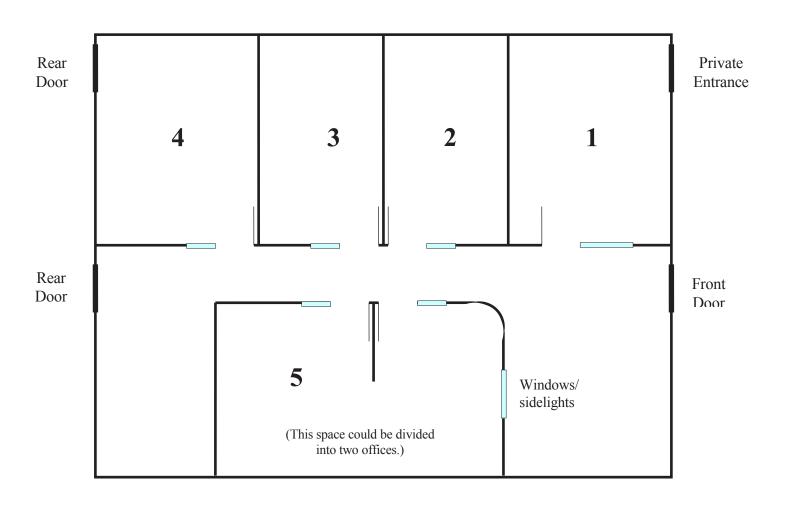

#### FLOOR PLAN

Suite 124: 1,549 SF

The information contained herein has been secured from sources we believe to be reliable, but we make no representations or warranties, expressed or implied, as to the accuracy of the information. References to square footage or age are approximate. Interested parties must verify this information and bear all risk for inaccuracies.

Approximately to Scale

8767 E. Via de Ventura Suite 290 Scottsdale, AZ 85258

RGcre.com