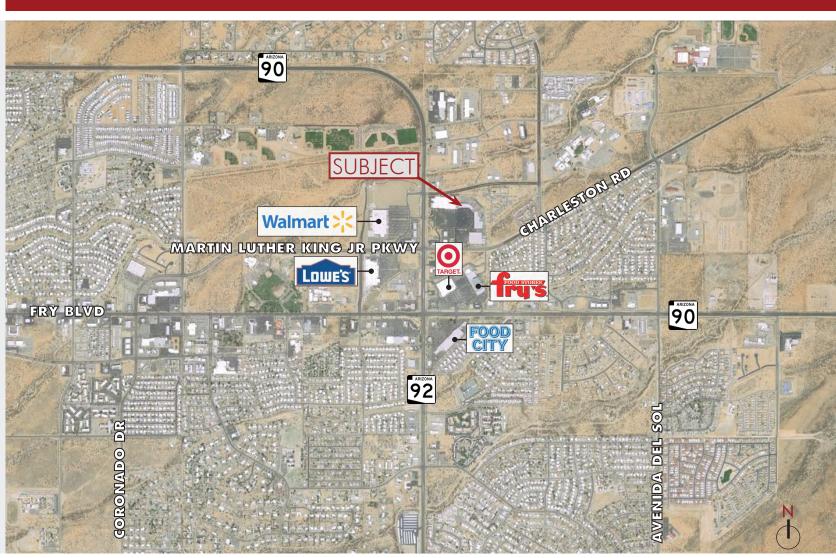

#### PLAZA VISTA MALL

NEC Highway 90 & Charleston Rd. 629 Highway 90, Sierra Vista, AZ 85635