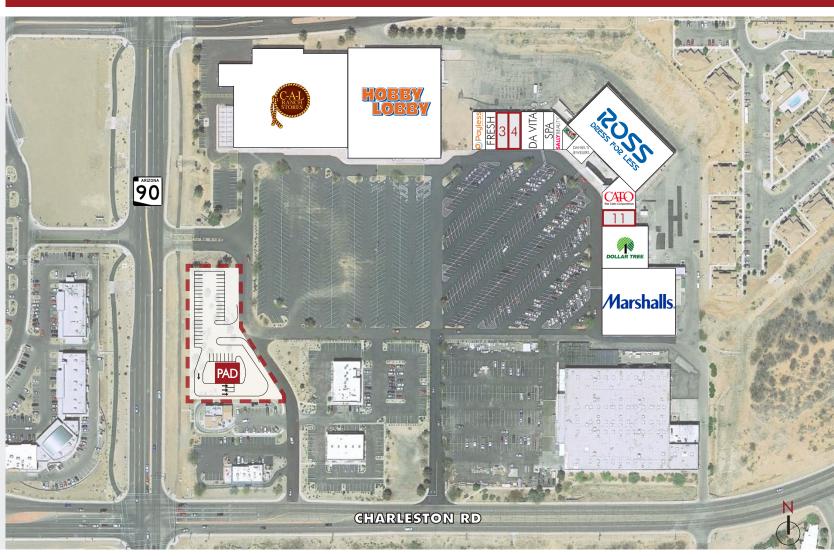

#### AVAILABLE SUITES

Suite 3: 2,000 SF Suite 4: 1,600 SF Suite 11: 2,800 SF

Pad Available for Lease, Ground Lease, or Build to Suit

The information contained herein has been secured from sources we believe to be reliable, but we make no representations or warranties, expressed or implied, as to the accuracy of the information. References to square footage or age are approximate. Interested parties must verify this information and bear all risk for inaccuracies.

#### PLAZA VISTA MALL

NEC Highway 90 & Charleston Rd. 629 Highway 90, Sierra Vista, AZ 85635