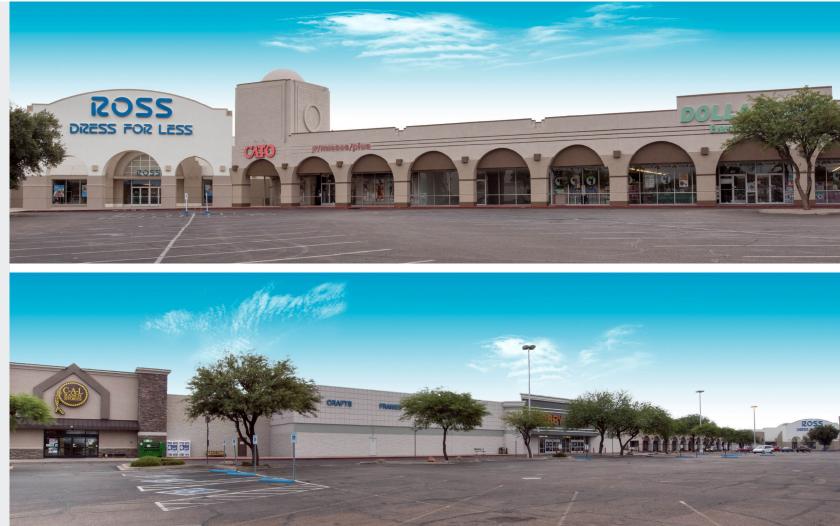

### FOR LEASE

1,600 - 2,800 SF Shop Space Available

Pad Available for Lease, Ground Lease, or Build to Suit

JOIN:

Marshalls.

#### **PLAZA VISTA MALL** NEC Highway 90 & Charleston Rd. 629 Highway 90, Sierra Vista, AZ 85635

8767 E. Via de Ventura Suite 290 Scottsdale, AZ 85258

RGcre.com