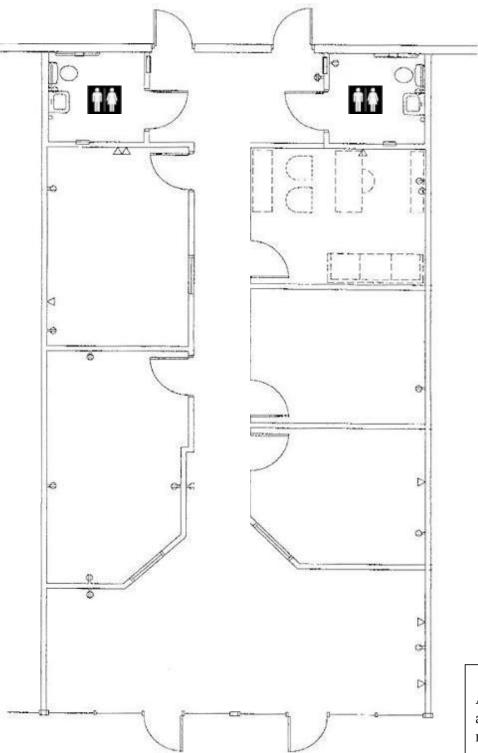

## SUITE 5/6 FLOOR PLAN (1,650 SF) The Palms Center

Just North of Greenway Rd. on 35th Ave. 15620 N. 35th Avenue, Phoenix, AZ

**Approximately to scale.** All dimensions are approximate and to the middle of the walls.