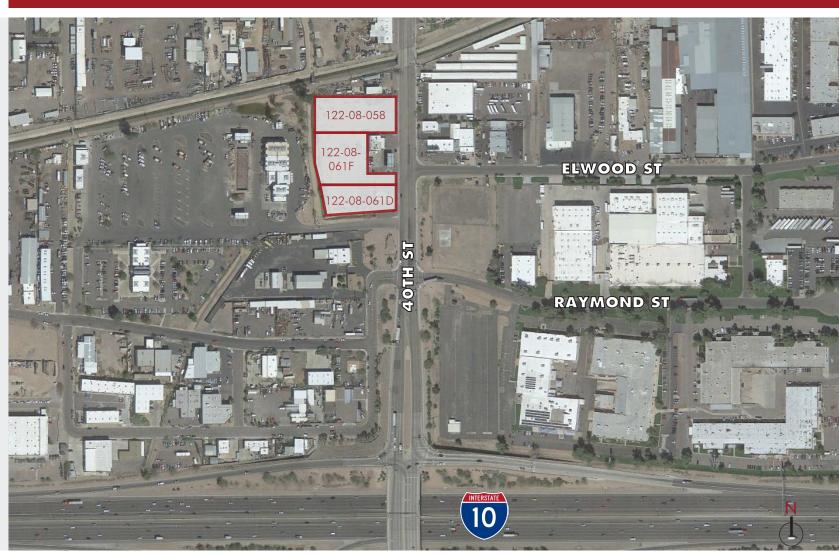

## LAND AVAILABLE 3440 - 3620 S. 40th St. Phoenix, AZ

## FOR SALE

Parcel # 122-08-058 1 Acre

Parcel # 122-08-061F 1.01 Acre

Parcel # 122-08-061D 0.61 Acre

2.62 Acres Total

The information contained herein has been secured from sources we believe to be reliable, but we make no representations or warranties, expressed or implied, as to the accuracy of the information. References to square footage or age are approximate. Interested parties must verify this information and bear all risk for inaccuracies.