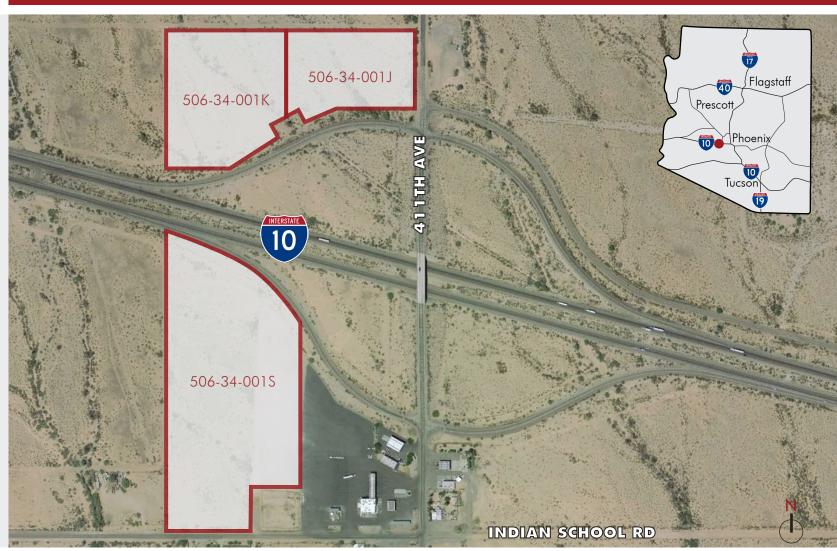

## LAND AVAILABLE I-10 & 411th Ave. Tonopah, AZ

## FOR SALE

Parcel # 506-34-001S Call for Details

Parcel # 506-34-001J 6 Acres

Parcel # 506-34-001K 7.92 Acres

The information contained herein has been secured from sources we believe to be reliable, but we make no representations or warranties, expressed or implied, as to the accuracy of the information. References to square footage or age are approximate. Interested parties must verify this information and bear all risk for inaccuracies.