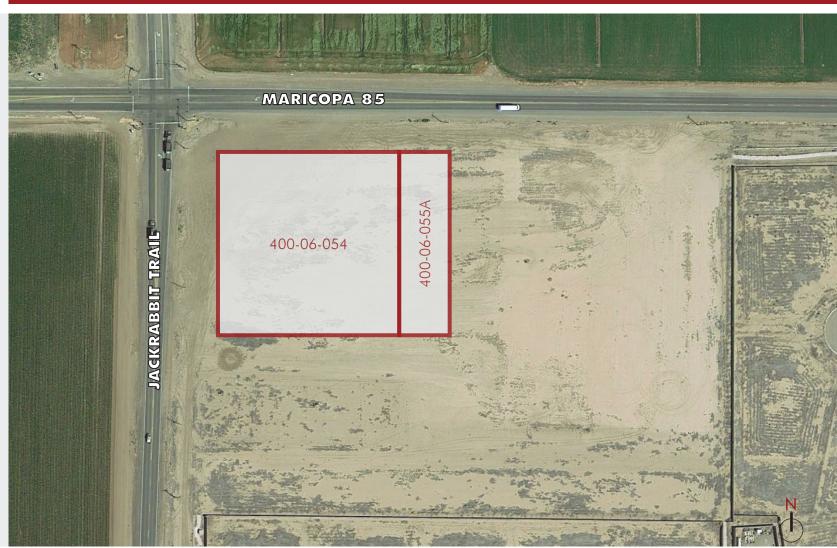

## LAND AVAILABLE

SEC Jackrabbit Trail & Maricopa 85 Buckeye, AZ

## FOR SALE

Parcel # 400-06-054 1.99 Acres

Parcel # 400-06-055A 0.5 Acre

2.49 Acres Total

The information contained herein has been secured from sources we believe to be reliable, but we make no representations or warranties, expressed or implied, as to the accuracy of the information. References to square footage or age are approximate. Interested parties must verify this information and bear all risk for inaccuracies.