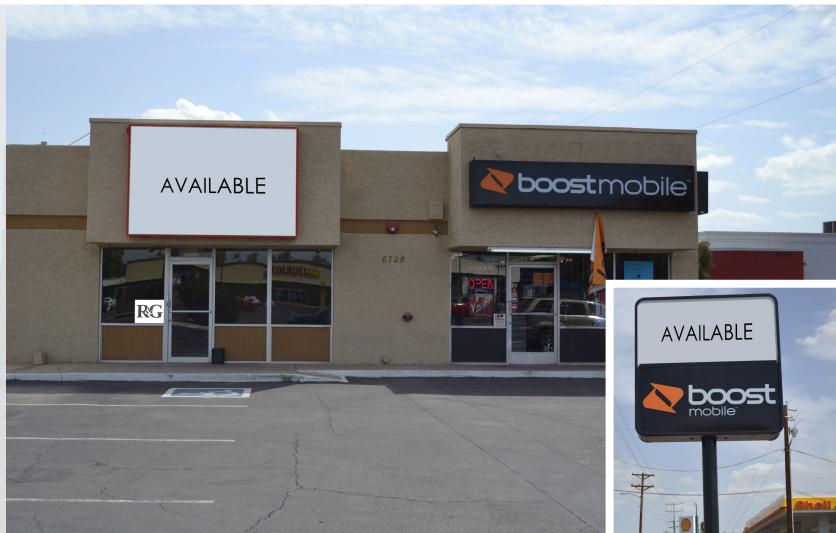

FOR LEASE

2,358 SF Available

High Visibility Pad Building

Indian School Road Frontage

Monument Signage Available

# PAD BUILDING WITH INDIAN SCHOOL ROAD FRONTAGE SWC 67th Ave. & Indian School

6725 W. Indian School, Phoenix, AZ

8767 E. Via de Ventura Suite 290 Scottsdale, AZ 85258

RGcre.com

### PAD BUILDING WITH INDIAN SCHOOL ROAD FRONTAGE SWC 67th Ave. & Indian School

6725 W. Indian School, Phoenix, AZ

#### PAD AVAILABLE

2,358 SF

High Visibility Pad Building

NÓT A PART SF ,358

SZTR AVE

INDIAN SCHOOL RD

expressed or implied, as to the accuracy of the information. References to square footage or age are approximate. Interested parties must verify this information and bear all risk for inaccuracies.