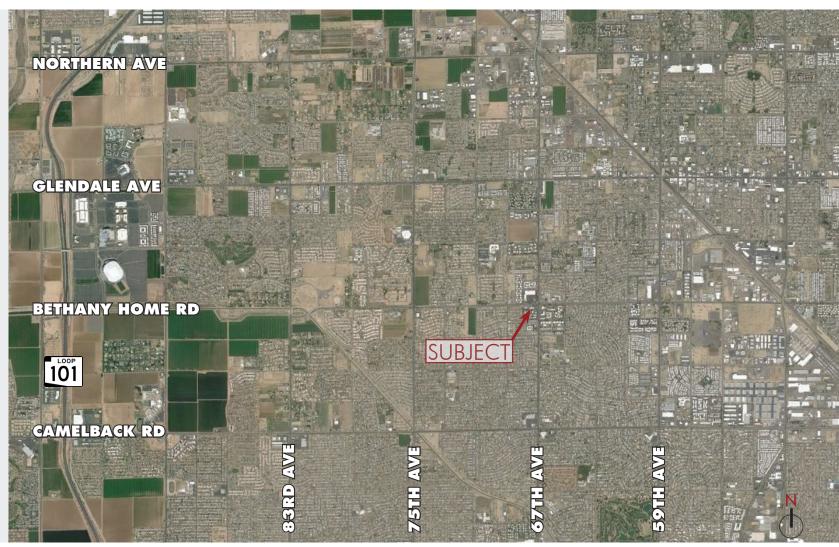

## JIM EDWARDS

480.214.9423 Jim@RGcre.com

**GAS STATION FOR SALE** SWC 67th Ave. & Bethany Home Rd. 6705 W. Bethany Home Rd, Glendale, AZ

#### **PROPERTY** INFORMATION

Convenience Store: 3,000 SF

7 MPD's for 14 Fueling Stations

Lot Size 37,168 SF

The information contained herein has been secured from sources we believe to be reliable, but we make no representations or warranties, expressed or implied, as to the accuracy of the information. References to square footage or age are approximate. Interested parties must verify this information and bear all risk for inaccuracies.