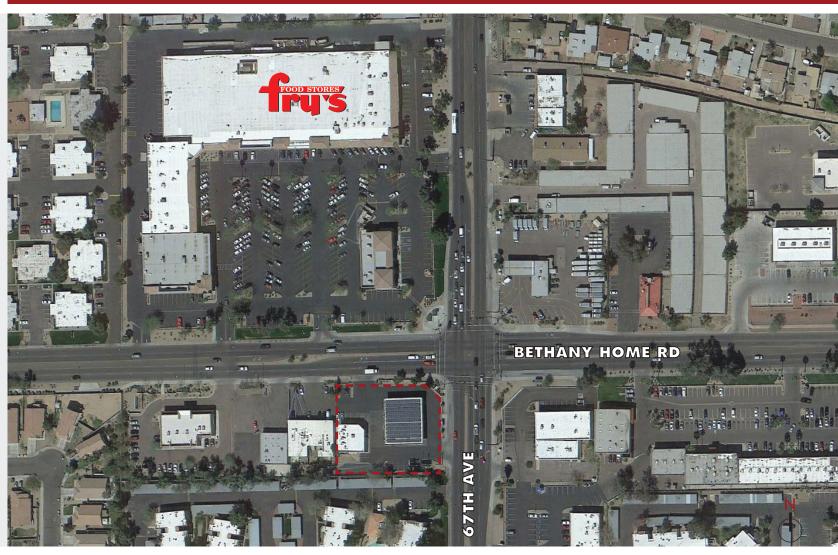

### GAS STATION FOR SALE

SWC 67th Ave. & Bethany Home Rd. 6705 W. Bethany Home Rd, Glendale, AZ

#### PROPERTY INFORMATION

Convenience Store: 3,000 SF

7 MPD's for 14 Fueling Stations

Lot Size 37,168 SF

The information contained herein has been secured from sources we believe to be reliable, but we make no representations or warranties, expressed or implied, as to the accuracy of the information. References to square footage or age are approximate. Interested parties must verify this information and bear all risk for inaccuracies.