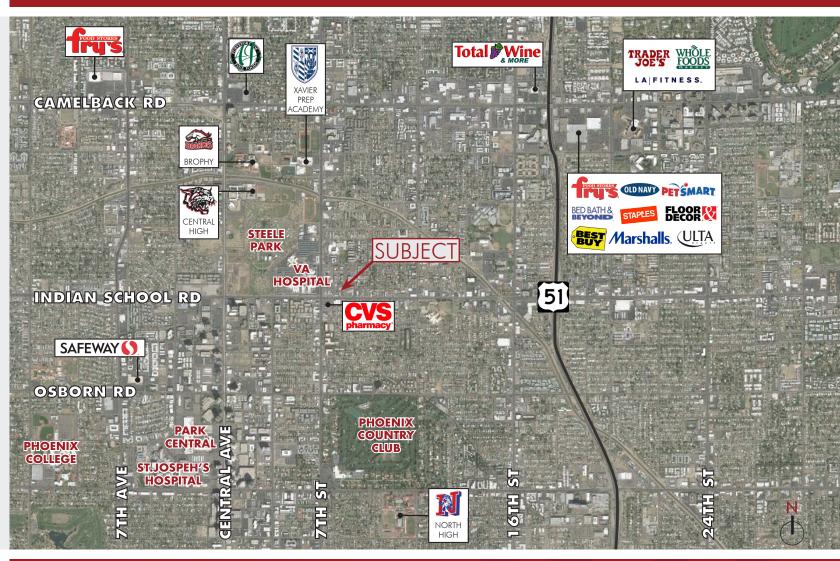

# DEMOGRAPHICS (2016)

#### Population Estimates

1 Mile 20,112 3 Mile 175,661 5 Mile 420,632

## Average Household Income

1 Mile \$52,800 3 Mile \$58,784 5 Mile \$57,743

#### Households

1 Mile 9,344 3 Mile 74,123 5 Mile 159,886

# TRAFFIC COUNT

Indian School 34,375 7th St 28,531

8767 E. Via de Ventura Suite 290 Scottsdale, AZ 85258

RGcre.com