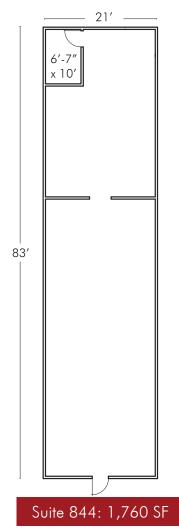

#### FLOOR PLANS

Suite 834: 1,760 SF Open Floor Plan Private Restroom

Suite 844: 1,760 SF End-Cap Open Floor Plan Carpet Showroom Floor

The information contained herein has been secured from sources we believe to be reliable, but we make no representations or warranties, expressed or implied, as to the accuracy of the information. References to square footage or age are approximate. Interested parties must verify this information and bear all risk for inaccuracies.