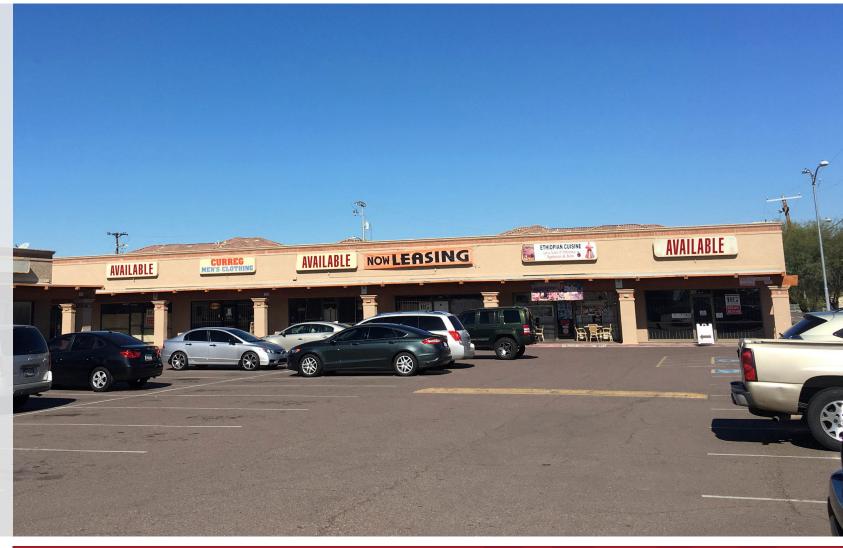

E/ NEC 7th St. & Indian School 820 - 844 E. Indian School Rd, Phoenix, AZ

### FOR LEASE

1,760 - 3,520 SF Available

End-Cap Available

High Foot Traffic Center

Local Owner

Street Signage Available

Close Proximity to Loop 202, I-10 and 51

Flexible Rates