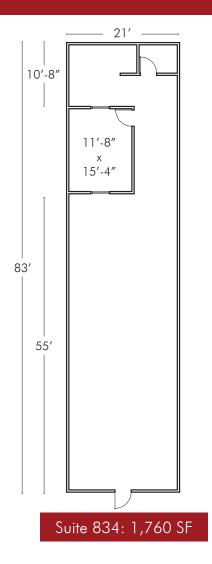

#### FLOOR PLANS

Suite 834: 1,760 SF Open Floor Plan Private Restroom

Suite 844: 1,760 SF End-Cap Open Floor Plan Carpet Showroom Floor

The information contained herein has been secured from sources we believe to be reliable, but we make no representations or warranties, expressed or implied, as to the accuracy of the information. References to square footage or age are approximate. Interested parties must verify this information and bear all risk for inaccuracies.