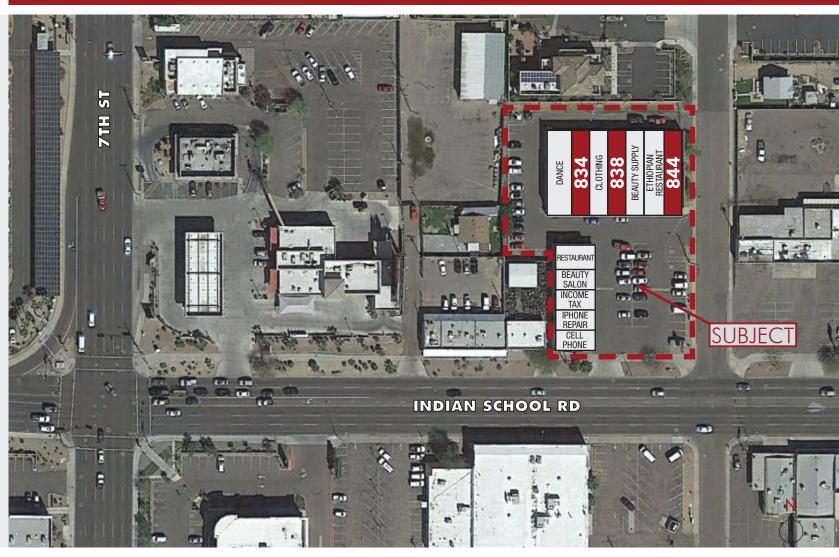

### **AVAILABLE SUITES**

Suite 834: 1,760 SF

Suite 838: 1,760 SF

Suite 844: 1,760 SF

The information contained herein has been secured from sources we believe to be reliable, but we make no representations or warranties, expressed or implied, as to the accuracy of the information. References to square footage or age are approximate. Interested parties must verify this information and bear all risk for inaccuracies.