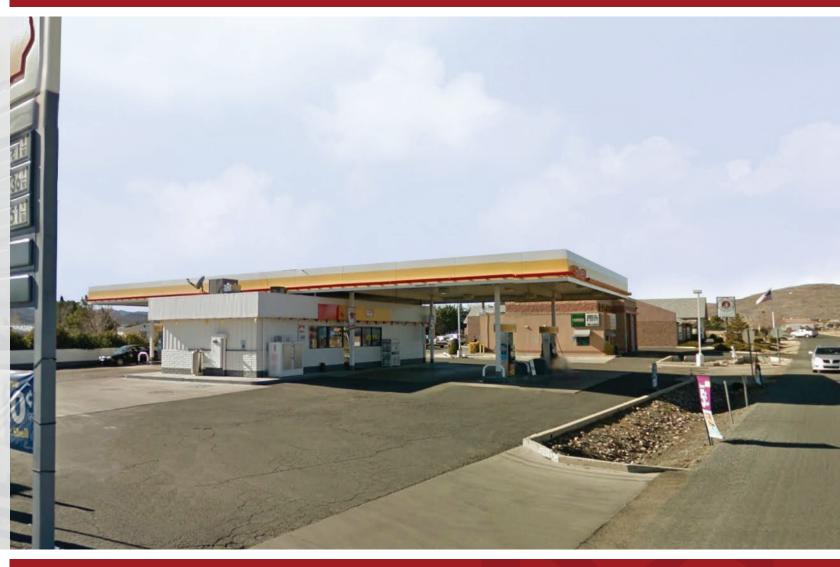

## **GAS STATION FOR SALE** SEC SR 69 & Robert Rd.

SEC SR 69 & Robert Rd. 8233 E. State Route 69, Prescott Valley, AZ

#### FOR SALE

Former Gas Station & Convenience Store

# PROPERTY INFORMATION

Convenience Store: 1,364 SF

4 MPD's for 8 Fueling Stations

Lot Size: 17,860 SF

Call for Sales & Fuel Details

8767 E. Via de Ventura Suite 290 Scottsdale, AZ 85258

RGcre.com

#### GAS STATION FOR SALE

SEC SR 69 & Robert Rd. 8233 E. State Route 69, Prescott Valley, AZ

# PROPERTY INFORMATION

Convenience Store: 1,364 SF

4 MPD's for 8 Fueling

Stations

Lot Size: 17,860 SF

The information contained herein has been secured from sources we believe to be reliable, but we make no representations or warranties, expressed or implied, as to the accuracy of the information. References to square footage or age are approximate. Interested parties must verify this information and bear all risk for inaccuracies.