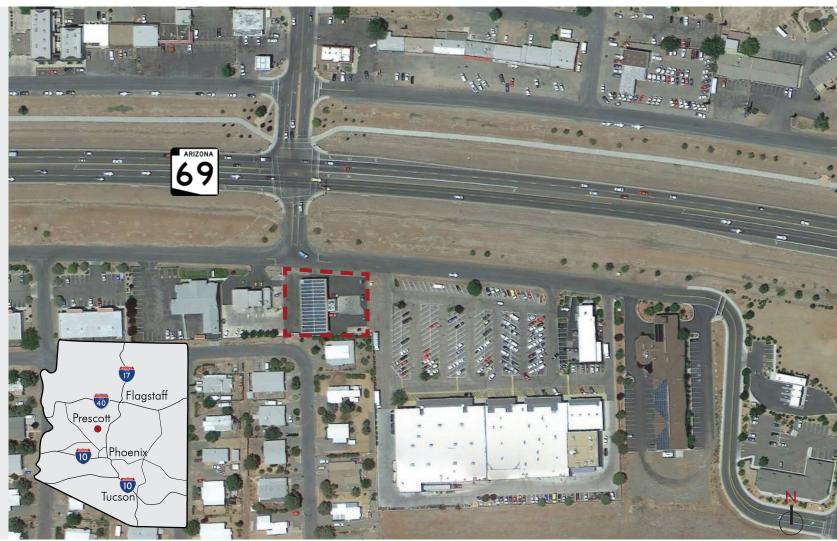

## **GAS STATION FOR SALE** SEC SR 69 & Robert Rd.

SEC SR 69 & Robert Rd. 8233 E. State Route 69, Prescott Valley, AZ

#### GAS STATION FOR SALE

SEC SR 69 & Robert Rd. 8233 E. State Route 69, Prescott Valley, AZ