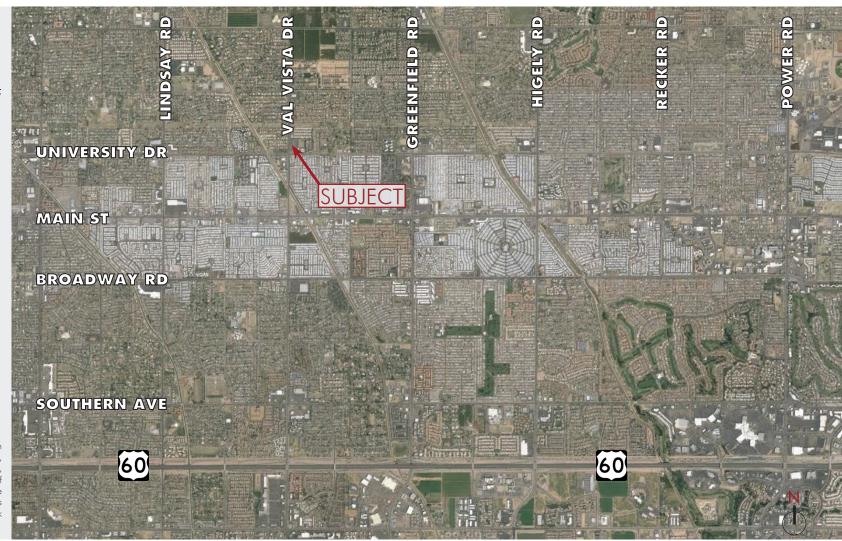

### GAS STATION FOR SALE

N/ NEC Val Vista & University Mesa, AZ

#### PROPERTY INFORMATION

Convenience Store: 1,200 SF

4 MPD's for 8 Fueling

Stations

Lot Size: 17,316 SF

The information contained herein has been secured from sources we believe to be reliable, but we make no representations or warranties, expressed or implied, as to the accuracy of the information. References to square footage or age are approximate. Interested parties must verify this information and bear all risk for inaccuracies.