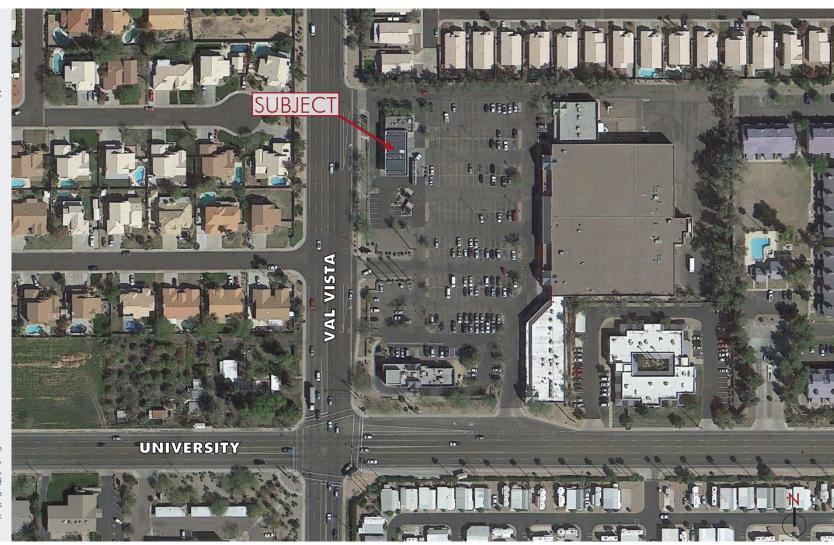

### GAS STATION FOR SALE

N/ NEC Val Vista & University Mesa, AZ

#### PROPERTY INFORMATION

Convenience Store: 1,200 SF

4 MPD's for 8 Fueling Stations

Lot Size: 17,316 SF

The information contained herein has been secured from sources we believe to be reliable, but we make no representations or warranties, expressed or implied, as to the accuracy of the information. References to square footage or age are approximate. Interested parties must verify this information and bear all risk for inaccuracies.