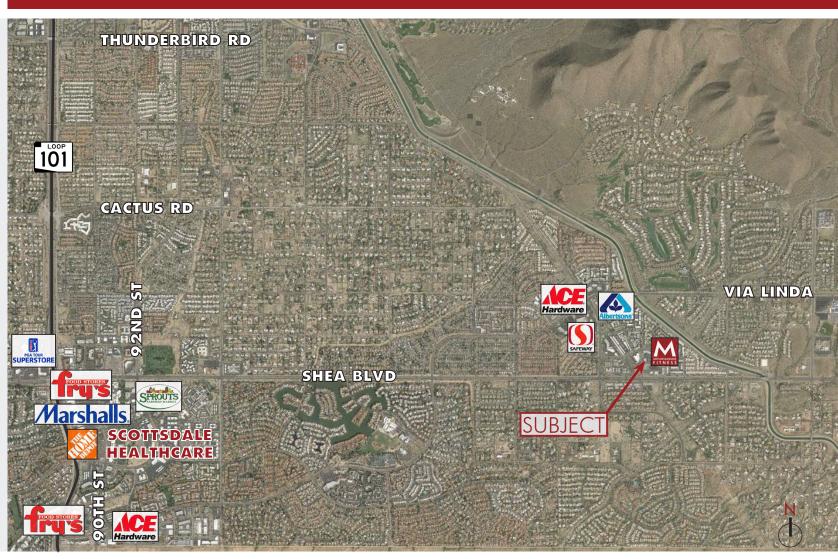

### **DEMOGRAPHICS** (2013)

#### Population Estimates

1 Mile 8,861 3 Mile 37,340 5 Mile 92,517

#### Average Household Income

\$103,826 1 Mile 3 Mile \$129,774 \$116,894 5 Mile

### TRAFFIC COUNT (2012)

Frank Lloyd Wright 18,451 34,397 Shea Blvd

The information contained herein has been secured from sources we believe to be reliable, but we make no representations or warranties, expressed or implied, as to the accuracy of the information. References to square footage or age are approximate. Interested parties must verify this information and bear all risk for inaccuracies.