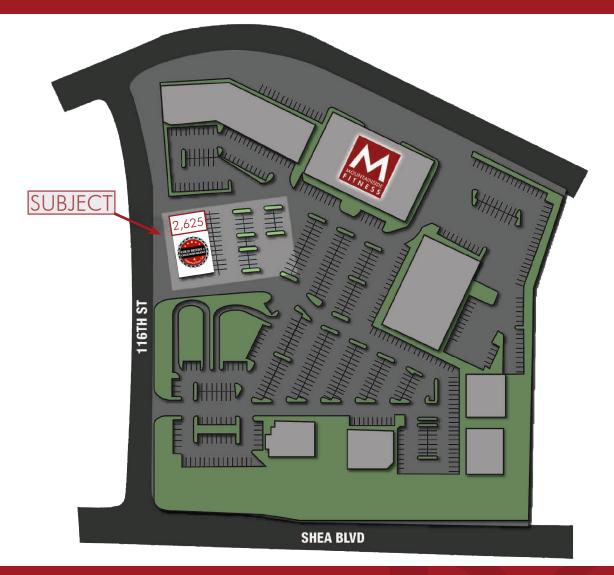

## SCOTTSDALE MOUNTAINSIDE SHOPS

NEC 116th Street & Shea 10767 N. 116th St, Scottsdale, AZ

## FOR LEASE

2,625 SF End Cap

The information contained herein has been secured from sources we believe to be reliable, but we make no representations or warranties, expressed or implied, as to the accuracy of the information. References to square footage or age are approximate. Interested parties must verify this information and bear all risk for inaccuracies.