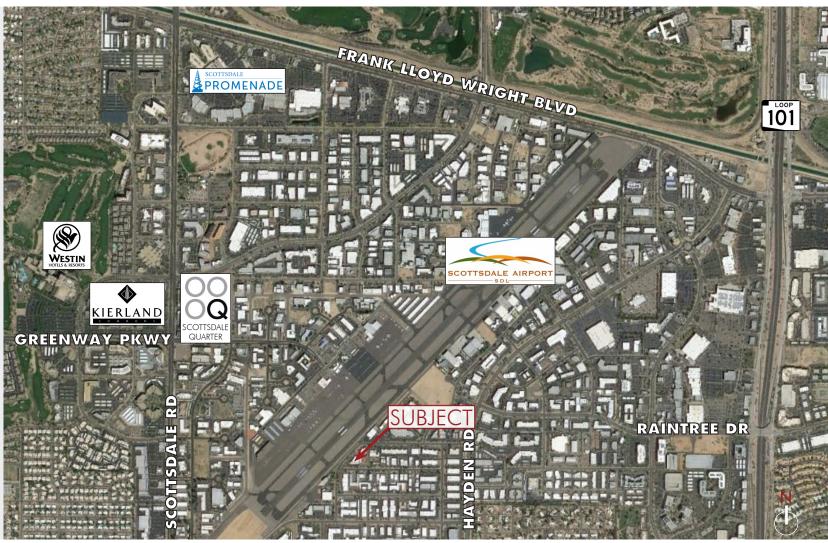

### SCOTTSDALE AIRPARK FLEX SPACE

North of Redfield Rd. on 76th Place 7650 E. Evans Rd, Scottsdale, AZ

8767 E. Via de Ventura Suite 290 Scottsdale, AZ 85258

RGcre.com

### AVAILABLE SUITES

Suite A: 4,565 SF

SCOTTSDALE AIRPARK FLEX SPACE North of Redfield Rd. on 76th Place

7650 E. Evans Rd, Scottsdale, AZ

ACOMA DR SUBJEC rituts EVANS RD GELDING DR **REDFIELD** RD