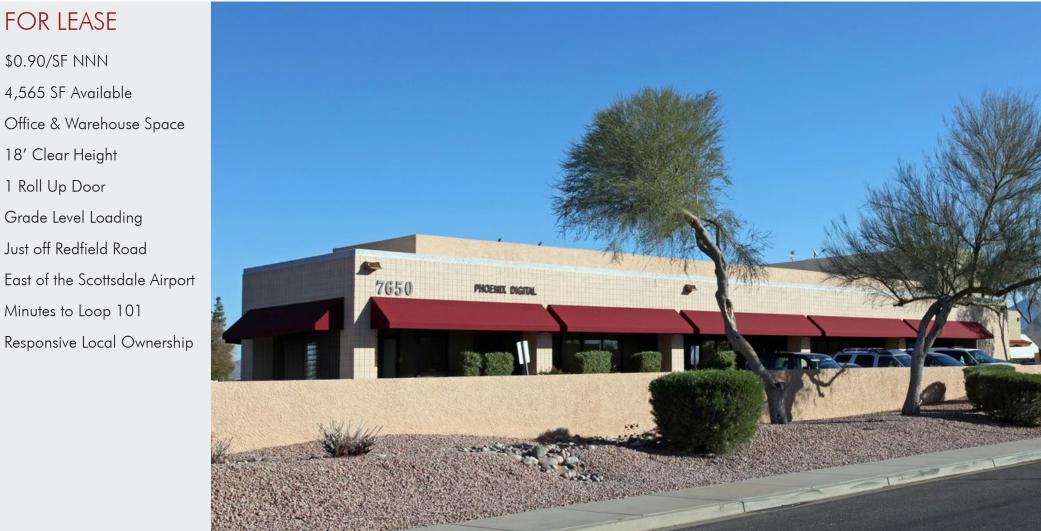

FOR LEASE

\$0.90/SF NNN

4,565 SF Available

18' Clear Height

Grade Level Loading

Just off Redfield Road

Minutes to Loop 101

1 Roll Up Door

### FOR LEASE

\$0.90/SF NNN

4,565 SF Available

Office & Warehouse Space

18' Clear Height

1 Roll Up Door

Grade Level Loading

Just off Redfield Road

East of the Scottsdale Airport

Minutes to Loop 101

Responsive Local Ownership

The information contained herein has been secured from sources we believe to be reliable, but we make no representations or warranties, expressed or implied, as to the accuracy of the information. References to square footage or age are approximate. Interested parties must verify this information and bear all risk for inaccuracies.