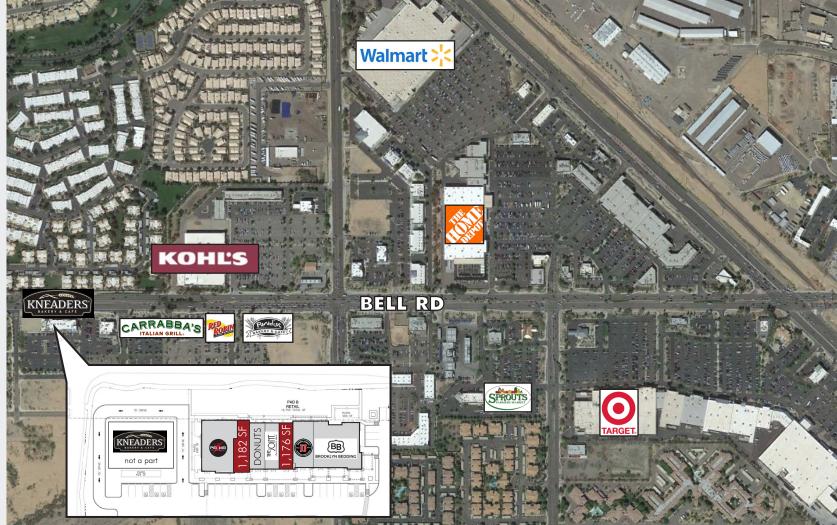

### AVAILABLE SUITES

Suite 105: 1,176 SF

Suite 111: 1,182 SF

The information contained herein has been secured from sources we believe to be reliable, but we make no representations or warranties, expressed or implied, as to the accuracy of the information. References to square footage or age are approximate. Interested parties must verify this information and bear all risk for inaccuracies.

#### **TOWNE SQUARE AT SURPRISE** W/ SWC Litchfield & Bell Surprise, AZ

FOR LEASE

1,176 SF Available

1,182 SF Office Available

Infill Location Fronting Bell Rd

Near the future Surprise Civic Center, which includes Banner Health

### FOR LEASE

1,176 SF Available

1,182 SF Office Available

Infill Location Fronting Bell Rd

Near the future Surprise Civic Center, which includes Banner Health

Below Market Rental Rates at the intersection