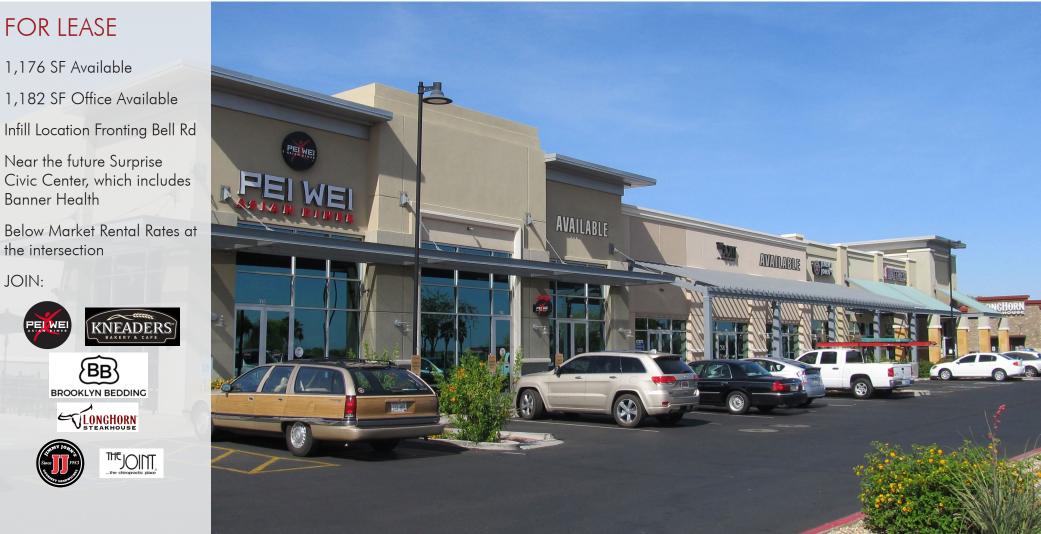

#### **TOWNE SQUARE AT SURPRISE** W/ SWC Litchfield & Bell Surprise, AZ

FOR LEASE

1,176 SF Available

1,182 SF Office Available

Infill Location Fronting Bell Rd

Near the future Surprise Civic Center, which includes Banner Health

### FOR LEASE

1,176 SF Available

1,182 SF Office Available

Infill Location Fronting Bell Rd

Near the future Surprise Civic Center, which includes Banner Health

Below Market Rental Rates at the intersection