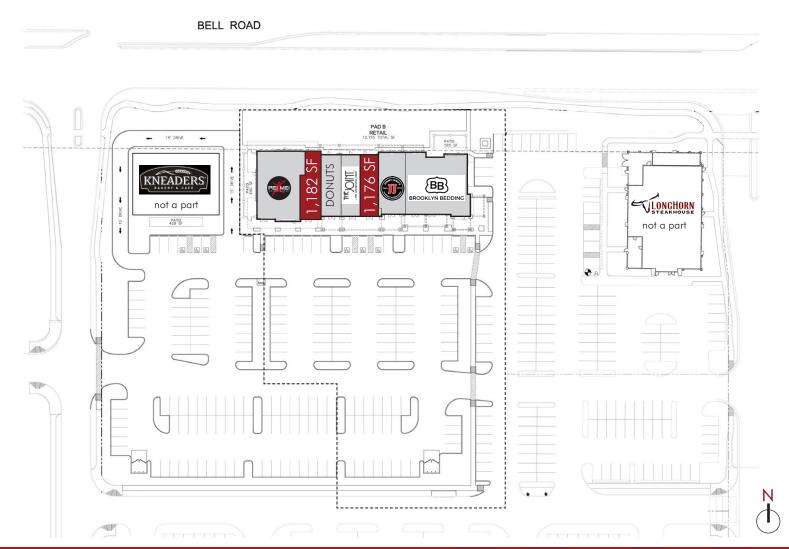

### AVAILABLE SUITES

Suite 105: 1,176 SF

Suite 111: 1,182 SF

The information contained herein has been secured from sources we believe to be reliable, but we make no representations or warranties, expressed or implied, as to the accuracy of the information. References to square footage or age are approximate. Interested parties must verify this information and bear all risk for inaccuracies.