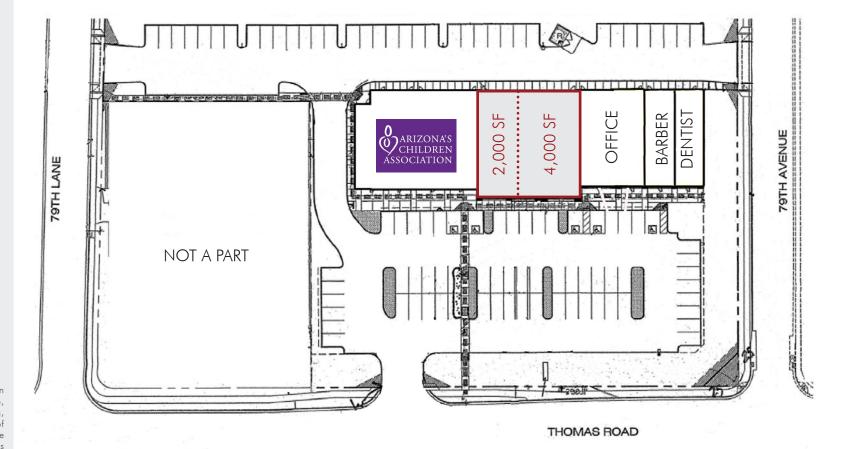

#### **AVAILABLE SUITES**

Suite 104: 2,000 SF

Suite 105: 4,000 SF

6,000 SF Contiguous

Vanilla Shell

The information contained herein has been secured from sources we believe to be reliable, but we make no representations or warranties, expressed or implied, as to the accuracy of the information. References to square footage or age are approximate. Interested parties must verify this information and bear all risk