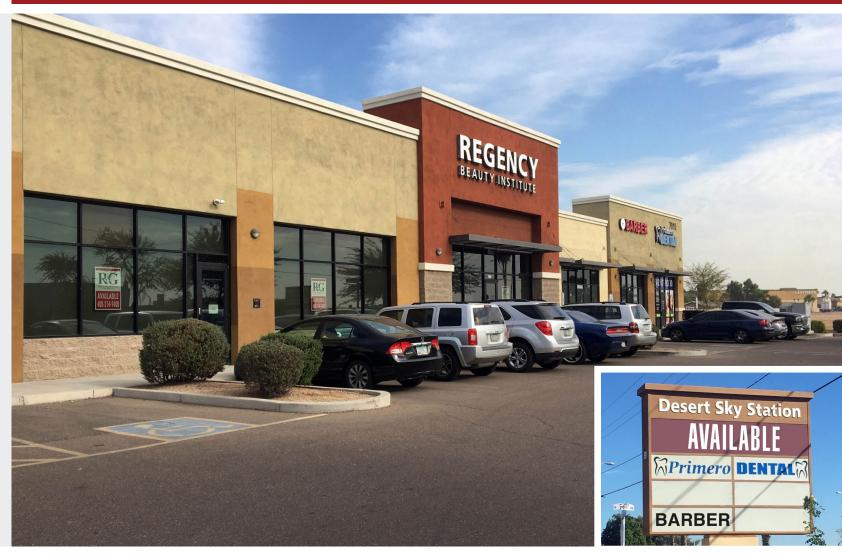

#### FOR LEASE

2,000 - 6,000 SF Available

Across From Desert Sky Mall

Thomas Road Frontage

Large Monument Signage

Densely Populated and Growing Trade Area

High Traffic Counts

8767 E. Via de Ventura Suite 290 Scottsdale, AZ 85258 RGcre.com

#### FOR LEASE

2,000 - 6,000 SF Available

Across From Desert Sky Mall

Thomas Road Frontage

Large Monument Signage

Densely Populated and Growing Trade Area

High Traffic Counts

The information contained herein has been secured from sources we believe to be reliable, but we make no representations or warranties, expressed or implied, as to the accuracy of the information. References to square footage or age are approximate. Interested parties must verify this information and bear all risk for inaccuracies.