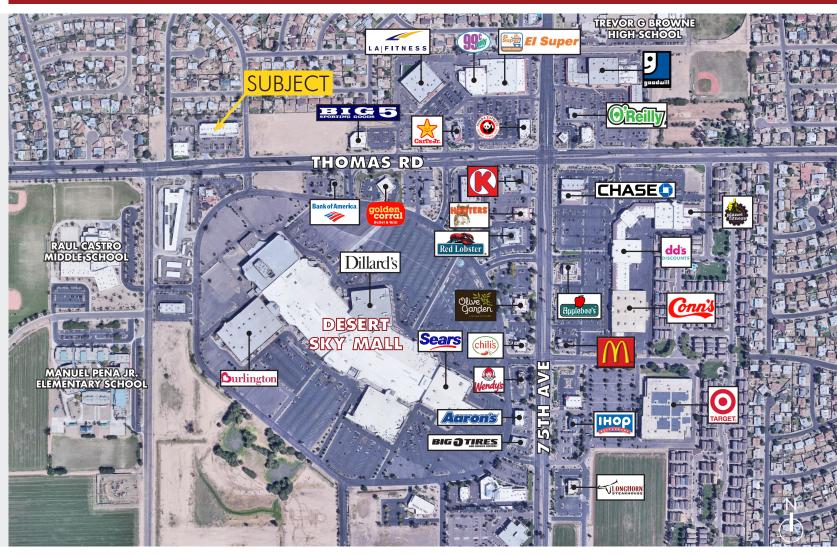

#### FOR LEASE

2,000 - 6,000 SF Available

Across From Desert Sky Mall

Thomas Road Frontage

Large Monument Signage

Densely Populated and Growing Trade Area

High Traffic Counts

8767 E. Via de Ventura Suite 290 Scottsdale, AZ 85258 RGcre.com

#### FOR LEASE

2,000 - 6,000 SF Available

Across From Desert Sky Mall

Thomas Road Frontage

Large Monument Signage

Densely Populated and Growing Trade Area

High Traffic Counts

The information contained herein has been secured from sources we believe to be reliable, but we make no representations or warranties, expressed or implied, as to the accuracy of the information. References to square footage or age are approximate. Interested parties must verify this information and bear all risk for inaccuracies.