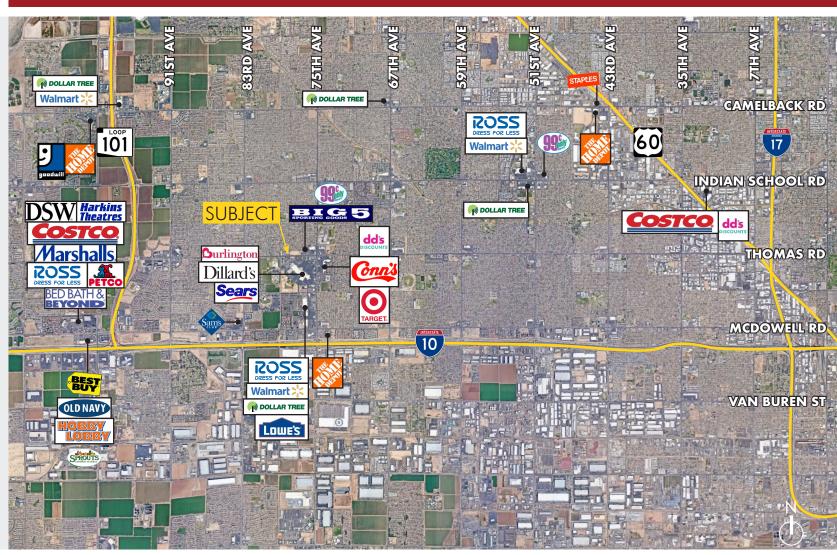

# TRAFFIC COUNT

75th Ave & Thomas 70,000+ VPD

The information contained herein has been secured from sources we believe to be reliable, but we make no representations or warranties, expressed or implied, as to the accuracy of the information. References to square footage or age are approximate. Interested parties must verify this information and bear all risk for inaccuracies.