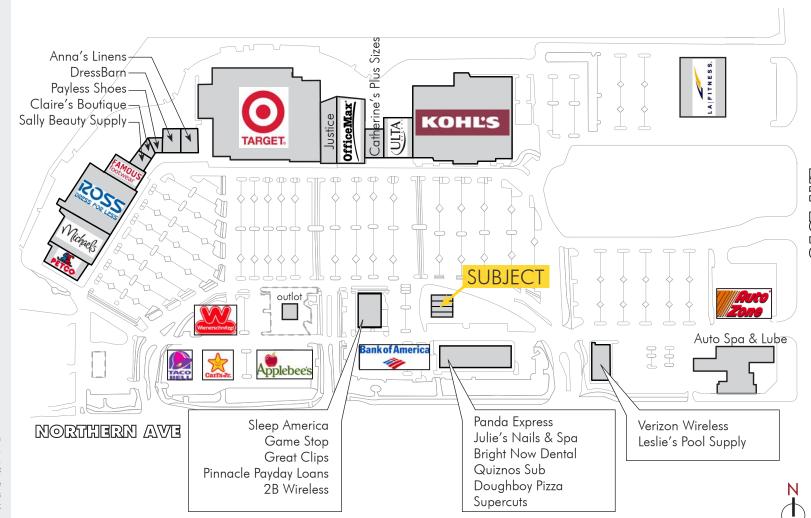

# JIM EDWARDS

**CO-TENANTS** 

Target

Kohl's

Petco

Ross

LA Fitness

Michael's

Office Max