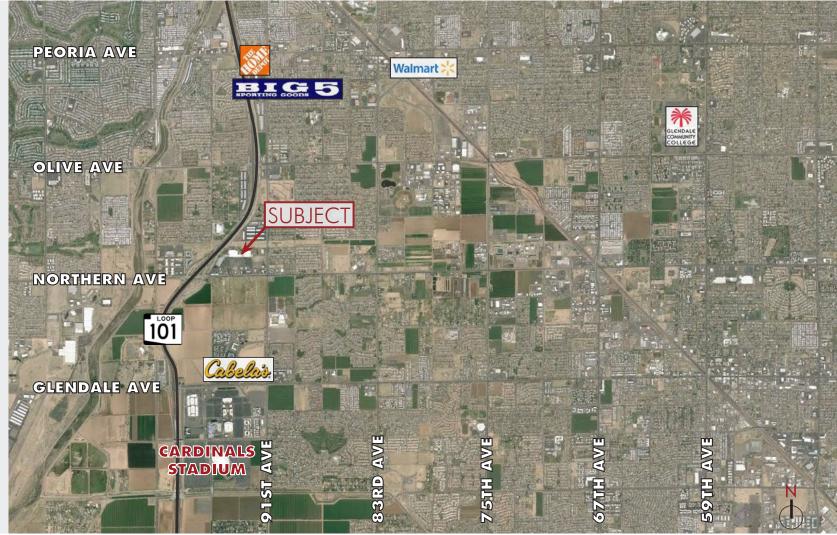

### TRAFFIC COUNT

 91st Ave
 12,244

 Northern Ave
 25,863

The information contained herein has been secured from sources we believe to be reliable, but we make no representations or warranties, expressed or implied, as to the accuracy of the information. References to square footage or age are approximate. Interested parties must verify this information and bear all risk for inaccuracies.