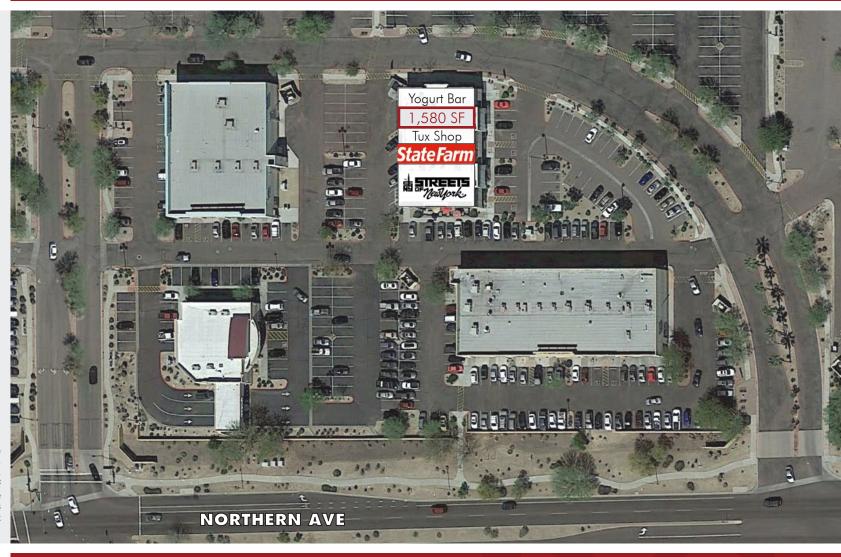

FOR LEASE

High Traffic

Join:

### TARGET ANCHORED POWER CENTER

Peoria Crossings NWC 91st Ave. & Northern 9240 W. Northern Ave, Glendale, AZ



8767 E. Via de Ventura Suite 290 Scottsdale, AZ 85258

RGcre.com

### JIM EDWARDS



#### AVAILABLE SUITES

Suite 38B: 1,580 SF

#### TARGET ANCHORED POWER CENTER

Peoria Crossings NWC 91st Ave. & Northern 9240 W. Northern Ave, Glendale, AZ



The information contained herein has been secured from sources we believe to be reliable, but we make no representations or warranties, expressed or implied, as to the accuracy of the information. References to square footage or age are approximate. Interested parties must verify this information and bear all risk for inaccuracies.

8767 E. Via de Ventura Suite 290 Scottsdale, AZ 85258

RGcre.com

### JIM EDWARDS



#### AVAILABLE SUITES

Suite 38B: 1,580 SF

### TARGET ANCHORED POWER CENTER

Peoria Crossings NWC 91st Ave. & Northern 9240 W. Northern Ave, Glendale, AZ



The information contained herein has been secured from sources we believe to be reliable, but we make no representations or warranties, expressed or implied, as to the accuracy of the information. References to square fo