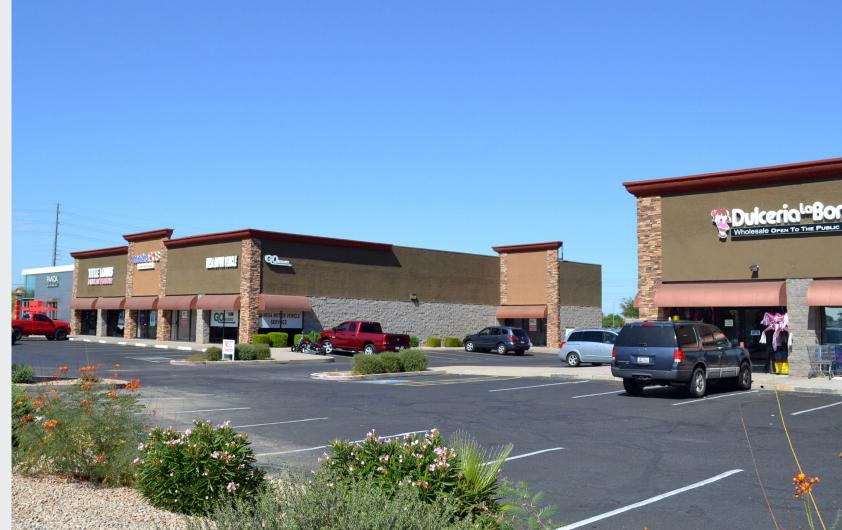

## FOR LEASE

- 1,240 3,260 SF Available
- Major Redevelopment Just Completed
- Located on Southern, which is the Dominant East/ West Street for this Trade Area
- Great Retail Space with Easy Access to the US-60
- Rare Freestanding Building with Ample Parking
- Huge Monument Signage Available
- Join New Panda Express & MetroPCS

### FOR LEASE

1,240 - 3,260 SF Available

Major Redevelopment Just Completed

Located on Southern, which is the Dominant East/ West Street for this Trade Area

Great Retail Space with Easy Access to the US-60

Rare Freestanding Building with Ample Parking

Huge Monument Signage Available

Join New Panda Express & MetroPCS

The information contained herein has been secured from sources we believe to be reliable, but we make no representations or warranties, expressed or implied, as to the accuracy of the information. References to square footage or age are approximate. Interested parties must verify this information and bear all risk for inaccuracies.