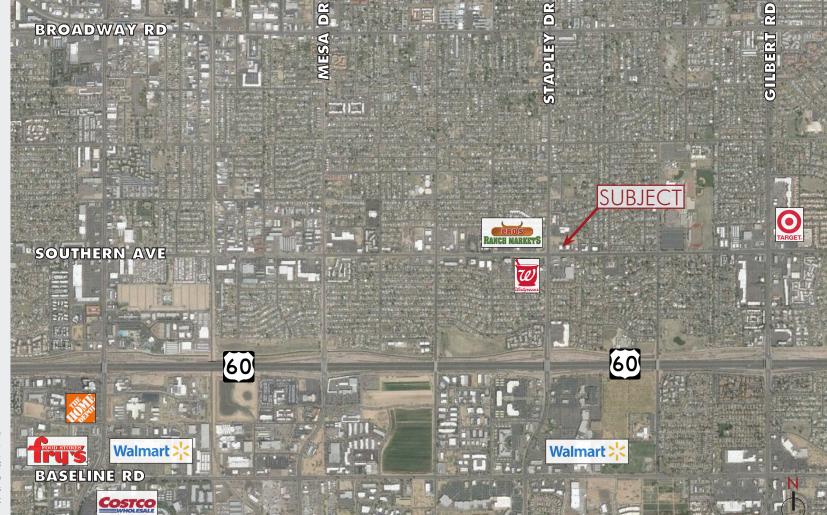

# TRAFFIC COUNT

38,200 VPD 32,600 VPD

Southern Ave Stapley Rd

The information contained herein has been secured from sources we believe to be reliable, but we make no representations or warranties, expressed or implied, as to the accuracy of the information. References to square footage or age are approximate. Interested parties must verify this information and bear all risk for inaccuracies.