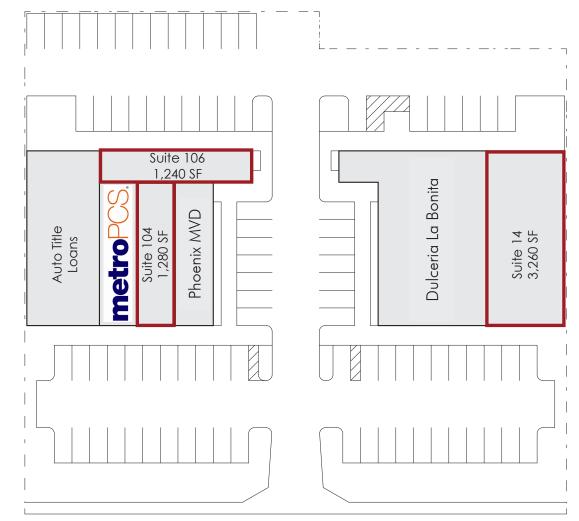

### AVAILABLE SUITES

Suite 104: 1,280 SF

Suite 106: 1,240 SF

Suite 14: 3,260 SF

The information contained herein has been secured from sources we believe to be reliable, but we make no representations or warranties, expressed or implied, as to the accuracy of the information. References to square footage or age are approximate. Interested parties must verify this information and bear all risk for inaccuracies.