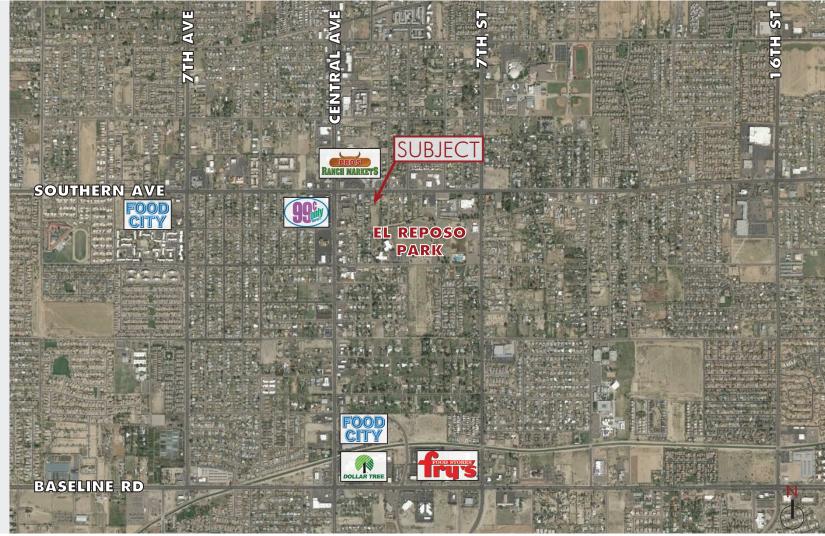

## MULTI-FAMILY DEVELOPMENT OPPORTUNITY

E/ SEC Central & Southern 111 E. Southern <u>Ave</u>, Phoenix, AZ

### FOR SALE

 $\pm$  2.82 Acres

Zoned R-5, Multi-Family

Southern Ave. Frontage

Adjacent to El Reposo Park

Asking Price: \$550,000 \$4.47 per SF

8767 E. Via de Ventura Suite 290 Scottsdale, AZ 85258

RGcre.com

# MULTI-FAMILY DEVELOPMENT OPPORTUNITY E/ SEC Central & Southern

111 E. Southern Ave, Phoenix, AZ