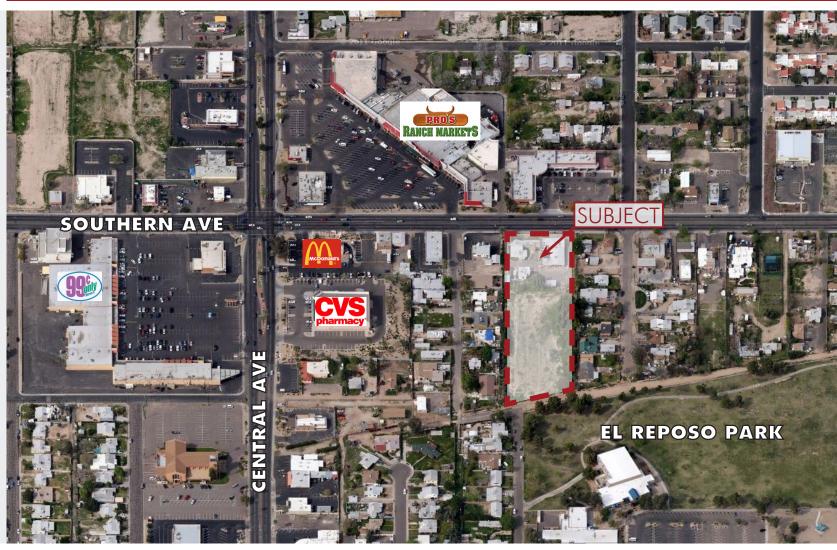

## MULTI-FAMILY DEVELOPMENT OPPORTUNITY

E/ SEC Central & Southern 111 E. Southern <u>Ave</u>, Phoenix, AZ

### FOR SALE

 $\pm$  2.82 Acres

Zoned R-5, Multi-Family

Southern Ave. Frontage

Adjacent to El Reposo Park

Asking Price: \$550,000 \$4.47 per SF

8767 E. Via de Ventura Suite 290 Scottsdale, AZ 85258

RGcre.com

# MULTI-FAMILY DEVELOPMENT OPPORTUNITY E/ SEC Central & Southern

111 E. Southern Ave, Phoenix, AZ