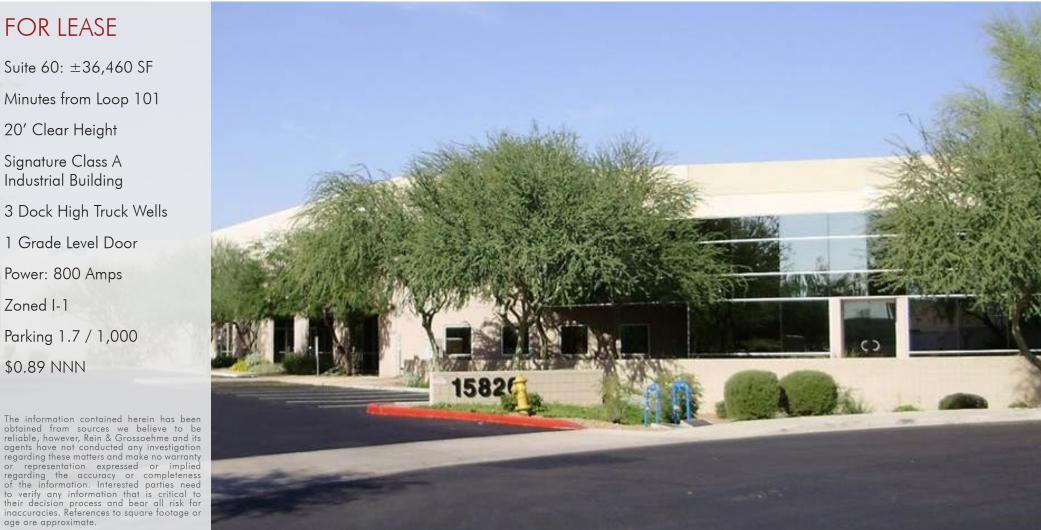

### FOR LEASE

Suite 60: ±36,460 SF

Minutes from Loop 101

20' Clear Height

Signature Class A Industrial Building

3 Dock High Truck Wells

1 Grade Level Door

Power: 800 Amps

Zoned I-1

Parking 1.7 / 1,000

\$0.89 NNN

The information contained herein has been obtained from sources we believe to be reliable, however, Rein & Grossoehme and its agents have not conducted any investigation regarding these matters and make no warranty or representation expressed or implied regarding the accuracy or completeness of the information. Interested parties need to verify any information that is critical to their decision process and bear all risk for inaccuracies. References to square footage or age are approximate.