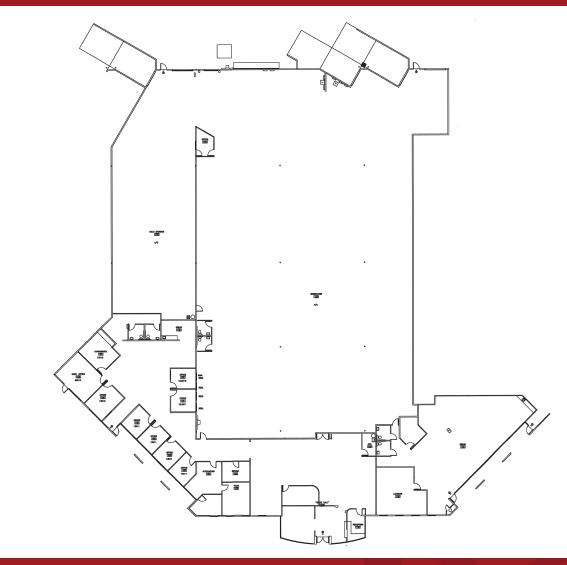

### AVAILABLE SUITE

Suite 60: ±36,460 SF

Office: ±11,660 SF

Warehouse: ±24,800 SF

\$0.89 NNN

The information contained herein has been obtained from sources we believe to be reliable, however, Rein & Grossoehme and its agents have not conducted any investigation regarding these matters and make no warranty or representation expressed or implied regarding the accuracy or completeness of the information. Interested parties need to verify any information that is critical to their decision process and bear all risk for inaccuracies. References to square footage or age are approximate.