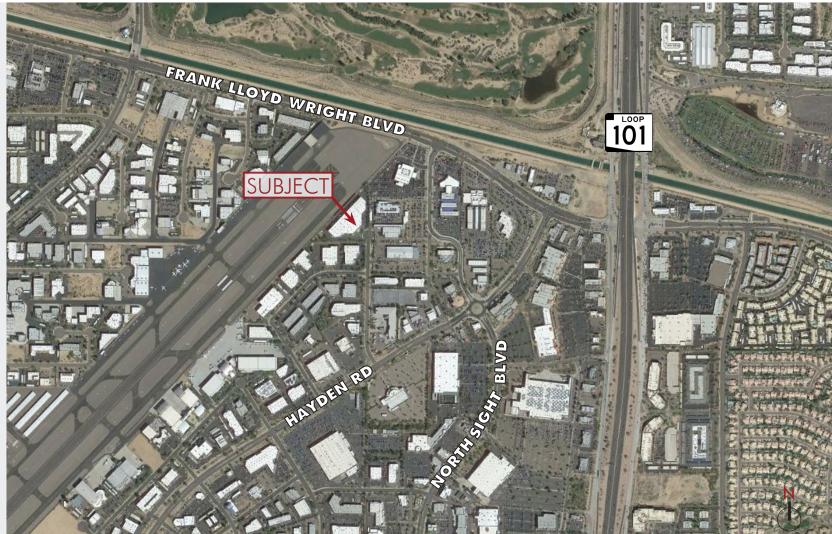

### INDUSTRIAL SPACE IN THE SCOTTSDALE AIRPARK

North of 84th St. & Hayden 15820 N. 84th St, Scottsdale, AZ

8767 F. Via de Ventura Suite 290 Scottsdale, AZ 85258

RGcre.com

age are approximate.

#### INDUSTRIAL SPACE IN THE SCOTTSDALE AIRPARK

North of 84th St. & Hayden 15820 N. 84th St, Scottsdale, AZ

### INDUSTRIAL SPACE IN THE SCOTTSDALE AIRPARK

North of 84th St. & Hayden 15820 N. 84th St, Scottsdale, AZ