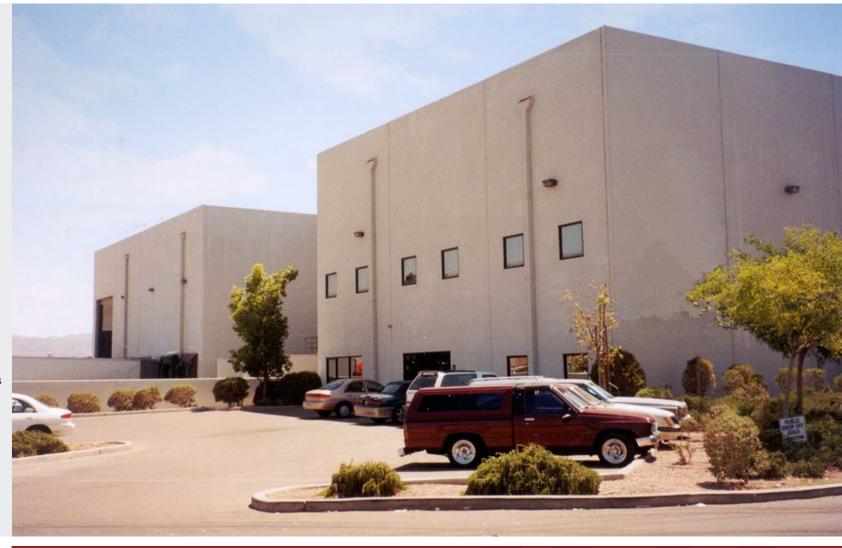

INDUSTRIAL WAREHOUSE
SEC 19th St. & University
1919 E. University Dr, Phoenix, AZ

### FOR LEASE

53,100 SF Available

35' Clear Height

A-2 Zoning, City of Phoenix

4.15 Acres, 180,945 SF

5 Dock High Truck Wells

3 20' Grade Level Loading Doors

Power: 1,600Amps, 277/480 Volt 3 Phase

Year Built: 1992

Parking: 43 Spaces

Office Build-Out: ±2,030 SF

Two Truck Scales

Fantastic Location

Minutes From I-10, I-17 and 202 Freeways and a Couple Blocks from Phoenix Airport

\$0.49 NNN

8767 E. Via de Ventura Suite 290 Scottsdale, AZ 85258