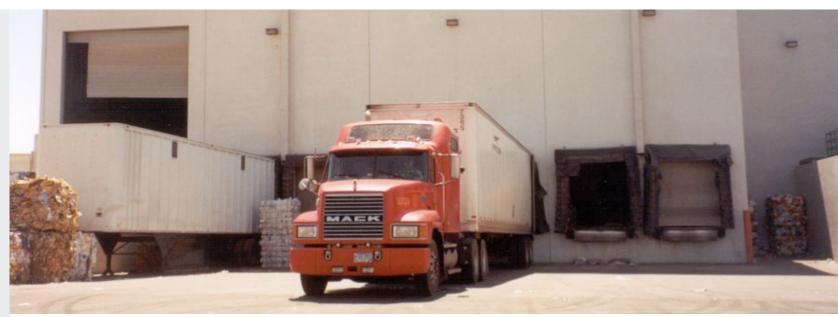

### FOR LEASE

53,100 SF Available

35' Clear Height

A-2 Zoning, City of Phoenix

4.15 Acres, 180,945 SF

5 Dock High Truck Wells

3 20' Grade Level Loading Doors

Power: 1,600Amps, 277/480 Volt 3 Phase