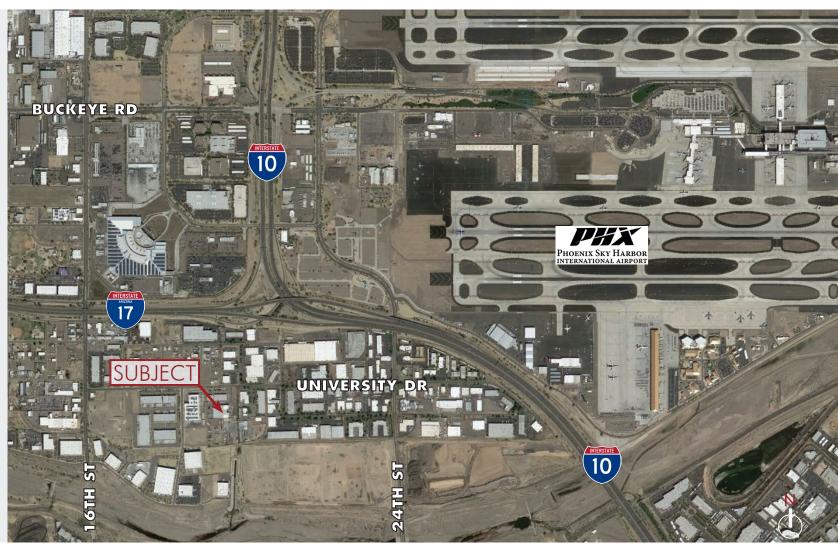

Year Built: 1992

Parking: 43 Spaces

Office Build-Out: ±2,030 SF

Two Truck Scales

Fantastic Location

Minutes From I-10, I-17 and 202 Freeways and a Couple Blocks from Phoenix Airport

\$0.49 NNN

8767 E. Via de Ventura Suite 290 Scottsdale, AZ 85258