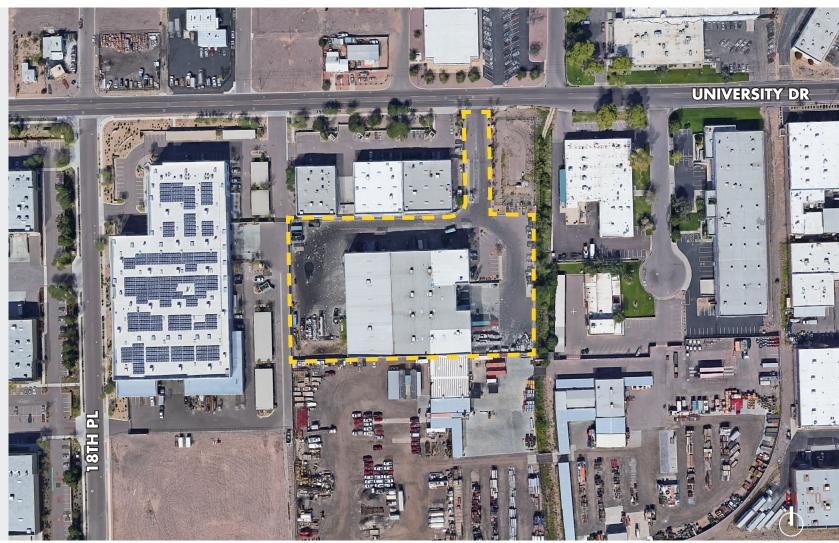

### FOR LEASE

53,100 SF Available

35' Clear Height

A-2 Zoning, City of Phoenix

4.15 Acres, 180,945 SF

5 Dock High Truck Wells

3 20' Grade Level Loading Doors

Power: 1,600Amps, 277/480 Volt 3 Phase

Year Built: 1992

Parking: 43 Spaces

Office Build-Out: ±2,030 SF

Two Truck Scales

Fantastic Location

Minutes From I-10, I-17 and 202 Freeways and a Couple Blocks from Phoenix Airport

\$0.49 NNN

8767 E. Via de Ventura Suite 290 Scottsdale, AZ 85258