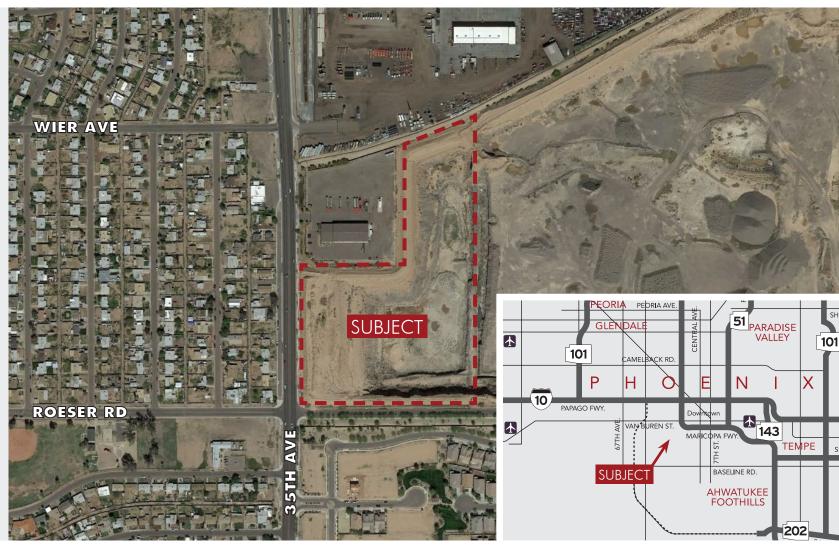

### LIGHT INDUSTRIAL ZONED LAND FOR SALE

NEC 35th Ave. & Roeser Rd. Phoenix, AZ

### FOR SALE

16.62 Acres

Zoned A-1, Light Industrial

Property Formerly Mined

Ideal for Inert Material or Construction Debris Landfill

Property Taxes for Calendar Year: \$4,558.74

Asking Price: \$725,000

\$1.00/SF

#### AVAILABLE LAND

Parcels: 105-68-005D 105-68-007D

16.62 Acres

The information contained herein has been

secured from sources we believe to be reliable, but we make no representations or warranties, expressed or implied, as to the accuracy of the information. References to square footage or age are approximate. Interested parties must verify this information and bear all risk for inaccuracies.