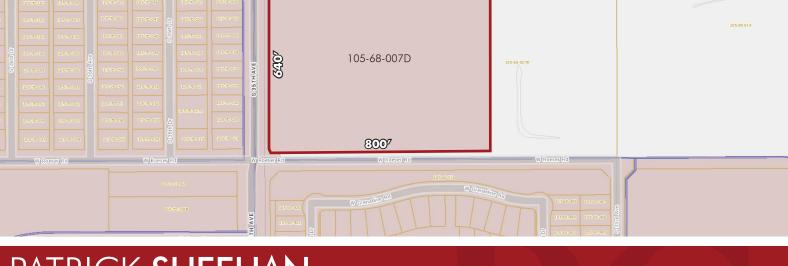

#### AVAILABLE LAND

Parcels: 105-68-005D 105-68-007D

16.62 Acres

The information contained herein has been

secured from sources we believe to be reliable, but we make no representations or warranties, expressed or implied, as to the accuracy of the information. References to square footage or age are approximate. Interested parties must verify this information and bear all risk for inaccuracies.

4457

105-68-005D