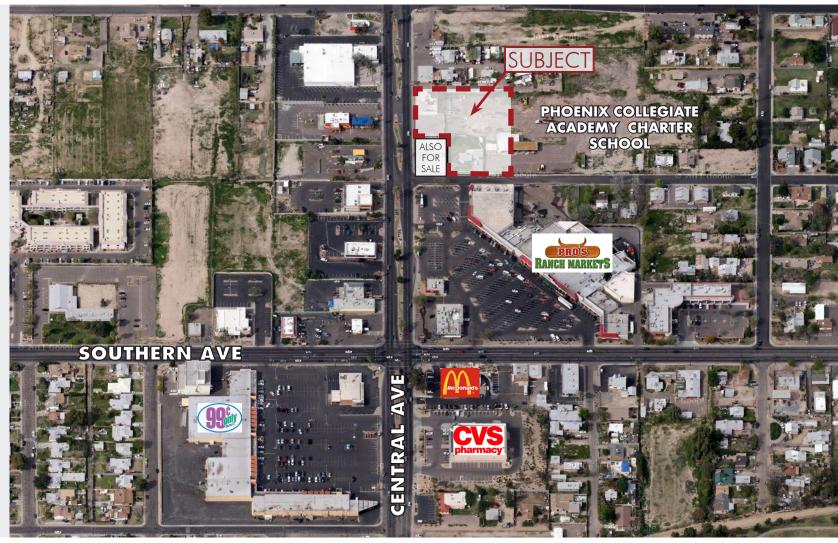

### REDEVELOPMENT OPPORTUNITY

N/ NEC Central & Southern 5625 S. Central Ave, Phoenix, AZ

#### FOR SALE

1.7 Acres

Price: \$600,000

3,700 SF Retail Building

Redevelopment Opportunity

C-2 Zoning, City of Phoenix

Central Ave. Frontage

Charter School Directly East of Subject Site

Also For Sale (Through Separate Ownership): 13,061 SF (0.3 acres) on the Northeast Corner of Central & Hidalgo

8767 E. Via de Ventura Suite 290 Scottsdale, AZ 85258

RGcre.com

# REDEVELOPMENT OPPORTUNITY N/ NEC Central & Southern

5625 S. Central Ave, Phoenix, AZ