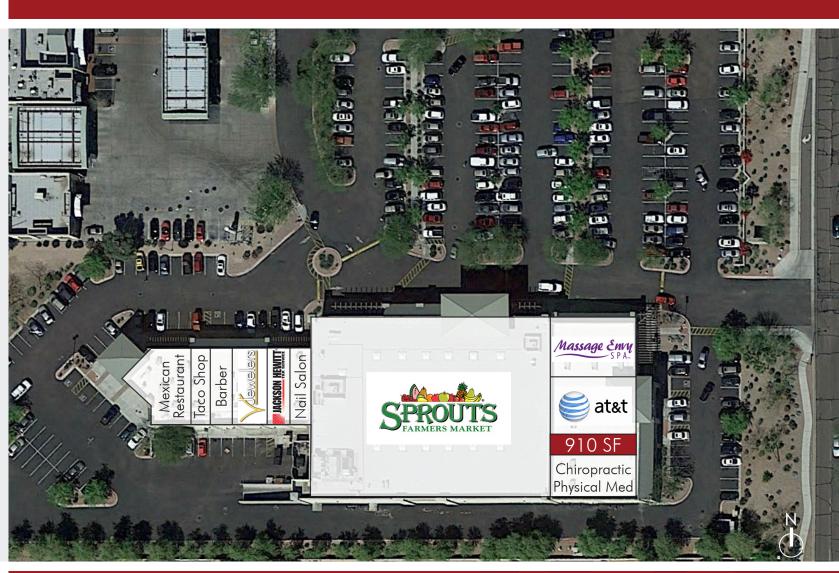

### **AVAILABLE SUITES**

910 SF

The information contained herein has been obtained from sources we believe to be reliable, however, Rein & Grossoehme and its agents have not conducted any investigation regarding these matters and make no warranty or representation expressed or implied regarding the accuracy or completeness of the information. Interested parties need to verify any information that is critical to their decision process and bear all risk for inaccuracies. References to square footage or age are approximate.

### FOR LEASE

910 SF Available

Sprouts Anchored Shopping Center

Main Surprise Intersection

Minutes to US-60

Near Surprise Civic Center, which includes Banner Health

The information contained herein has been obtained from sources we believe to be reliable, however, Rein & Grossoehme and its agents have not conducted any investigation regarding these matters and make no warranty or representation expressed or implied regarding the accuracy or completeness of the information. Interested parties need to verify any information that is critical to their decision process and bear all risk for inaccuracies. References to square footage or age are approximate.