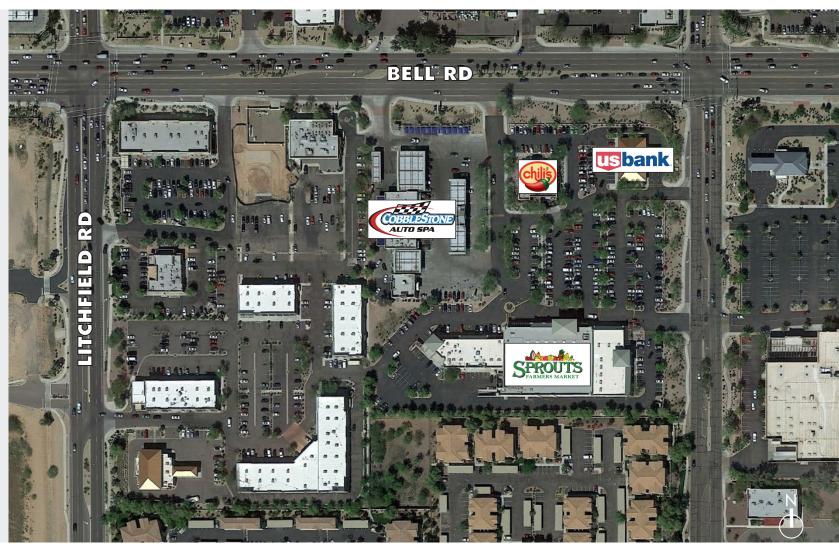

# WEST POINT TOWNE CENTER SEC Litchfield & Bell

13757 - 13761 W. Bell Rd, Surprise, AZ

### FOR LEASE

910 SF Available

Sprouts Anchored Shopping Center

Main Surprise Intersection

Minutes to US-60

Near Surprise Civic Center, which includes Banner Health

8767 E. Via de Ventura Suite 290 Scottsdale, AZ 85258

### **AVAILABLE SUITES**

910 SF

The information contained herein has been obtained from sources we believe to be reliable, however, Rein & Grossoehme and its agents have not conducted any investigation regarding these matters and make no warranty or representation expressed or implied regarding the accuracy or completeness of the information. Interested parties need to verify any information that is critical to their decision process and bear all risk for inaccuracies. References to square footage or age are approximate.