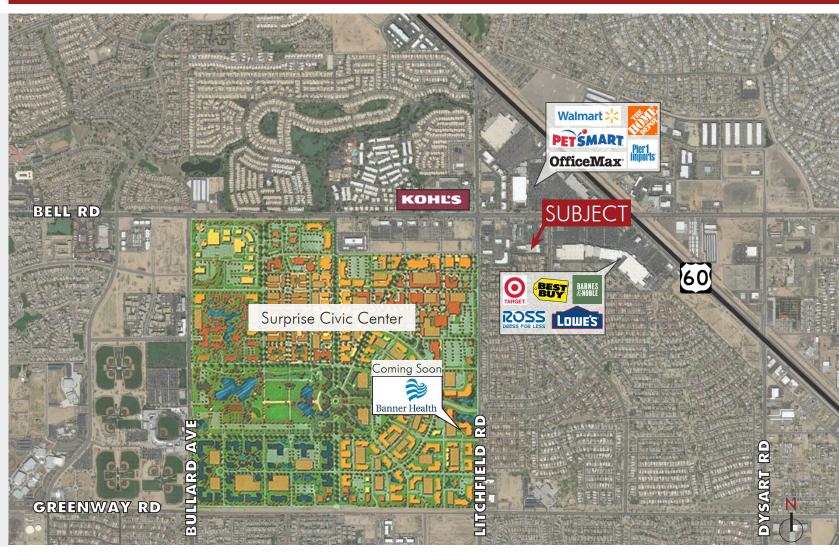

### FOR LEASE

910 SF Available

Sprouts Anchored Shopping Center

Main Surprise Intersection

Minutes to US-60

Near Surprise Civic Center, which includes Banner Health

The information contained herein has been obtained from sources we believe to be reliable, however, Rein & Grossoehme and its agents have not conducted any investigation regarding these matters and make no warranty or representation expressed or implied regarding the accuracy or completeness of the information. Interested parties need to verify any information that is critical to their decision process and bear all risk for inaccuracies. References to square footage or age are approximate.