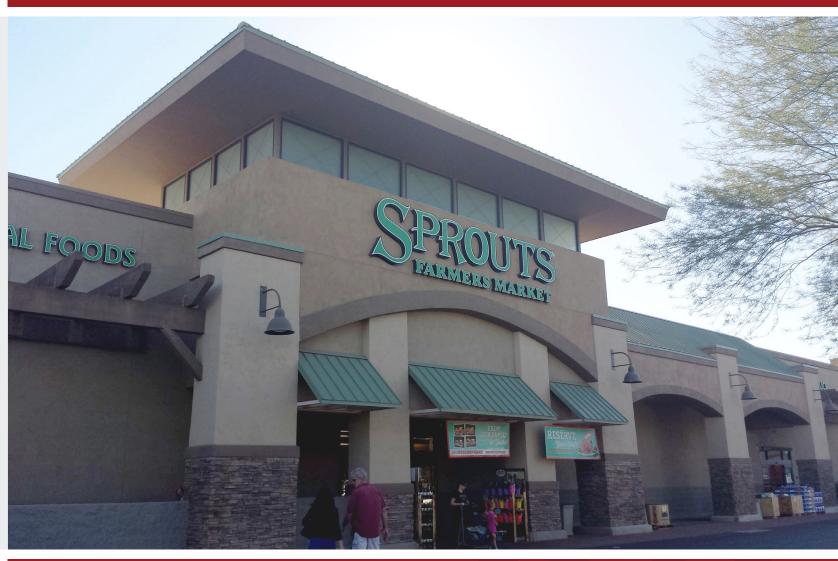

### FOR LEASE

910 SF Available

Sprouts Anchored Shopping Center

Main Surprise Intersection

Minutes to US-60

Near Surprise Civic Center, which includes Banner Health

8767 E. Via de Ventura Suite 290 Scottsdale, AZ 85258

### FOR LEASE

910 SF Available

Sprouts Anchored Shopping Center

Main Surprise Intersection

Minutes to US-60

Near Surprise Civic Center, which includes Banner Health

The information contained herein has been obtained from sources we believe to be reliable, however, Rein & Grossoehme and its agents have not conducted any investigation regarding these matters and make no warranty or representation expressed or implied regarding the accuracy or completeness of the information. Interested parties need to verify any information that is critical to their decision process and bear all risk for inaccuracies. References to square footage or age are approximate.