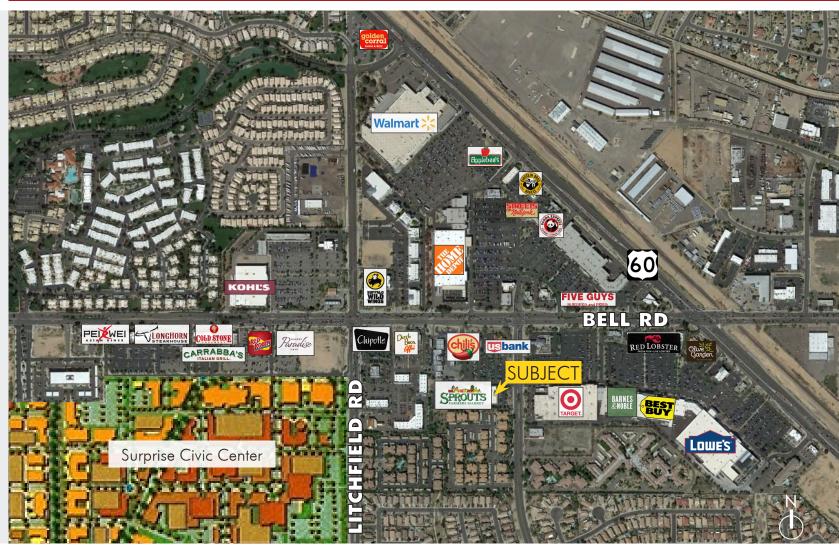

### FOR LEASE

910 SF Available

Sprouts Anchored Shopping Center

Main Surprise Intersection

Minutes to US-60

Near Surprise Civic Center, which includes Banner Health

The information contained herein has been obtained from sources we believe to be reliable, however, Rein & Grossoehme and its agents have not conducted any investigation regarding these matters and make no warranty or representation expressed or implied regarding the accuracy or completeness of the information. Interested parties need to verify any information that is critical to their decision process and bear all risk for inaccuracies. References to square footage or age are approximate.