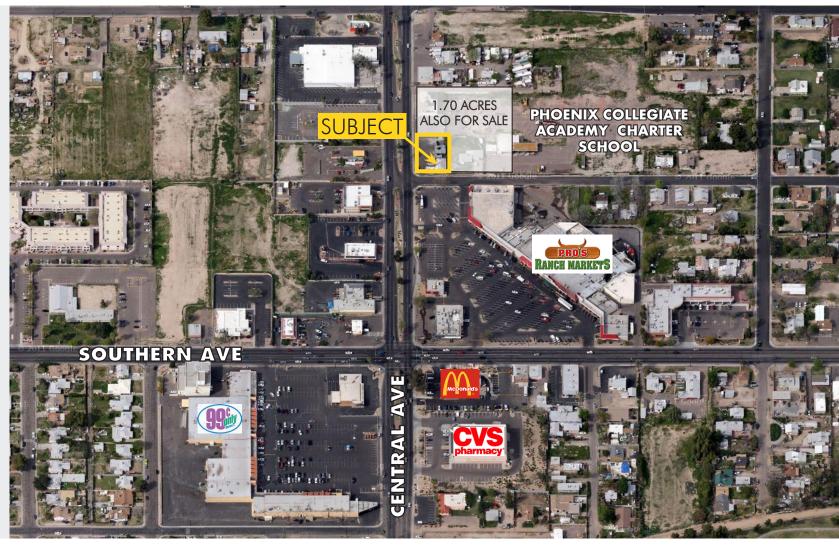

### FORMER AUTO BODY SHOP

N/ NEC Central & Southern 5647 S. Central Ave, Phoenix, AZ

#### FOR SALE

13,061 SF of Land (0.3 acres)

2,025 SF Auto Body Shop

Asking Price: \$275,000

Redevelopment Opportunity

C-2 Zoning, City of Phoenix

Central Ave. Frontage

Charter School Directly East of Subject Site

Also For Sale (Through Separate Ownership): Approx. 1.7 Acres Adjacent to Subject Site

8767 E. Via de Ventura Suite 290 Scottsdale, AZ 85258

RGcre.com

PATRICK **SHEEHAN** 

480.214.9405 Patrick@RGcre.com