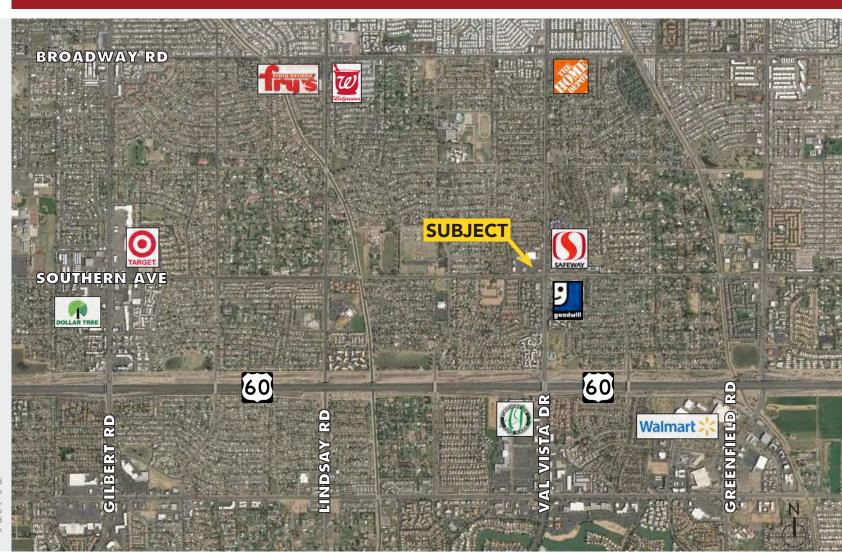

# TRAFFIC COUNT

Val Vista 72,995 Southern 35,855

The information contained herein has been secured from sources we believe to be reliable, but we make no representations or warranties, expressed or implied, as to the accuracy of the information. References to square footage or age are approximate. Interested parties must verify this information and bear all risk for inaccuracies.