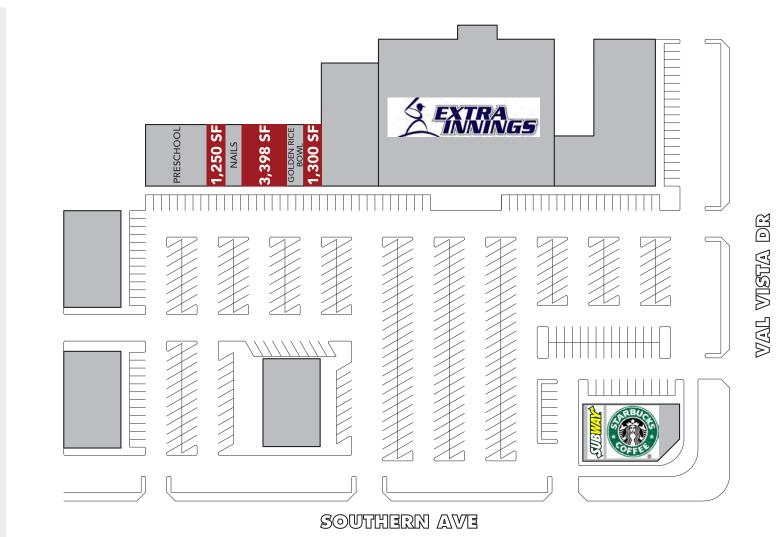

#### **AVAILABLE SUITES**

Suite 105: 1,250 SF

Suite 107-108: 3,398 SF

Suite 110: 1,300 SF

The information contained herein has been secured from sources we believe to be reliable, but we make no representations or warranties, expressed or implied, as to the accuracy of the information. References to square footage or age are approximate. Interested parties must verify this information and bear all risk for inaccuracies.