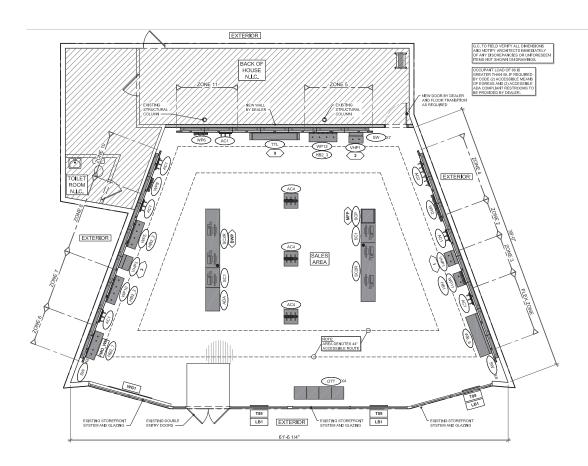

### FLOOR PLAN

2,752 SF Free-Standing, Hard Corner Retail Building

The information contained herein has been secured from sources we believe to be reliable, but we make no representations or warranties, expressed or implied, as to the accuracy of the information. References to square footage or age are approximate. Interested parties must verify this information and bear all risk for inaccuracies.