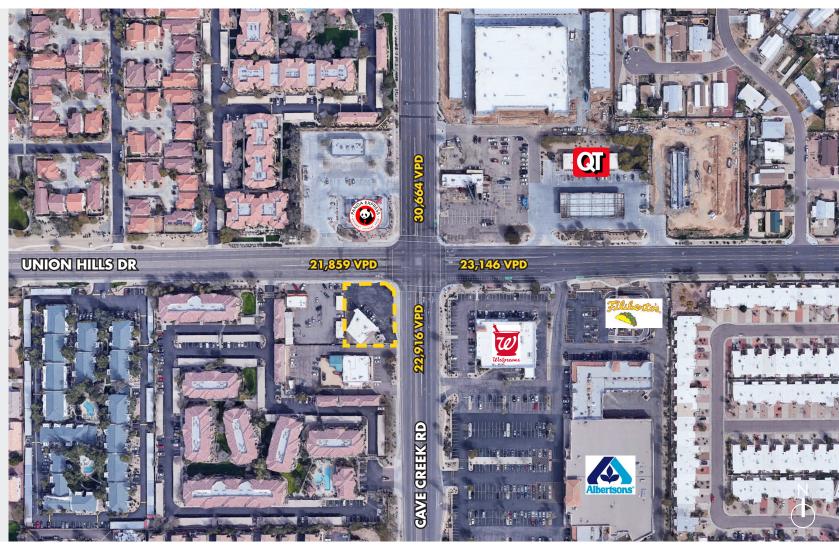

### TRAFFIC COUNT

Cave Creek

North 30,664 South 22,916

Union Hills

East 23,146 21,859 West

8767 E. Via de Ventura Suite 290 Scottsdale, AZ 85258

RGcre.com

JAKE ERTLE (Owner/Agent)

#### Cave Creek

North 30,664 South 22,916

Union Hills

East 23,146 West 21,859

8767 E. Via de Ventura Suite 290 Scottsdale, AZ 85258

RGcre.com

JAKE **ERTLE** (Owner/Agent)