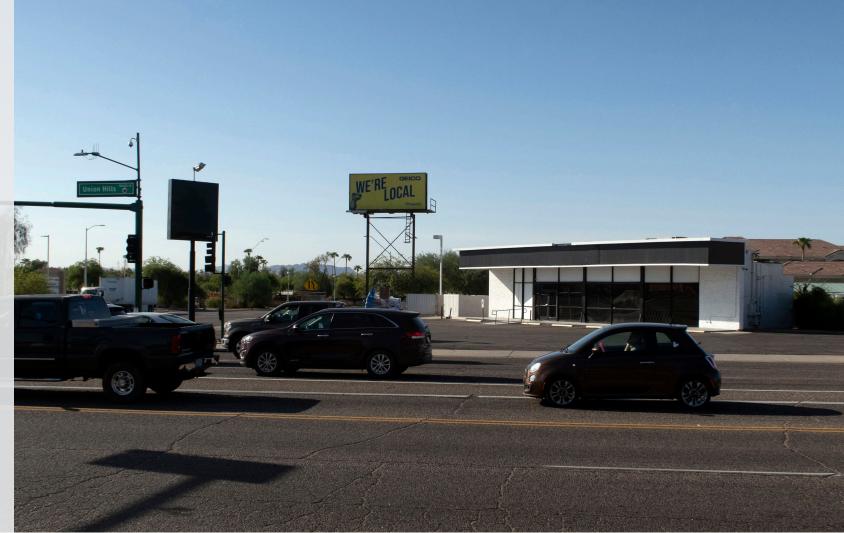

18444 N. Cave Creek Rd., Phoenix, AZ

### FOR LEASE, **GROUND LEASE** OR BTS

2,752 SF Free-Standing, Hard Corner Retail Building

Drive-Thru Potential

Parcel Size: 17,882 SF

C3 Zoning

One Mile from Paradise Valley Community College

Huge Pylon Sign

#### FOR LEASE

2,752 SF Free-Standing, Hard Corner Retail Building

Drive-Thru Potential

Parcel Size: 17,882 SF

C3 Zoning

One Mile from Paradise Valley Community College

Huge Pylon Sign

Available 1/1/21