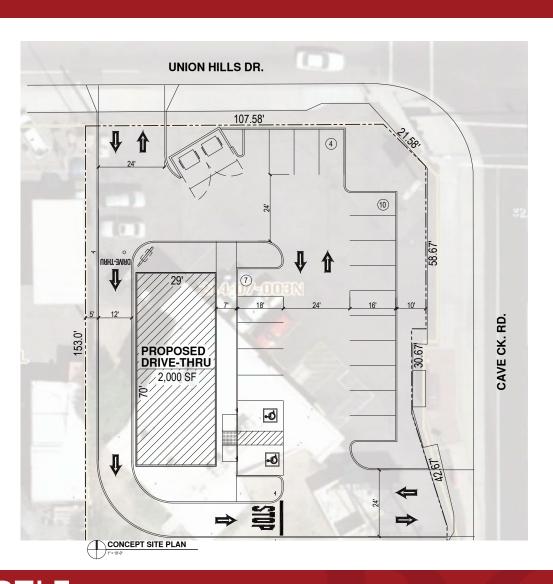

### DRIVE-THRU **POTENTIAL**

2,000 SF Free-standing

The information contained herein has been secured from sources we believe to be reliable, but we make no representations or warranties, expressed or implied, as to the accuracy of the information. References to square footage or age are approximate. Interested parties must verify this information and bear all risk for inaccuracies.