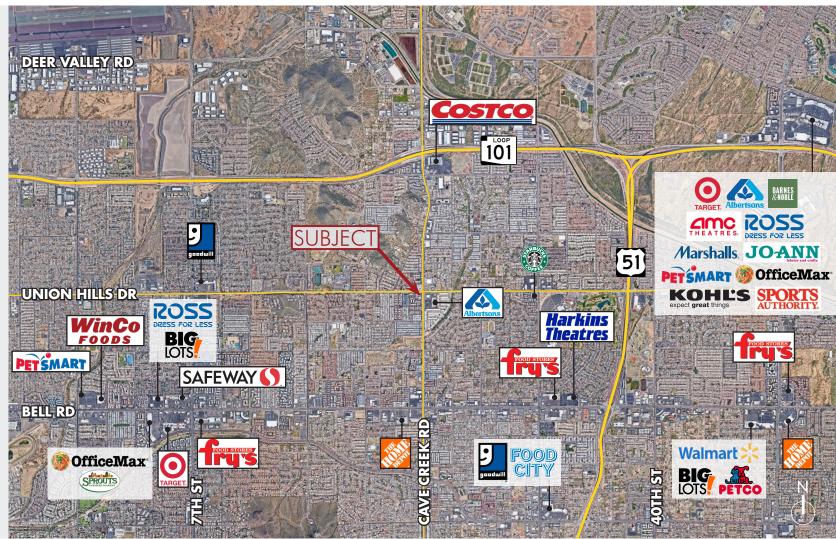

18444 N. Cave Creek Rd., Phoenix, AZ

### FOR LEASE, **GROUND LEASE** OR BTS

2,752 SF Free-Standing, Hard Corner Retail Building

Drive-Thru Potential

Parcel Size: 17,882 SF

C3 Zoning

One Mile from Paradise Valley Community College

Huge Pylon Sign

### TRAFFIC COUNT

Cave Creek

North 30,664 South 22,916

Union Hills

East 23,146 21,859 West

8767 E. Via de Ventura Suite 290 Scottsdale, AZ 85258

RGcre.com

JAKE ERTLE (Owner/Agent)