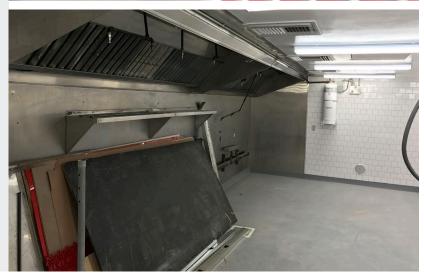

The property consists of built-out bars and kitchen

Be a part of the Scottsdale Night Life!

8767 E. Via de Ventura Suite 290 Scottsdale, AZ 85258

RGcre.com

#### FIRST FLOOR

5,552 SF Bar / Restaurant

2,000 SF Patio Space on Multiple Levels

One of a Kind Roofdeck, overlooking the Bar District on the 3rd level.

Large Center Bar, with plumbing.

20 foot Kitchen Hood System, large Walk-in Cooler, and large Grease Trap.