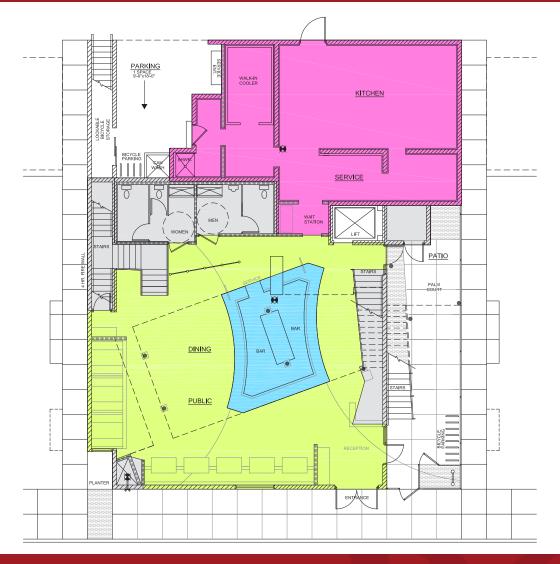

#### FIRST FLOOR

5,552 SF Bar / Restaurant

2,000 SF Patio Space on Multiple Levels

One of a Kind Roofdeck, overlooking the Bar District on the 3rd level.

Large Center Bar, with plumbing.

20 foot Kitchen Hood System, large Walk-in Cooler, and large Grease Trap.