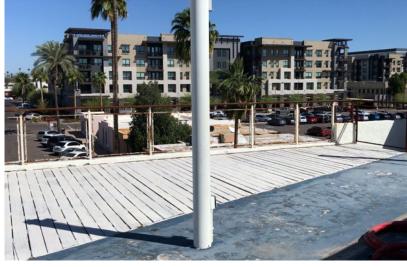

### JARED LIVELY

7341 E. 6th Ave, Scottsdale, AZ

#### **ROOFTOP**

One of Kind Roof Deck Bar.

Approximately 1,100 SF of Roof Deck Space.

One of the best views in town.

Plumbing in place for Bar.

Light Bars installed.

The information contained herein has been secured from sources we believe to be reliable, but we make no representations or warranties, expressed or implied, as to the accuracy of the information. References to square footage or age are approximate. Interested parties must verify this information and bear all risk for inaccuracies.