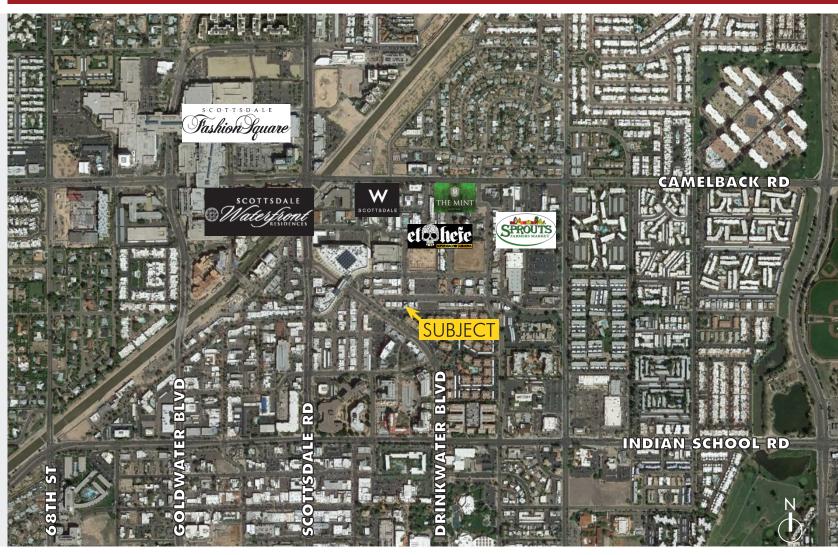

7341 E. 6th Ave, Scottsdale, AZ

### FOR SALE/FOR LEASE

5,552 SF Available with 2,000 SF of Patio

Rare "Entertainment District" Old Town Scottsdale location

Located within walking distance of Scottsdale Fashion Square, hotels and other restaurants and bars

## JARED LIVELY

7341 E. 6th Ave, Scottsdale, AZ

#### FIRST FLOOR

5,552 SF Bar / Restaurant

2,000 SF Patio Space on Multiple Levels

One of a Kind Roofdeck, overlooking the Bar District on the 3rd level.

Large Center Bar, with plumbing.

20 foot Kitchen Hood System, large Walk-in Cooler, and large Grease Trap.