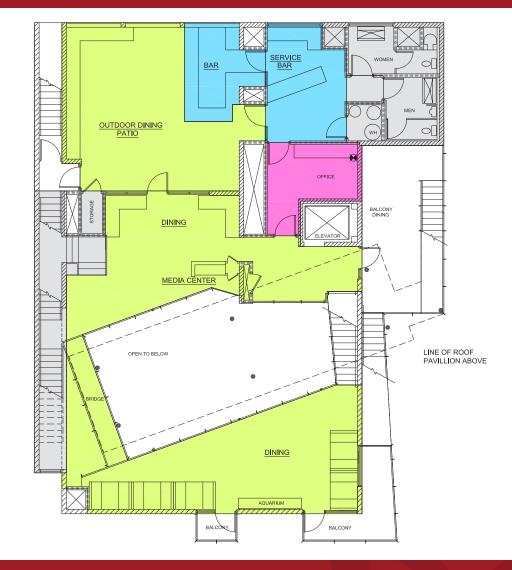

#### SECOND FLOOR

5,552 SF Bar / Restaurant

2,000 SF Patio Space

2nd Floor offers an enloosed Dining area that can be used Year Round.

New Bar serving this Floor.

Sliding Doors to close off for Private Parties.