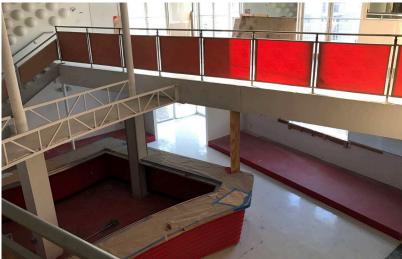

#### SECOND FLOOR

5,552 SF Bar / Restaurant

2,000 SF Patio Space

2nd Floor offers an enloosed Dining area that can be used Year Round.

New Bar serving this Floor.

Sliding Doors to close off for Private Parties.