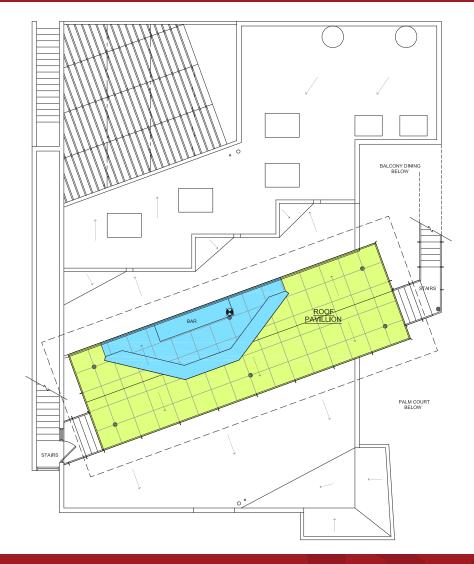

#### **ROOFTOP**

One of Kind Roof Deck Bar.

Approximately 1,100 SF of Roof Deck Space.

One of the best views in town.

Plumbing in place for Bar.

Light Bars installed.

The information contained herein has been secured from sources we believe to be reliable, but we make no representations or warranties, expressed or implied, as to the accuracy of the information. References to square footage or age are approximate. Interested parties must verify this information and bear all risk for inaccuracies.