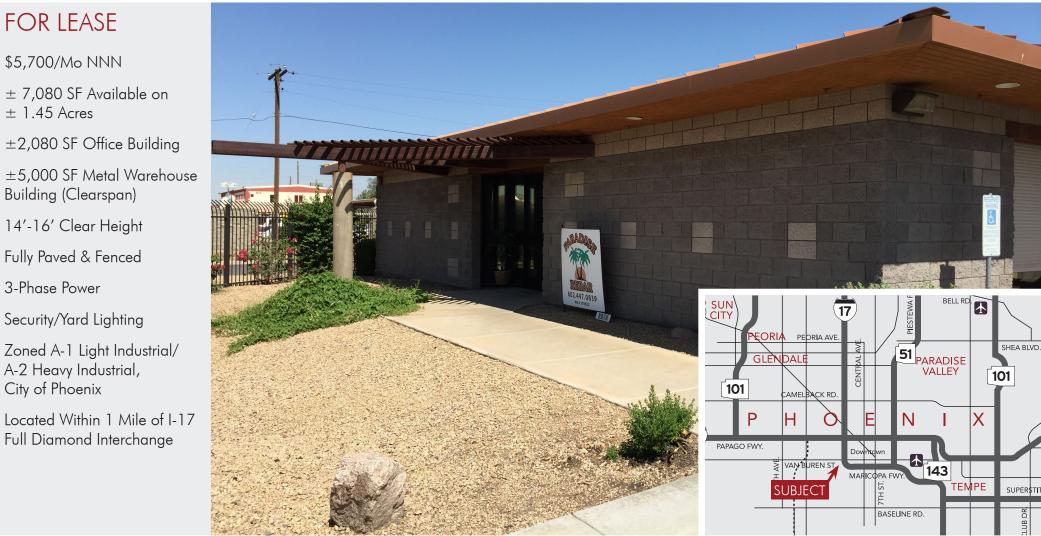

FOR LEASE

\$5,700/Mo NNN

Building (Clearspan)

14'-16' Clear Height

Fully Paved & Fenced

Security/Yard Lighting

A-2 Heavy Industrial,

3-Phase Power

City of Phoenix

 $\pm$  1.45 Acres

 $\pm$  7,080 SF Available on

#### FOR LEASE

\$5,700/Mo NNN

 $\pm$  7,080 SF Available on  $\pm$  1.45 Acres

 $\pm 2,080$  SF Office Building

 $\pm$ 5,000 SF Metal Warehouse Building (Clearspan)

14'-16' Clear Height

Fully Paved & Fenced

3-Phase Power

Security/Yard Lighting

Zoned A-1 Light Industrial/ A-2 Heavy Industrial, City of Phoenix

Located Within 1 Mile of I-17 Full Diamond Interchange

The information contained herein has been secured from sources we believe to be reliable, but we make no representations or warranties, expressed or implied, as to the accuracy of the information. References to square footage or age are approximate. Interested parties must verify this information and bear all risk for inaccuracies.