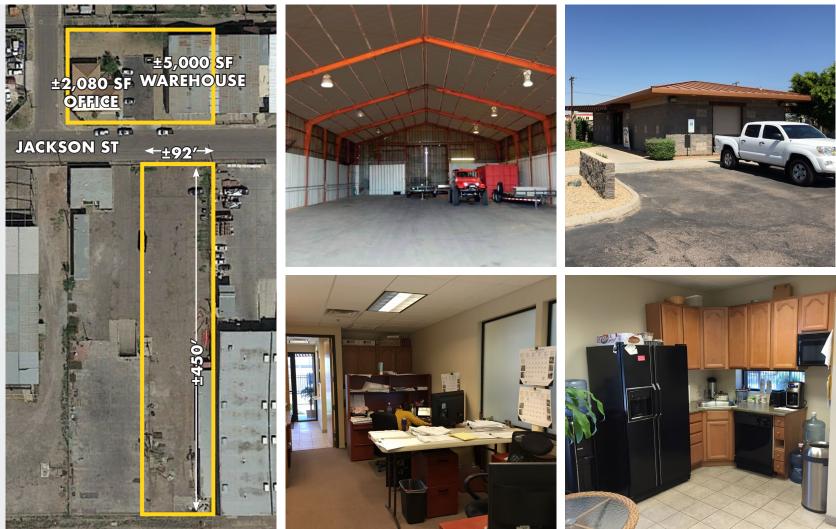

#### FOR LEASE

\$5,700/Mo NNN

 $\pm$  7,080 SF Available on  $\pm$  1.45 Acres

 $\pm 2,080$  SF Office Building

 $\pm$ 5,000 SF Metal Warehouse Building (Clearspan)

14'-16' Clear Height

Fully Paved & Fenced

3-Phase Power

Security/Yard Lighting

Zoned A-1 Light Industrial/ A-2 Heavy Industrial, City of Phoenix

Located Within 1 Mile of I-17 Full Diamond Interchange

The information contained herein has been secured from sources we believe to be reliable, but we make no representations or warranties, expressed or implied, as to the accuracy of the information. References to square footage or age are approximate. Interested parties must verify this information and bear all risk for inaccuracies.