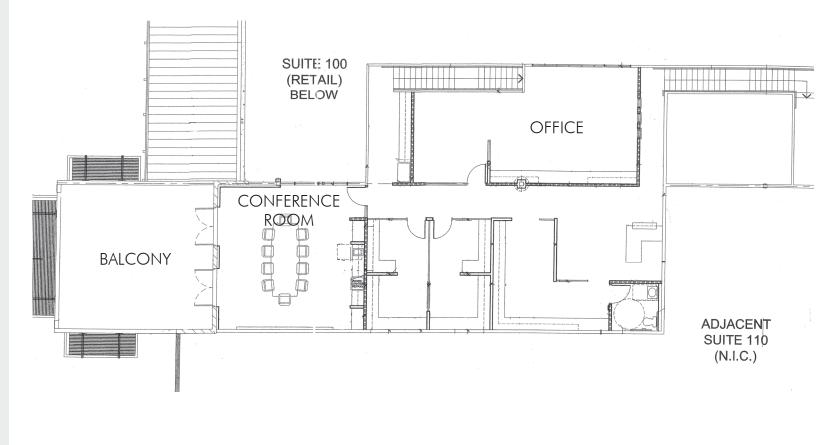

### SECOND FLOOR

#### 16,968 SF Available

Includes: 8,172 SF A/C Showroom, 6,116 SF EVAP Cooled Warehouse, 2,680 SF Office Area

The information contained herein has been secured from sources we believe to be reliable, but we make no representations or warranties, expressed or implied, as to the accuracy of the information. References to square footage or age are approximate. Interested parties must verify this information and bear all risk for inaccuracies.