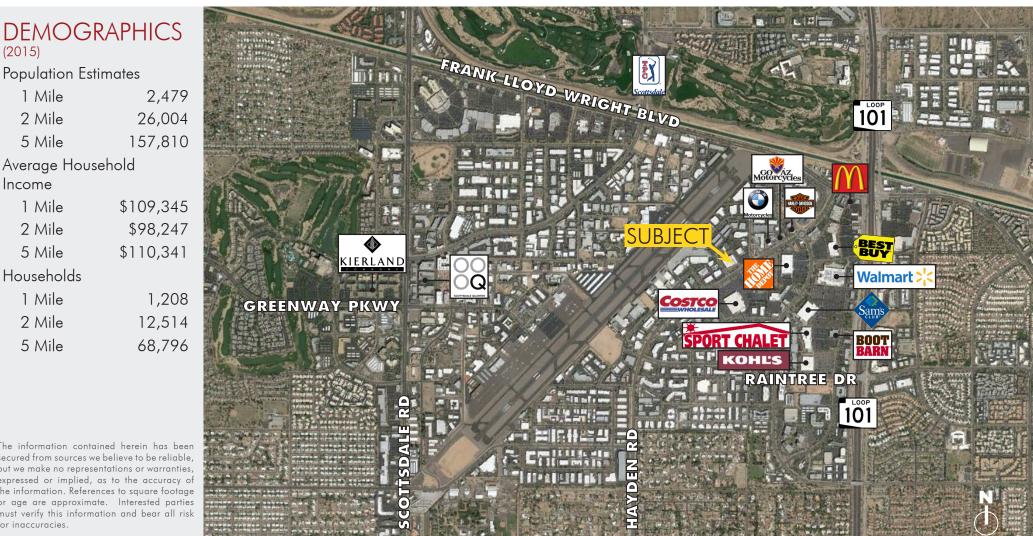

(2015)

1 Mile

2 Mile

5 Mile

1 Mile 2 Mile

5 Mile

Households

1 Mile

2 Mile

5 Mile

Income

## HAYDEN DESIGN AT 83<sup>RD</sup> CONDO 100

NEC 83rd Way & Hayden 15330 N. Hayden Rd, Scottsdale, AZ 85260

The information contained herein has been secured from sources we believe to be reliable, but we make no representations or warranties, expressed or implied, as to the accuracy of the information. References to square footage or age are approximate. Interested parties must verify this information and bear all risk for inaccuracies.