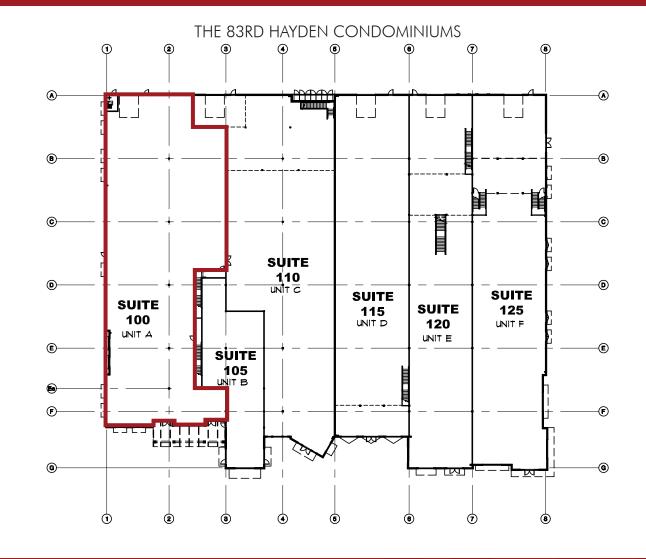

## HAYDEN DESIGN AT 83<sup>RD</sup> CONDO 100

NEC 83rd Way & Hayden 15330 N. Hayden Rd, Scottsdale, AZ 85260

### FIRST FLOOR

#### 16,968 SF Available

Includes: 8,172 SF A/C Showroom, 6,116 SF EVAP Cooled Warehouse, 2,680 SF Office Area

The information contained herein has been secured from sources we believe to be reliable, but we make no representations or warranties, expressed or implied, as to the accuracy of the information. References to square footage or age are approximate. Interested parties must verify this information and bear all risk for inaccuracies.