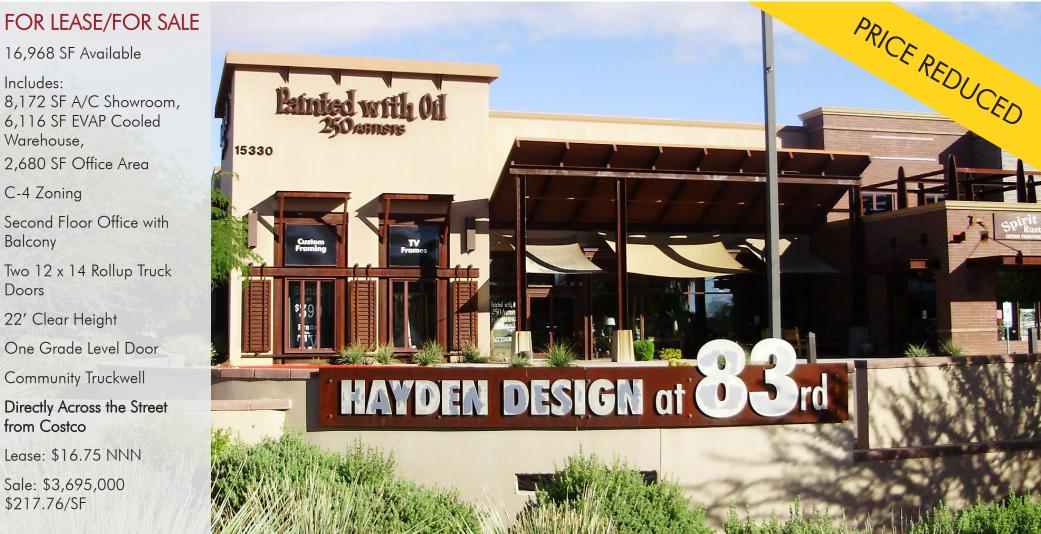

### FOR LEASE/FOR SALE

16,968 SF Available

Includes: 8,172 SF A/C Showroom, 6,116 SF EVAP Cooled Warehouse,

2,680 SF Office Area

C-4 Zoning

Second Floor Office with Balcony

Two 12 x 14 Rollup Truck Doors

22' Clear Height

One Grade Level Door

Community Truckwell

## Directly Across the Street from Costco

Lease: \$16.75 NNN

Sale: \$3,695,000 \$217.76/SF

8767 E. Via de Ventura Suite 290 Scottsdale, AZ 85258

RGcre.com