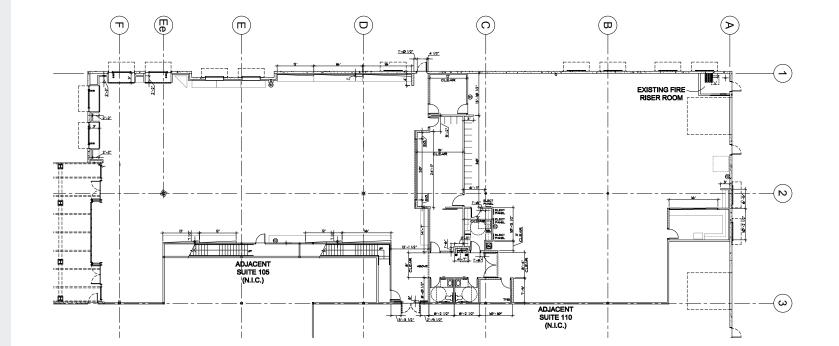

## HAYDEN DESIGN AT 83<sup>RD</sup> CONDO 100

NEC 83rd Way & Hayden 15330 N. Hayden Rd, Scottsdale, AZ 85260

### FIRST FLOOR

16,968 SF Available

Includes: 8,172 SF A/C Showroom, 6,116 SF EVAP Cooled Warehouse, 2,680 SF Office Area

The information contained herein has been secured from sources we believe to be reliable, but we make no representations or warranties, expressed or implied, as to the accuracy of the information. References to square footage or age are approximate. Interested parties must verify this information and bear all risk for inaccuracies.