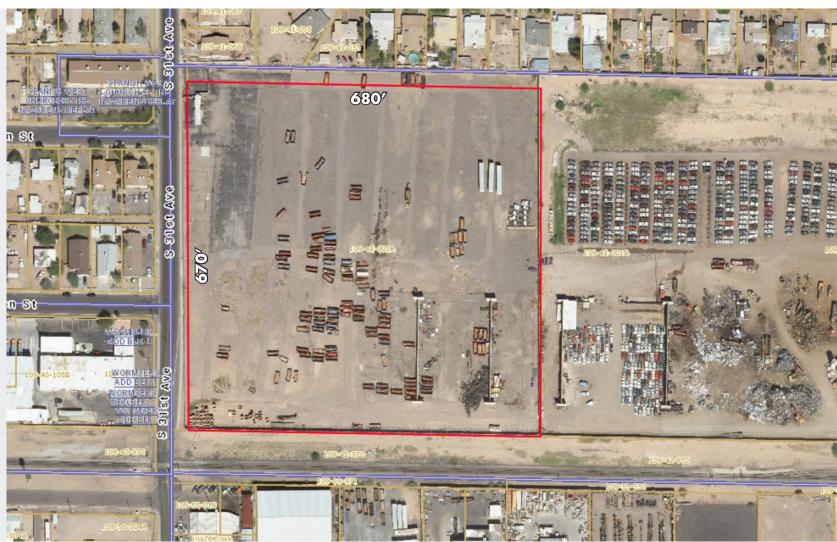

#### FOR LEASE - \$15,000/MONTH NNN Near 31st Ave. & Van Buren

Near 31st Ave. & Van Buren 325 S. 31st Ave, Phoenix, AZ

FOR LEASE - \$15,000/MONTH NNN Near 31st Ave. & Van Buren

Near 31st Ave. & Van Buren 325 S. 31st Ave, Phoenix, AZ