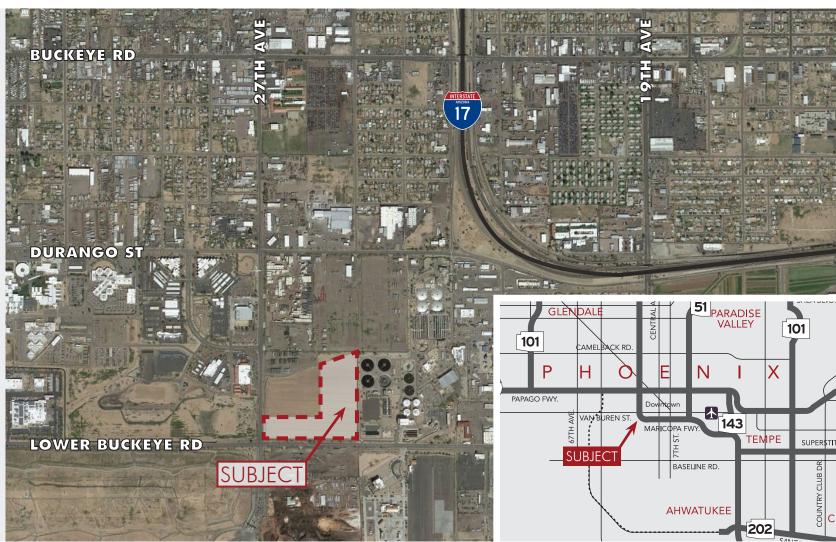

### INDUSTRIAL LAND AVAILABLE FOR LEASE RAIL CAPABLE

SEC 27th Ave. & Lower Buckeye Rd.