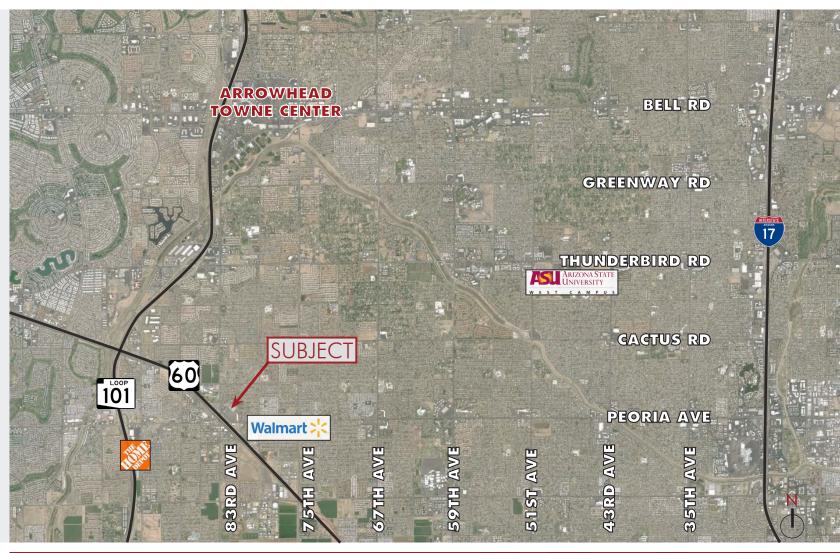

### FOR SALE

\$2,950,000

Approximately 62,831 SF Retail Box For Sale

Extensive Renovation Completed October 2015

Priced Way Below Replacement Cost at \$47/SF

Minutes from the 101 Freeway

### FOR SALE

\$2,950,000

Approximately 62,831 SF Retail Box For Sale

Existing Renovation Completed October 2015

Priced Way Below Replacement Cost at \$47/SF