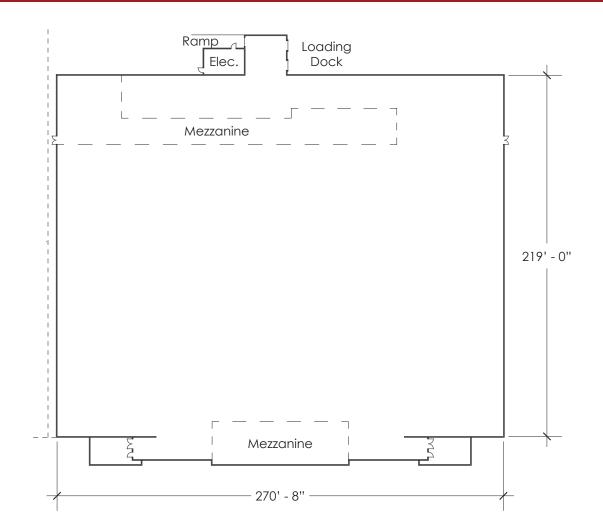

#### FLOOR PLAN

\$2,950,000

Approximately 62,831 SF

Only \$47/SF

Former Albertson's Grocery Store

Two Dock High Loading Docks