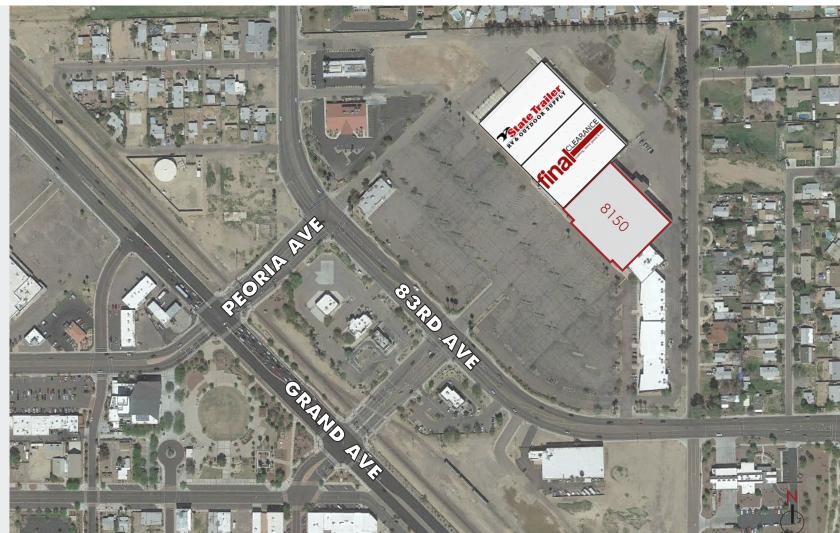

#### SITE MAP

\$2,950,000

Approximately 62,831 SF

Only \$47/SF

Parcel Size 5.08 Acres

Former Albertson's Grocery Store

Two Dock High Loading Docks

219 Parking Spaces Along with Common Area Parking Agreement