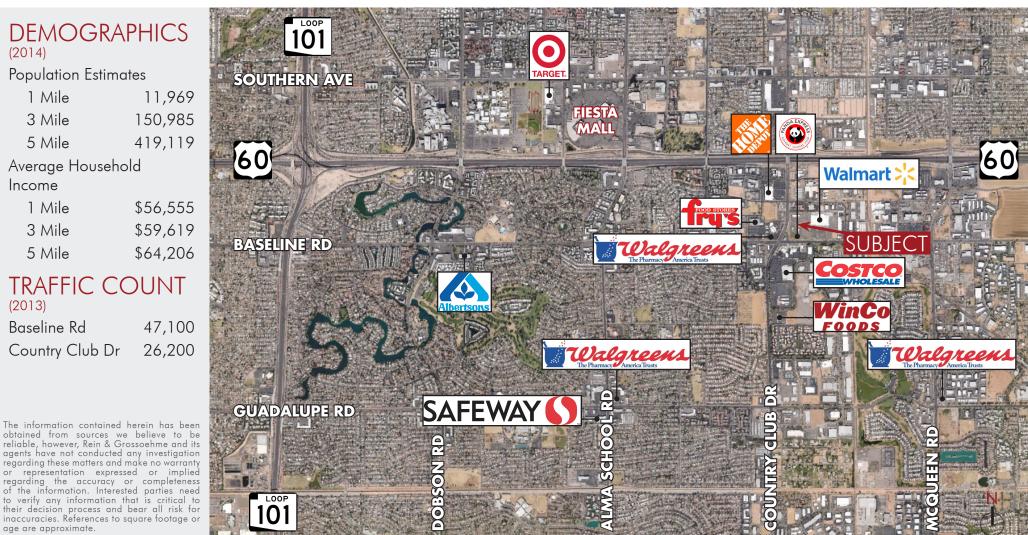

### FOR LEASE

1,200 SF

-1 TITT Walmart 🔀 SOUNHANY GIVE DR ..... **GameSt** BASELINE RD

The information contained herein has been obtained from sources we believe to be reliable, however, Rein & Grossoehme and its agents have not conducted any investigation regarding these matters and make no warranty or representation expressed or implied regarding the accuracy or completeness of the information. Interested parties need to verify any information that is critical to their decision process and bear all risk for inaccuracies. References to square footage or age are approximate.

# JIM EDWARDS KEVIN ROESSLER

480.214.9423 Jim@RGcre.com 480.214.9425 Kevin@RGcre.com

**Population Estimates** 

Average Household

(2014)

1 Mile

3 Mile

5 Mile

1 Mile 3 Mile

5 Mile

Baseline Rd

Country Club Dr

Income

(2013)