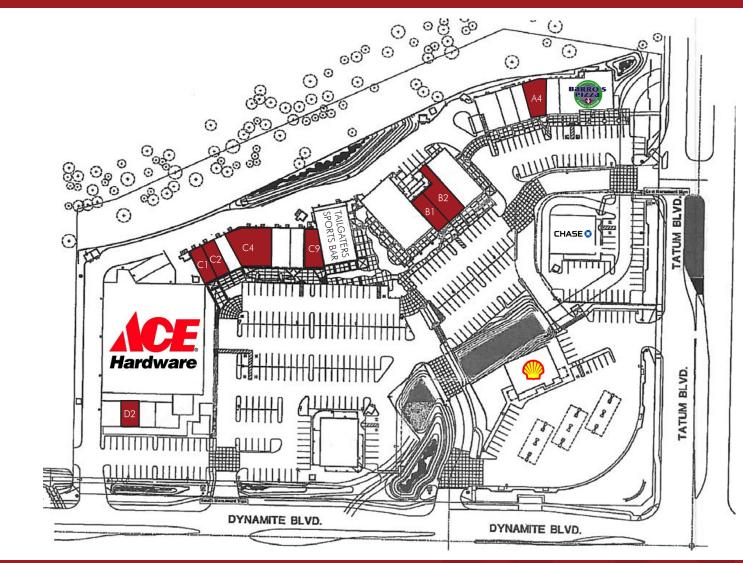

#### THE SHOPS AT DYNAMITE CREEK

NWC Tatum & Dynamite 28224 N. Tatum Blvd, Cave Creek, AZ 85331

AVAILABLE SUITES

A4: 1,934 SF

B1: 1,224 SF (Former UPS)

B2: 2,477 SF

C1: 1,107 SF

C2: 1,107 SF

C4: 3,954 SF (Former Gym)

C9: 1,516 SF (Former Tanning Salon)

D2: 1,807 SF (Former Tutoring Center)

The information contained herein has been secured from sources we believe to be reliable, but we make no representations or warranties, expressed or implied, as to the accuracy of the information. References to square footage or age are approximate. Interested parties must verify this information and bear all risk for inaccuracies.