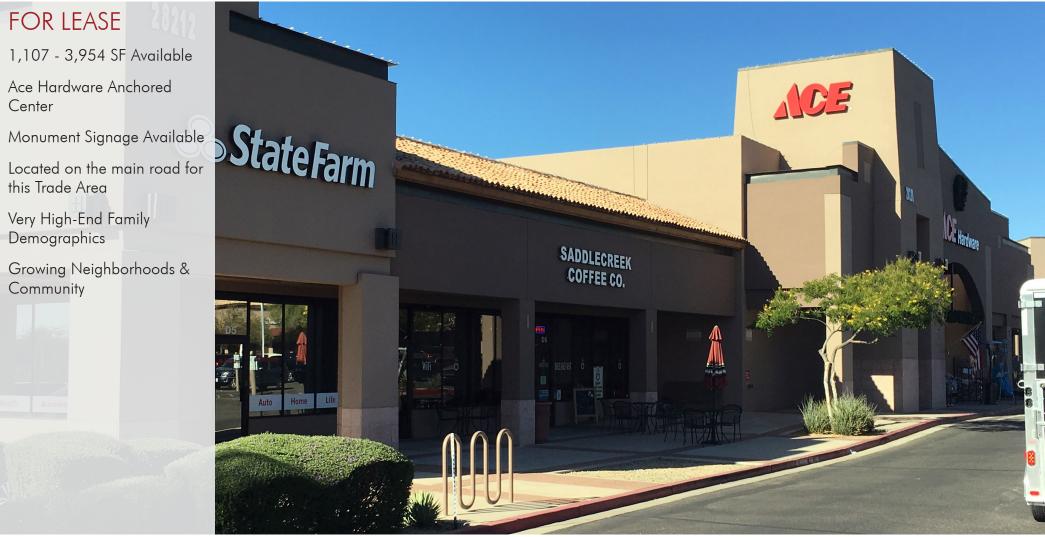

FOR LEASE

this Trade Area

Demographics

Community

Very High-End Family

Center

#### FOR LEASE

1,107 - 3,954 SF Available

Ace Hardware Anchored Center

Monument Signage Available

Located on the main road for this Trade Area

Very High-End Family Demographics

Growing Neighborhoods & Community