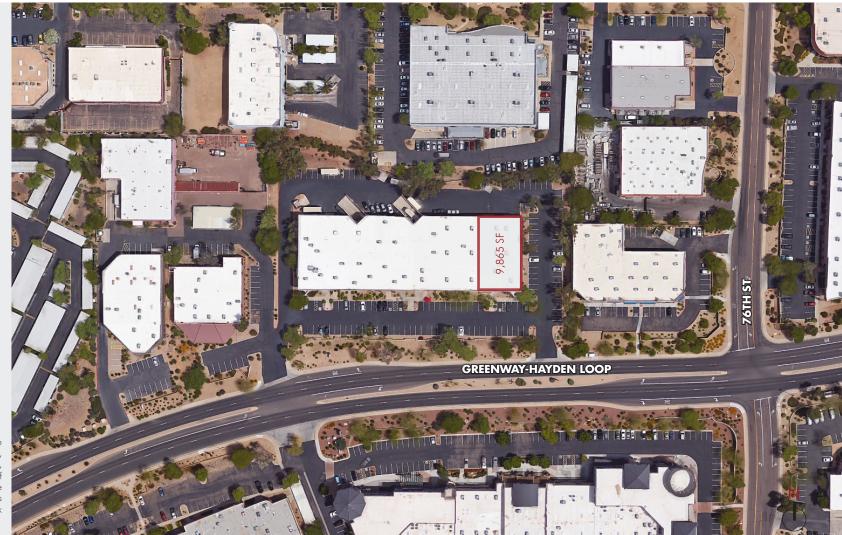

FOR LEASE

9,865 SF Available

Roll-Up Doors

Zoned I-1, City of Scottsdale

Monument Signage Available

### 15500 N. GREENWAY-HAYDEN LOOP Scottsdale, AZ 85260

9,865 SF Available

The information contained herein has been secured from sources we believe to be reliable, but we make no representations or warranties, expressed or implied, as to the accuracy of the information. References to square footage or age are approximate. Interested parties must verify this information and bear all risk for inaccuracies.