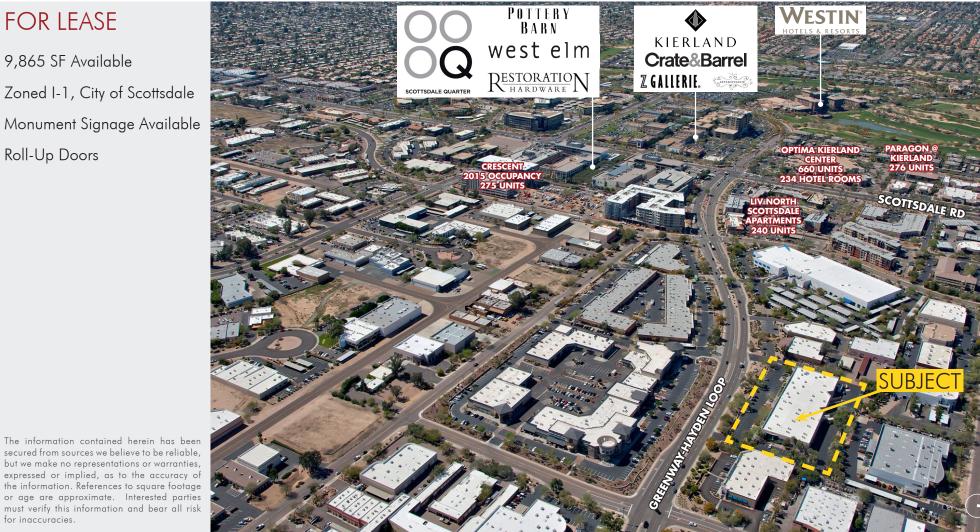

FOR LEASE

9,865 SF Available

Roll-Up Doors

Zoned I-1, City of Scottsdale

Monument Signage Available