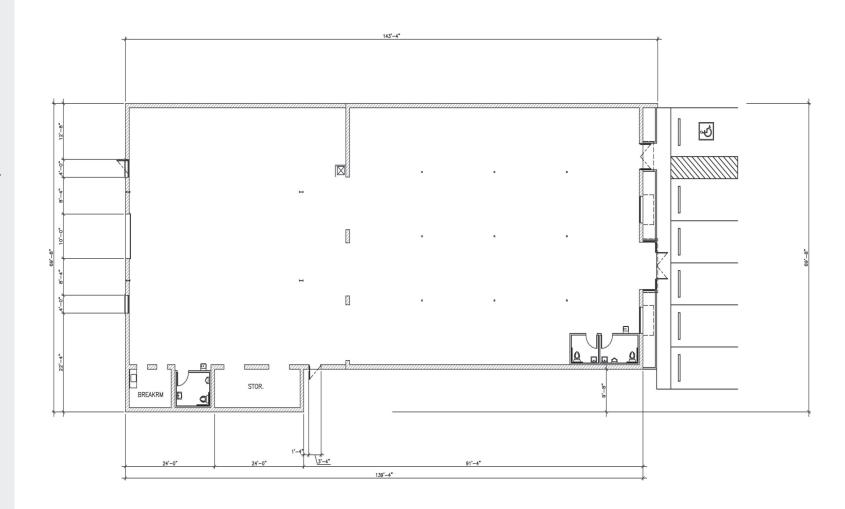

# JARED LIVELY

E of the SEC of Bethany Home & 35th Ave 3409 W. Bethany Home Rd, Phoenix, AZ 85017

### FOR LEASE

8,891 SF Freestanding Building

Great Visibility on Bethany Home

Large Monument Signage

Directly Across from Walmart Supercenter

Over 65,100 Vehicles Per Day at this Intersection

12,500 SF Fenced Lot

10' Roll Up Door w/ Cover Loading

36 Parking Spaces

8767 E. Via de Ventura Suite 290 Scottsdale, AZ 85258

RGcre.com