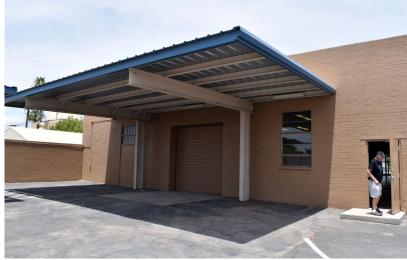

### FOR LEASE

8,891 SF Freestanding Building

Great Visibility on Bethany Home

Large Monument Signage

Directly Across from Walmart Supercenter

Over 65,100 Vehicles Per Day at this Intersection

12,500 SF Fenced Lot

10' Roll Up Door w/ Cover Loading

36 Parking Spaces

8767 E. Via de Ventura Suite 290 Scottsdale, AZ 85258

RGcre.com