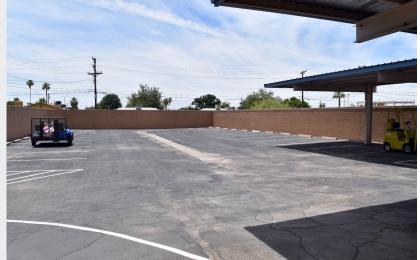

### FOR LEASE

8,891 SF Freestanding Building

Great Visibility on Bethany Home

Large Monument Signage

Directly Across from Walmart Supercenter

Over 65,100 Vehicles Per Day at this Intersection

12,500 SF Fenced Lot