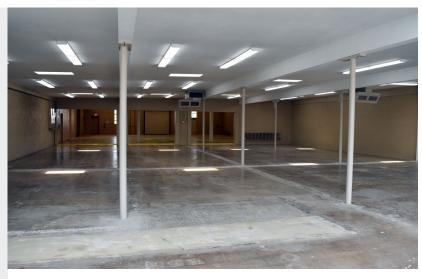

### FOR LEASE

8,891 SF Freestanding Building

Great Visibility on Bethany Home

Large Monument Signage

Directly Across from Walmart Supercenter

Over 65,100 Vehicles Per Day at this Intersection

12,500 SF Fenced Lot