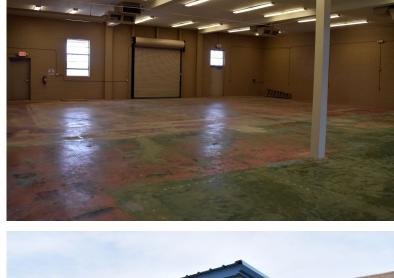

### FOR LEASE

8,891 SF Freestanding Building

Great Visibility on Bethany Home

Large Monument Signage

Directly Across from Walmart Supercenter

Over 65,100 Vehicles Per Day at this Intersection

12,500 SF Fenced Lot