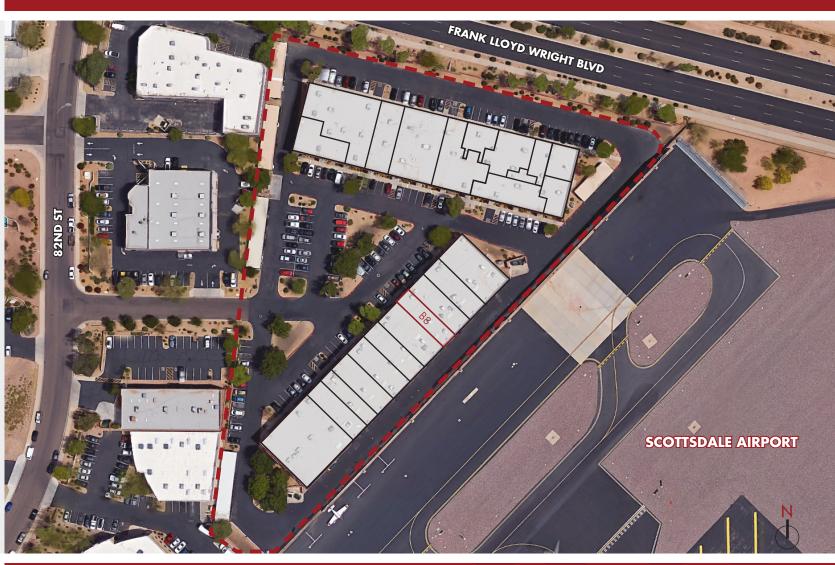

## AVAILABLE SUITES

Building B:

Suite B8: 2,394 SF \$1.15/SF NNN

The information contained herein has been obtained from sources we believe to be reliable, however, Rein & Grossoehme and its agents have not conducted any investigation regarding these matters and make no warranty or representation expressed or implied regarding the accuracy or completeness of the information. Interested parties need to verify any information that is critical to their decision process and bear all risk for inaccuracies. References to square footage or age are approximate.

#### **Building B:**

Suite B8: 2,394 SF \$1.15/SF NNN

The information contained herein has been obtained from sources we believe to be reliable, however, Rein & Grossoehme and its agents have not conducted any investigation regarding these matters and make no warranty or representation expressed or implied regarding the accuracy or completeness of the information. Interested parties need to verify any information that is critical to their decision process and bear all risk for inaccuracies. References to square footage or age are approximate.