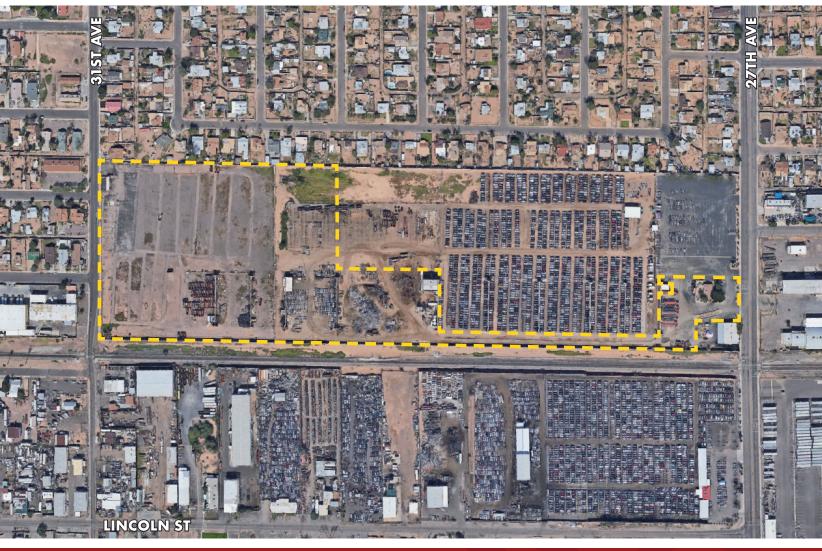

FOR LEASE

 $\pm 18$  Acres Available

\$1,900/Mo/Acre NNN

 $\pm 2,000$  SF Office

±2,400 SF Shop

Fully Fenced

Freeways

### FOR LEASE

- $\pm 18$  Acres Available
- $\pm 2,000$  SF Office
- ±2,400 SF Shop
- Zoned A-2, Heavy Industrial
- Fully Fenced
- Truck Scale can be Included
- Within 1.5 Miles of I-10 & I-17 Freeways
- \$1,900/Mo/Acre NNN