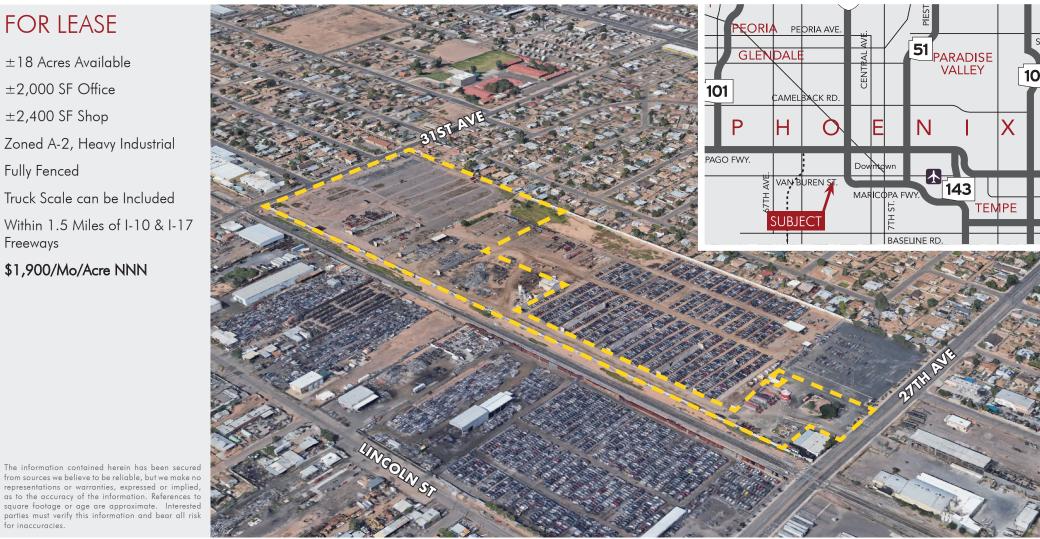

FOR LEASE

 $\pm 18$  Acres Available

\$1,900/Mo/Acre NNN

 $\pm 2,000$  SF Office

±2,400 SF Shop

Fully Fenced

Freeways

### FOR LEASE

- $\pm 18$  Acres Available
- $\pm 2,000$  SF Office
- ±2,400 SF Shop
- Zoned A-2, Heavy Industrial
- Fully Fenced
- Truck Scale can be Included
- Within 1.5 Miles of I-10 & I-17 Freeways
- \$1,900/Mo/Acre NNN

#### FOR LEASE Near 27th Ave. & Van Buren 320 S. 27th Ave, Phoenix, AZ

The information contained herein has been secured from sources we believe to be reliable, but we make no representations or warranties, expressed or implied, as to the accuracy of the information. References to square footage or age are approximate. Interested parties must verify this information and bear all risk for inaccuracies.

### FOR LEASE Near 27th Ave. & Van Buren 320 S. 27th Ave, Phoenix, AZ